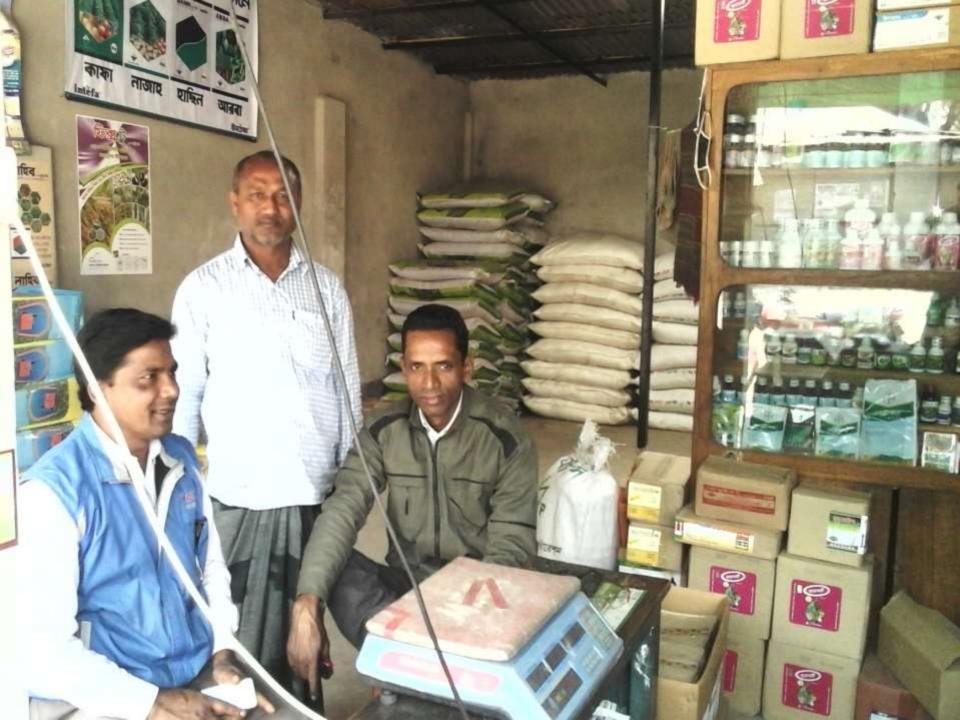

## **PROPOSED NOBIN UDYOKTA BUSINESS INFO**

| Business Name                                                | : | M/S Faruk Enterprise                                                                     |
|--------------------------------------------------------------|---|------------------------------------------------------------------------------------------|
| Address/ Location                                            | : | Vaularhat Bazar, Thakurgaon Sadar, Thakurgaon.                                           |
| Total Investment in BDT                                      | : | Tk. 569,000                                                                              |
| Financing                                                    | : | Self Tk. 369,000 (from existing business)<br>Required Investment Tk. 200,000 (as equity) |
| Present salary/drawings from business                        | : | BDT 12,000 (Twelve Thousand)                                                             |
| Proposed Salary                                              | : | BDT 13,000 (Thirteen Thousand)                                                           |
| Proposed Business<br>Implementation Plan                     |   |                                                                                          |
| (i) % of present gross profit margin                         | : | On an Average 10%                                                                        |
| (ii) Estimated % of proposed<br>gross profit margin          | : | On an Average 10%                                                                        |
| (iii) In future risk mgt. plan<br>(from fire, disaster etc.) | : |                                                                                          |

| Particulars                                                                                                         |          |       | Proposed | Total   |  |
|---------------------------------------------------------------------------------------------------------------------|----------|-------|----------|---------|--|
| Existing                                                                                                            | Proposed | (BDT) | (BDT)    | (BDT)   |  |
| Investment in products (fertilizer and insecticides etc.) Investment in products (fertilizer and insecticides etc.) |          |       | 200,000  | 550,444 |  |
| Investment in Equipment & Tools ( weight machine, bulb and fan etc.)                                                |          |       | -        | 1,950   |  |
| Cash in Hand                                                                                                        |          |       | -        | 2,906   |  |
| Investment in Decoration (Furniture, fixture and fittings)                                                          |          |       |          | 13,700  |  |
| Total Capital                                                                                                       |          |       | 200,000  | 569,000 |  |