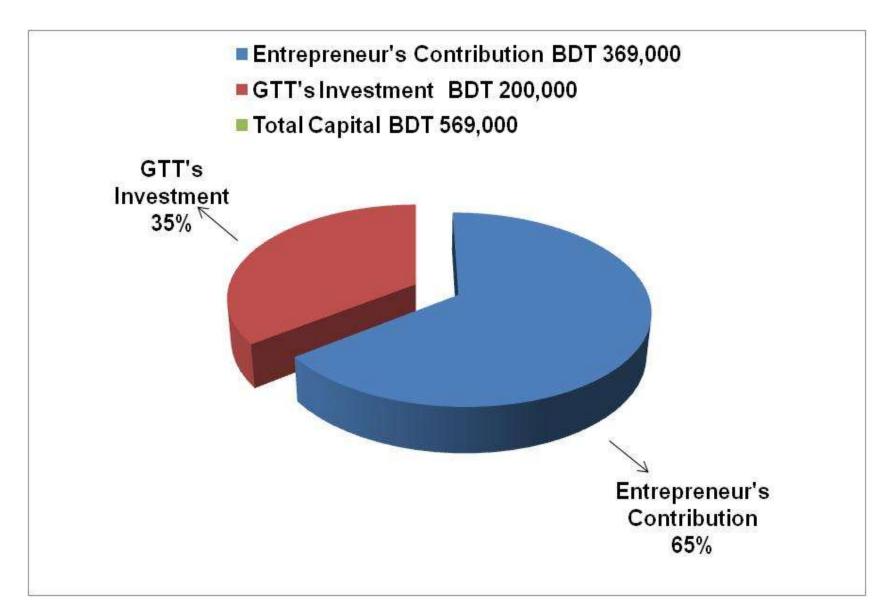

## **PROPOSED NOBIN UDYOKTA BUSINESS INFO**

| Business Name                                                | : | M/S Faruk Enterprise                                                                     |
|--------------------------------------------------------------|---|------------------------------------------------------------------------------------------|
| Address/ Location                                            | : | Vaularhat Bazar, Thakurgaon Sadar, Thakurgaon.                                           |
| Total Investment in BDT                                      | : | Tk. 569,000                                                                              |
| Financing                                                    | : | Self Tk. 369,000 (from existing business)<br>Required Investment Tk. 200,000 (as equity) |
| Present salary/drawings from business                        | : | BDT 12,000 (Twelve Thousand)                                                             |
| Proposed Salary                                              | : | BDT 13,000 (Thirteen Thousand)                                                           |
| Proposed Business<br>Implementation Plan                     |   |                                                                                          |
| (i) % of present gross profit margin                         | : | On an Average 10%                                                                        |
| (ii) Estimated % of proposed<br>gross profit margin          | : | On an Average 10%                                                                        |
| (iii) In future risk mgt. plan<br>(from fire, disaster etc.) | : |                                                                                          |

| Particulars                                                                                                         |          |       | Proposed | Total   |  |
|---------------------------------------------------------------------------------------------------------------------|----------|-------|----------|---------|--|
| Existing                                                                                                            | Proposed | (BDT) | (BDT)    | (BDT)   |  |
| Investment in products (fertilizer and insecticides etc.) Investment in products (fertilizer and insecticides etc.) |          |       | 200,000  | 550,444 |  |
| Investment in Equipment & Tools ( weight machine, bulb and fan etc.)                                                |          |       | -        | 1,950   |  |
| Cash in Hand                                                                                                        |          |       | -        | 2,906   |  |
| Investment in Decoration (Furniture, fixture and fittings)                                                          |          |       |          | 13,700  |  |
| Total Capital                                                                                                       |          |       | 200,000  | 569,000 |  |