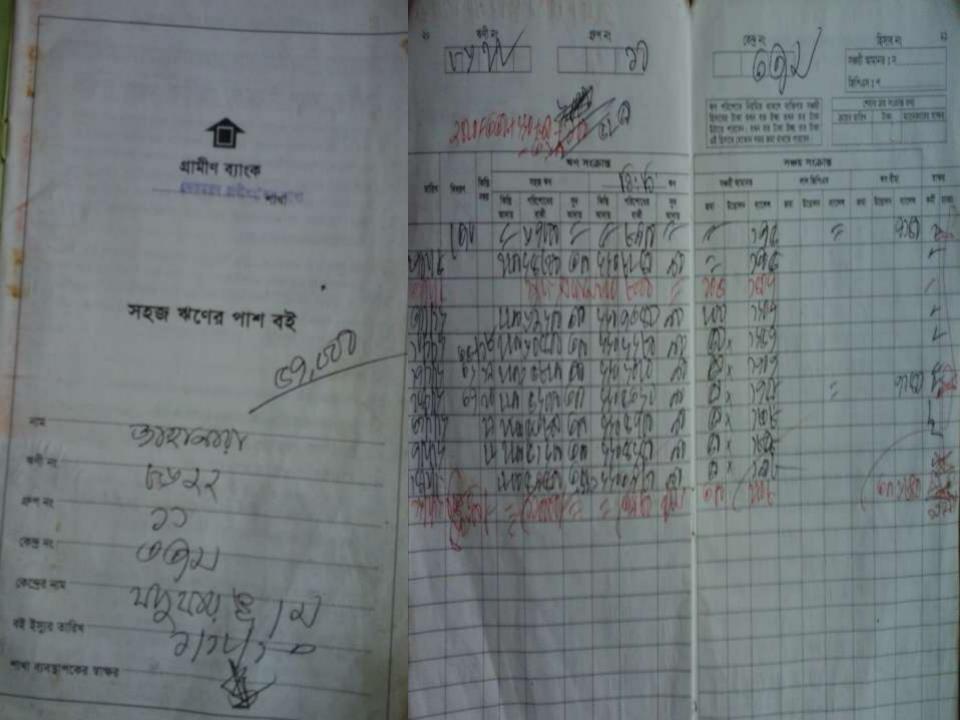

## BRIEF BIO OF THE PROPOSED NOBIN UDYOKTA

| Name and address                                                                                                                                    | :                                       | Md. Omer Faruk<br>Vill: Jaduar, Union: Nekmorad, Post: Nekmorad, Upazila:<br>Ranishangkoil, District: Thakurgaon.                                                                                                                                                          |  |
|-----------------------------------------------------------------------------------------------------------------------------------------------------|-----------------------------------------|----------------------------------------------------------------------------------------------------------------------------------------------------------------------------------------------------------------------------------------------------------------------------|--|
| Age                                                                                                                                                 | :                                       | 23 years                                                                                                                                                                                                                                                                   |  |
| Marital status                                                                                                                                      | :                                       | Unmarried                                                                                                                                                                                                                                                                  |  |
| Children                                                                                                                                            | :                                       | N/A                                                                                                                                                                                                                                                                        |  |
| No. of siblings:                                                                                                                                    | :                                       | 01 (One) Brother and 02 (Two) Sisters                                                                                                                                                                                                                                      |  |
| Parent's and GB related Info:<br>(i) Who is GB member<br>(ii) Mother's name<br>(iii) Father's name<br>(iv) GB member's info<br>Further Information: | ::::::::::::::::::::::::::::::::::::::: | Mother ✓ Father<br>Mst. Jahanara Begum<br>Md. Mizanur Rahaman<br><i>Branch</i> : Nekmorad, Ranishangkoil, <i>Centre # 33/m</i> o<br><i>Loan no: 8622,</i> Member since February 01, 2005<br>First Ioan: Tk. 5,000<br>Existing Ioan: 130,000, Outstanding Ioan: Tk. 130,000 |  |
| <ul> <li>(v) Who pays GB loan installment</li> <li>(vi) Mobile lady</li> <li>(vii) Grameen Education Loan</li> <li>(viii) Any other loan</li> </ul> | :                                       | Entrepreneur's father<br>No<br>Nil<br>Nil                                                                                                                                                                                                                                  |  |

## BRIEF HISTORY OF GB LOAN UTILIZATION BY FAMILY

- Mst. Jahanara Begum is a GB member since February 01, 2005 at first she took GB loan BDT 5,000 (Five thousand).
- Gradually she took GB loan several times and utilized it for repairing house and assisting her son (entrepreneur) in existing business.
- Finally GB loan helped her to improve economic condition, livelihood and expanding the existing business of her son.