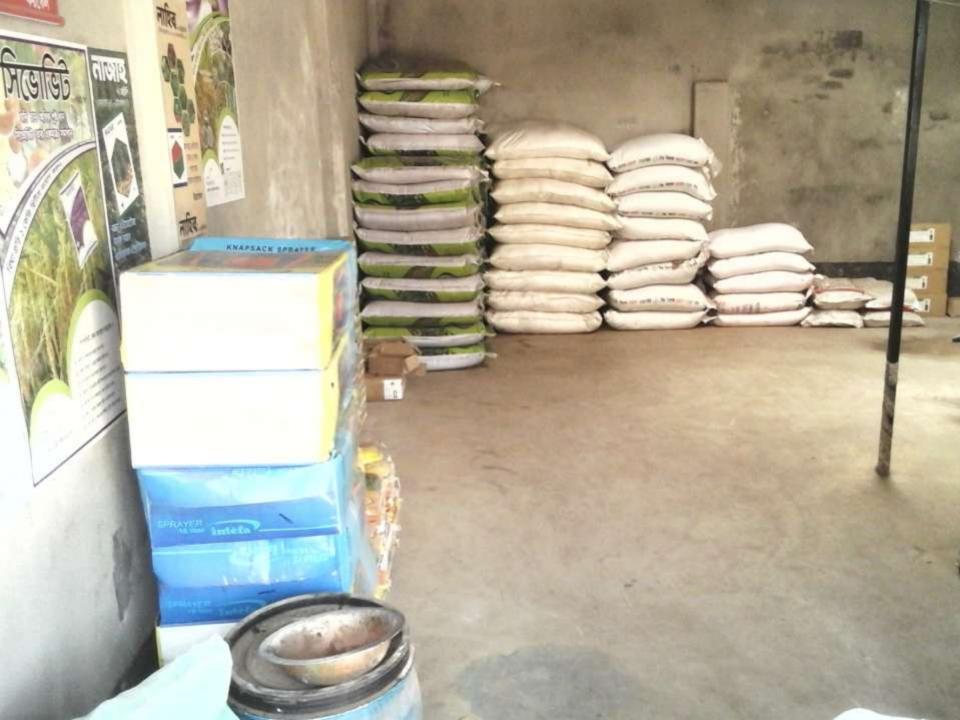

| Particulars                                                                                                         |          |       | Proposed | Total   |  |
|---------------------------------------------------------------------------------------------------------------------|----------|-------|----------|---------|--|
| Existing                                                                                                            | Proposed | (BDT) | (BDT)    | (BDT)   |  |
| Investment in products (fertilizer and insecticides etc.) Investment in products (fertilizer and insecticides etc.) |          |       | 200,000  | 550,444 |  |
| Investment in Equipment & Tools ( weight machine, bulb and fan etc.)                                                |          |       | -        | 1,950   |  |
| Cash in Hand                                                                                                        |          |       | -        | 2,906   |  |
| Investment in Decoration (Furniture, fixture and fittings)                                                          |          |       |          | 13,700  |  |
| Total Capital                                                                                                       |          |       | 200,000  | 569,000 |  |