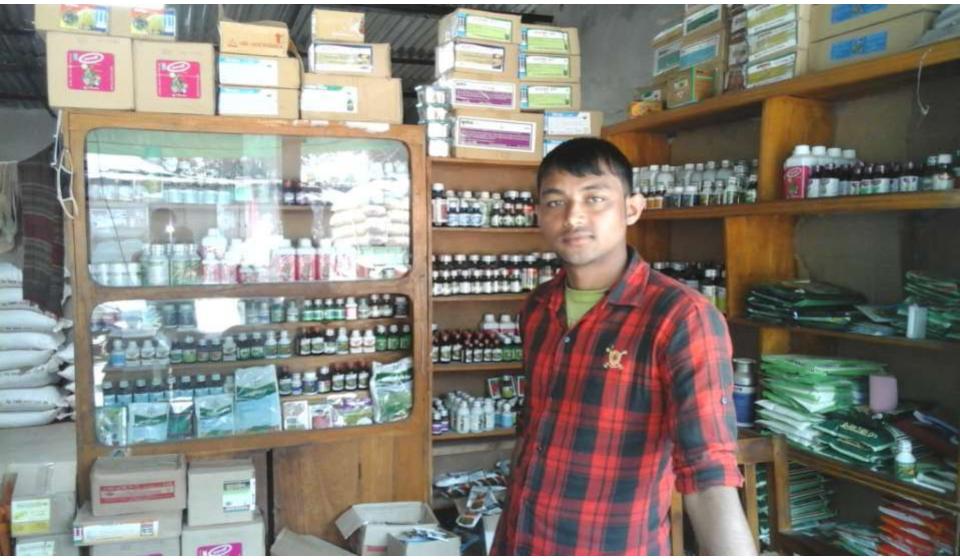

## **PROPOSED NOBIN UDYOKTA BUSINESS INFO**

| Business Name                                                | : | M/S Faruk Enterprise                                                                     |
|--------------------------------------------------------------|---|------------------------------------------------------------------------------------------|
| Address/ Location                                            | : | Vaularhat Bazar, Thakurgaon Sadar, Thakurgaon.                                           |
| Total Investment in BDT                                      | : | Tk. 569,000                                                                              |
| Financing                                                    | : | Self Tk. 369,000 (from existing business)<br>Required Investment Tk. 200,000 (as equity) |
| Present salary/drawings from business                        | : | BDT 12,000 (Twelve Thousand)                                                             |
| Proposed Salary                                              | : | BDT 13,000 (Thirteen Thousand)                                                           |
| Proposed Business<br>Implementation Plan                     |   |                                                                                          |
| (i) % of present gross profit margin                         | : | On an Average 10%                                                                        |
| (ii) Estimated % of proposed<br>gross profit margin          | : | On an Average 10%                                                                        |
| (iii) In future risk mgt. plan<br>(from fire, disaster etc.) | : |                                                                                          |