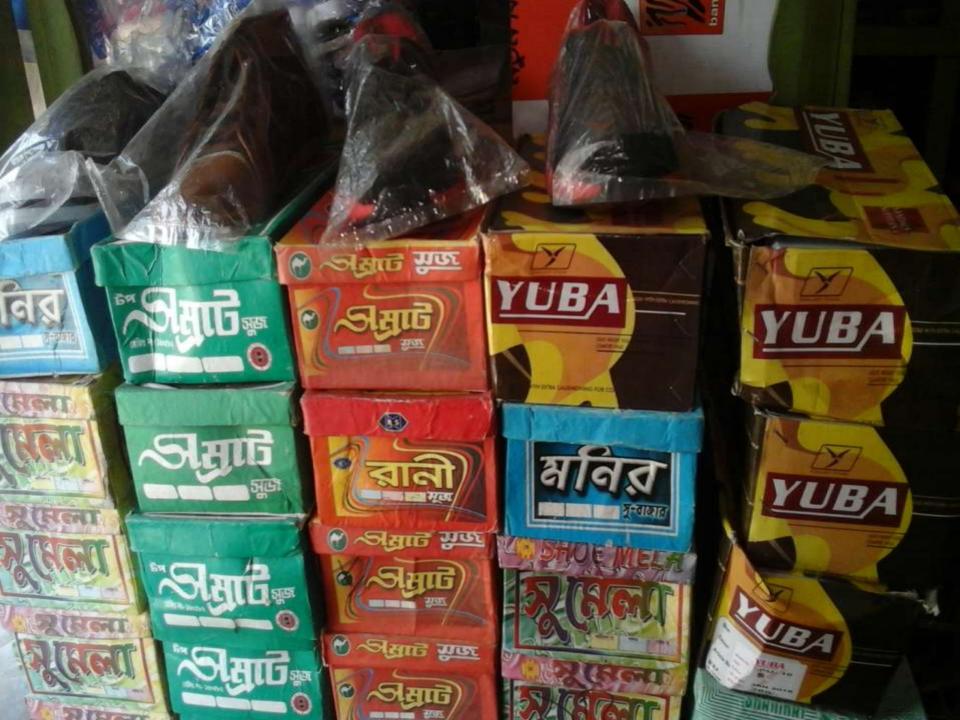

### PRESENT & PROPOSED INVESTMENT BREAKDOWN

| Particul                                                                                         | Existing<br>Business<br>(BDT)                                                           | Proposed<br>(BDT) | Total<br>(BDT) |          |  |
|--------------------------------------------------------------------------------------------------|-----------------------------------------------------------------------------------------|-------------------|----------------|----------|--|
| Existing                                                                                         | Proposed                                                                                |                   | , ,            |          |  |
| Investment in products<br>(Different types of shoes-<br>ladies, gents and kids, and bag<br>etc.) | Investment in products<br>(Different types of shoes-<br>ladies, gents and kids<br>etc.) | 312,697           | 120,000        | 432,697  |  |
| Investment in machine & equi                                                                     | oment (Fan, light etc.)                                                                 | 5,600             | -              | 5,600    |  |
| Cash in hand                                                                                     | 2,764                                                                                   | -                 | 2,764          |          |  |
| Debtors (Since March, 2016 to at Present)                                                        |                                                                                         | 4,539             | -              | 4,539    |  |
| Creditors (Since April, 2016 to                                                                  | at Present)                                                                             | (47,000)          | -              | (47,000) |  |
| Advance for Shop                                                                                 | 280,000                                                                                 | _                 | 280,000        |          |  |
| Decoration (Fixture & Fittings)                                                                  | 5,400                                                                                   | _                 | 5,400          |          |  |
| Total Capital                                                                                    |                                                                                         | 564,000           | 120,000        | 684,000  |  |