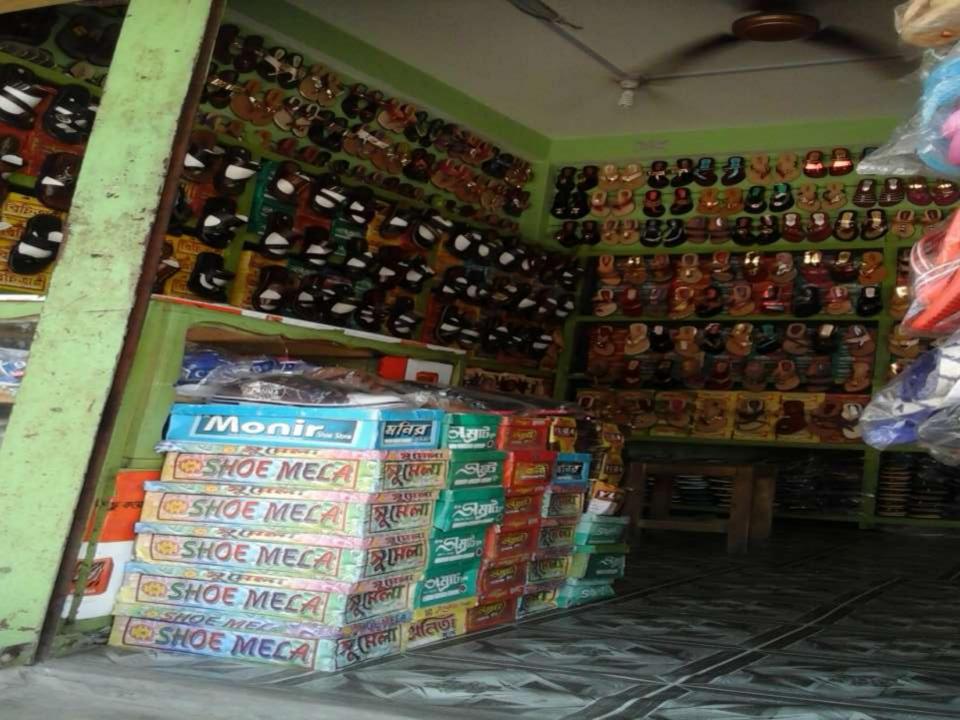

#### **PROPOSED NOBIN UDYOKTA BUSINESS INFO**

| Business Name                                                          | : | Khushi Shoe Store                                                                        |
|------------------------------------------------------------------------|---|------------------------------------------------------------------------------------------|
| Address/ Location                                                      | : | Kalir Bazar, Udakhali, Fulchori, Gaibandha.                                              |
| Total Investment in BDT                                                | : | Tk. 684,000                                                                              |
| Financing                                                              | : | Self Tk. 564,000 (from existing business)<br>Required Investment Tk. 120,000 (as equity) |
| Present salary/drawings from business                                  | : | BDT 3,500 (Three thousand five hundred)                                                  |
| Proposed Salary                                                        | : | BDT 4,500 (Four thousand five hundred)                                                   |
| Proposed Business<br>Implementation Plan                               |   |                                                                                          |
| <ul><li>(i) % of present gross profit<br/>margin</li></ul>             | : | On an average 15%                                                                        |
| <ul><li>(ii) Estimated % of proposed<br/>gross profit margin</li></ul> | : | On an average 15%                                                                        |
| (iii) In future risk mgt. plan<br>(from fire, disaster etc.)           |   |                                                                                          |

### PRESENT & PROPOSED INVESTMENT BREAKDOWN

| Particul                                                                                         | Existing<br>Business<br>(BDT)                                                           | Proposed<br>(BDT) | Total<br>(BDT) |          |  |
|--------------------------------------------------------------------------------------------------|-----------------------------------------------------------------------------------------|-------------------|----------------|----------|--|
| Existing                                                                                         | Proposed                                                                                |                   | , ,            |          |  |
| Investment in products<br>(Different types of shoes-<br>ladies, gents and kids, and bag<br>etc.) | Investment in products<br>(Different types of shoes-<br>ladies, gents and kids<br>etc.) | 312,697           | 120,000        | 432,697  |  |
| Investment in machine & equi                                                                     | oment (Fan, light etc.)                                                                 | 5,600             | -              | 5,600    |  |
| Cash in hand                                                                                     | 2,764                                                                                   | -                 | 2,764          |          |  |
| Debtors (Since March, 2016 to at Present)                                                        |                                                                                         | 4,539             | -              | 4,539    |  |
| Creditors (Since April, 2016 to                                                                  | at Present)                                                                             | (47,000)          | -              | (47,000) |  |
| Advance for Shop                                                                                 | 280,000                                                                                 | _                 | 280,000        |          |  |
| Decoration (Fixture & Fittings)                                                                  | 5,400                                                                                   | _                 | 5,400          |          |  |
| Total Capital                                                                                    |                                                                                         | 564,000           | 120,000        | 684,000  |  |