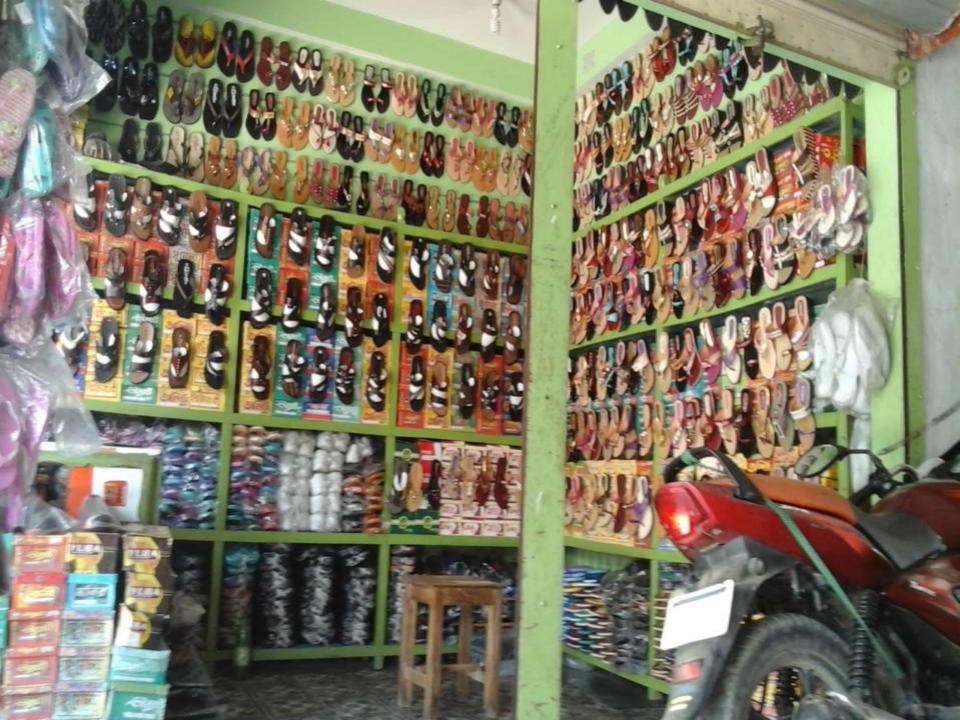

#### **PROPOSED NOBIN UDYOKTA BUSINESS INFO**

| Business Name                                                          | : | Khushi Shoe Store                                                                        |
|------------------------------------------------------------------------|---|------------------------------------------------------------------------------------------|
| Address/ Location                                                      | : | Kalir Bazar, Udakhali, Fulchori, Gaibandha.                                              |
| Total Investment in BDT                                                | : | Tk. 684,000                                                                              |
| Financing                                                              | : | Self Tk. 564,000 (from existing business)<br>Required Investment Tk. 120,000 (as equity) |
| Present salary/drawings from business                                  | : | BDT 3,500 (Three thousand five hundred)                                                  |
| Proposed Salary                                                        | : | BDT 4,500 (Four thousand five hundred)                                                   |
| Proposed Business<br>Implementation Plan                               |   |                                                                                          |
| <ul><li>(i) % of present gross profit<br/>margin</li></ul>             | : | On an average 15%                                                                        |
| <ul><li>(ii) Estimated % of proposed<br/>gross profit margin</li></ul> | : | On an average 15%                                                                        |
| (iii) In future risk mgt. plan<br>(from fire, disaster etc.)           |   |                                                                                          |

### PRESENT & PROPOSED INVESTMENT BREAKDOWN

| Particul                                                                                         | Existing<br>Business<br>(BDT)                                                           | Proposed<br>(BDT) | Total<br>(BDT) |          |  |
|--------------------------------------------------------------------------------------------------|-----------------------------------------------------------------------------------------|-------------------|----------------|----------|--|
| Existing                                                                                         | Proposed                                                                                |                   | , ,            |          |  |
| Investment in products<br>(Different types of shoes-<br>ladies, gents and kids, and bag<br>etc.) | Investment in products<br>(Different types of shoes-<br>ladies, gents and kids<br>etc.) | 312,697           | 120,000        | 432,697  |  |
| Investment in machine & equi                                                                     | oment (Fan, light etc.)                                                                 | 5,600             | -              | 5,600    |  |
| Cash in hand                                                                                     | 2,764                                                                                   | -                 | 2,764          |          |  |
| Debtors (Since March, 2016 to at Present)                                                        |                                                                                         | 4,539             | -              | 4,539    |  |
| Creditors (Since April, 2016 to                                                                  | at Present)                                                                             | (47,000)          | -              | (47,000) |  |
| Advance for Shop                                                                                 | 280,000                                                                                 | _                 | 280,000        |          |  |
| Decoration (Fixture & Fittings)                                                                  | 5,400                                                                                   | _                 | 5,400          |          |  |
| Total Capital                                                                                    |                                                                                         | 564,000           | 120,000        | 684,000  |  |