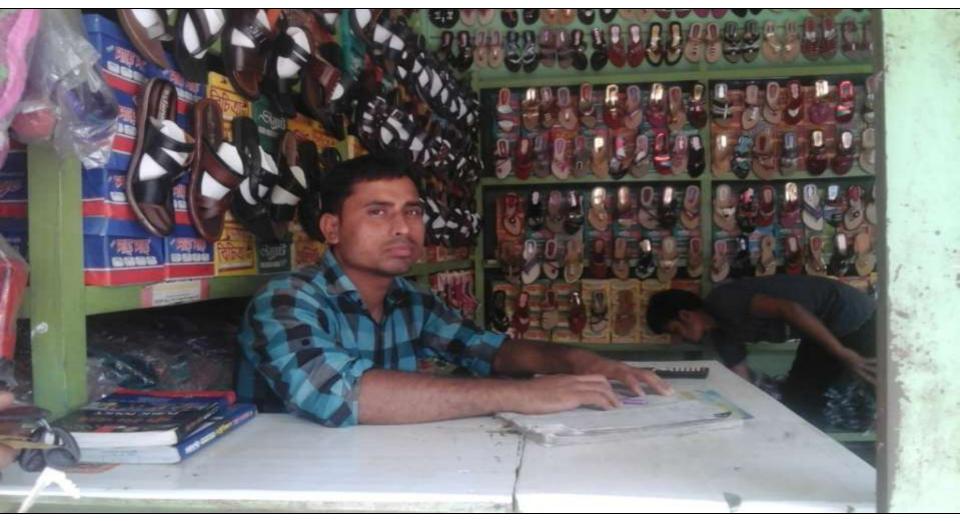

#### **PROPOSED NOBIN UDYOKTA BUSINESS INFO**

| Business Name                                                          | : | Khushi Shoe Store                                                                        |
|------------------------------------------------------------------------|---|------------------------------------------------------------------------------------------|
| Address/ Location                                                      | : | Kalir Bazar, Udakhali, Fulchori, Gaibandha.                                              |
| Total Investment in BDT                                                | : | Tk. 684,000                                                                              |
| Financing                                                              | : | Self Tk. 564,000 (from existing business)<br>Required Investment Tk. 120,000 (as equity) |
| Present salary/drawings from business                                  | : | BDT 3,500 (Three thousand five hundred)                                                  |
| Proposed Salary                                                        | : | BDT 4,500 (Four thousand five hundred)                                                   |
| Proposed Business<br>Implementation Plan                               |   |                                                                                          |
| <ul><li>(i) % of present gross profit<br/>margin</li></ul>             | : | On an average 15%                                                                        |
| <ul><li>(ii) Estimated % of proposed<br/>gross profit margin</li></ul> | : | On an average 15%                                                                        |
| (iii) In future risk mgt. plan<br>(from fire, disaster etc.)           |   |                                                                                          |