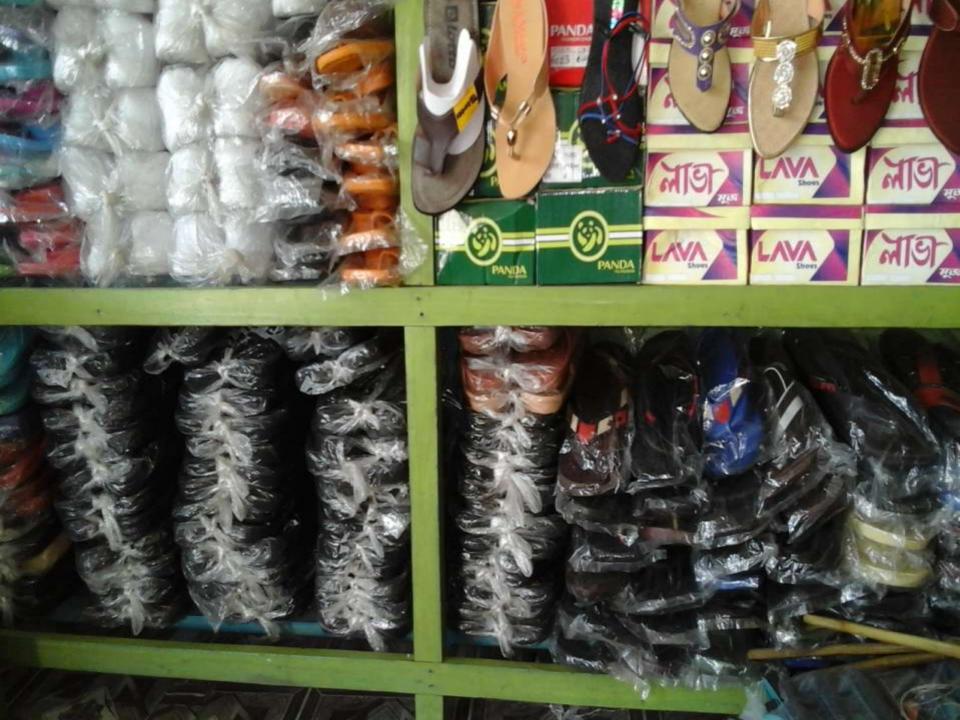

### PRESENT & PROPOSED INVESTMENT BREAKDOWN

| Particul                                                                                         | Existing<br>Business<br>(BDT)                                                           | Proposed<br>(BDT) | Total<br>(BDT) |          |  |
|--------------------------------------------------------------------------------------------------|-----------------------------------------------------------------------------------------|-------------------|----------------|----------|--|
| Existing                                                                                         | Proposed                                                                                |                   | , ,            |          |  |
| Investment in products<br>(Different types of shoes-<br>ladies, gents and kids, and bag<br>etc.) | Investment in products<br>(Different types of shoes-<br>ladies, gents and kids<br>etc.) | 312,697           | 120,000        | 432,697  |  |
| Investment in machine & equi                                                                     | oment (Fan, light etc.)                                                                 | 5,600             | -              | 5,600    |  |
| Cash in hand                                                                                     | 2,764                                                                                   | -                 | 2,764          |          |  |
| Debtors (Since March, 2016 to at Present)                                                        |                                                                                         | 4,539             | -              | 4,539    |  |
| Creditors (Since April, 2016 to                                                                  | at Present)                                                                             | (47,000)          | -              | (47,000) |  |
| Advance for Shop                                                                                 | 280,000                                                                                 | _                 | 280,000        |          |  |
| Decoration (Fixture & Fittings)                                                                  | 5,400                                                                                   | _                 | 5,400          |          |  |
| Total Capital                                                                                    |                                                                                         | 564,000           | 120,000        | 684,000  |  |