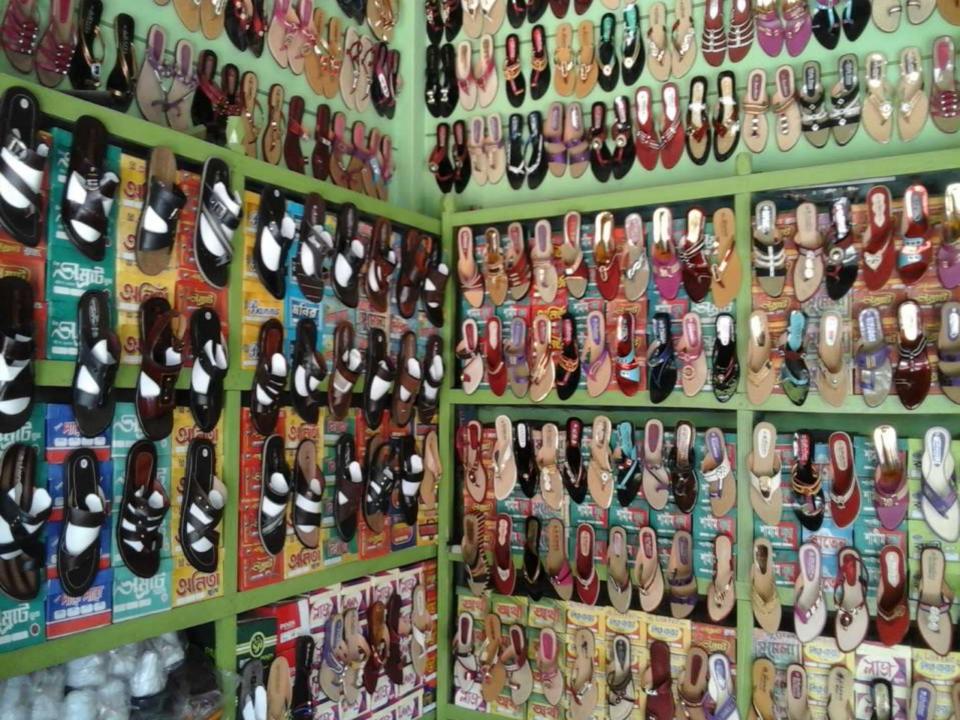

### PRESENT & PROPOSED INVESTMENT BREAKDOWN

| Particul                                                                                         | Existing<br>Business<br>(BDT)                                                           | Proposed<br>(BDT) | Total<br>(BDT) |          |  |
|--------------------------------------------------------------------------------------------------|-----------------------------------------------------------------------------------------|-------------------|----------------|----------|--|
| Existing                                                                                         | Proposed                                                                                |                   | , ,            |          |  |
| Investment in products<br>(Different types of shoes-<br>ladies, gents and kids, and bag<br>etc.) | Investment in products<br>(Different types of shoes-<br>ladies, gents and kids<br>etc.) | 312,697           | 120,000        | 432,697  |  |
| Investment in machine & equi                                                                     | oment (Fan, light etc.)                                                                 | 5,600             | -              | 5,600    |  |
| Cash in hand                                                                                     | 2,764                                                                                   | -                 | 2,764          |          |  |
| Debtors (Since March, 2016 to at Present)                                                        |                                                                                         | 4,539             | -              | 4,539    |  |
| Creditors (Since April, 2016 to                                                                  | at Present)                                                                             | (47,000)          | -              | (47,000) |  |
| Advance for Shop                                                                                 | 280,000                                                                                 | _                 | 280,000        |          |  |
| Decoration (Fixture & Fittings)                                                                  | 5,400                                                                                   | _                 | 5,400          |          |  |
| Total Capital                                                                                    |                                                                                         | 564,000           | 120,000        | 684,000  |  |