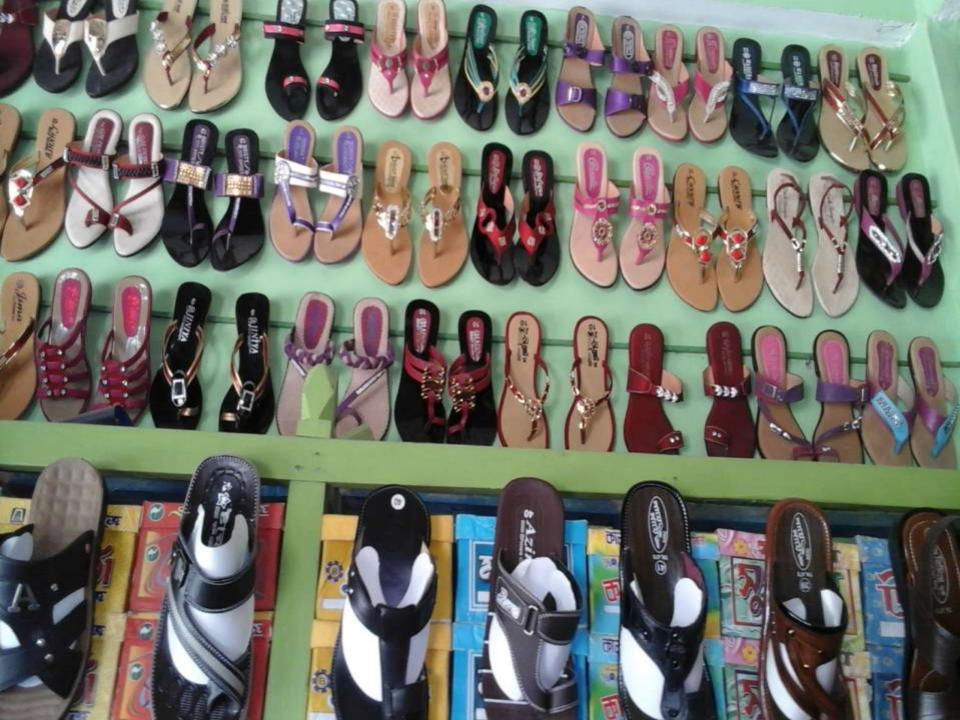

### PRESENT & PROPOSED INVESTMENT BREAKDOWN

| Particul                                                                                         | Existing<br>Business<br>(BDT)                                                           | Proposed<br>(BDT) | Total<br>(BDT) |          |  |
|--------------------------------------------------------------------------------------------------|-----------------------------------------------------------------------------------------|-------------------|----------------|----------|--|
| Existing                                                                                         | Proposed                                                                                |                   | , ,            |          |  |
| Investment in products<br>(Different types of shoes-<br>ladies, gents and kids, and bag<br>etc.) | Investment in products<br>(Different types of shoes-<br>ladies, gents and kids<br>etc.) | 312,697           | 120,000        | 432,697  |  |
| Investment in machine & equi                                                                     | oment (Fan, light etc.)                                                                 | 5,600             | -              | 5,600    |  |
| Cash in hand                                                                                     | 2,764                                                                                   | -                 | 2,764          |          |  |
| Debtors (Since March, 2016 to at Present)                                                        |                                                                                         | 4,539             | -              | 4,539    |  |
| Creditors (Since April, 2016 to                                                                  | at Present)                                                                             | (47,000)          | -              | (47,000) |  |
| Advance for Shop                                                                                 | 280,000                                                                                 | _                 | 280,000        |          |  |
| Decoration (Fixture & Fittings)                                                                  | 5,400                                                                                   | _                 | 5,400          |          |  |
| Total Capital                                                                                    |                                                                                         | 564,000           | 120,000        | 684,000  |  |