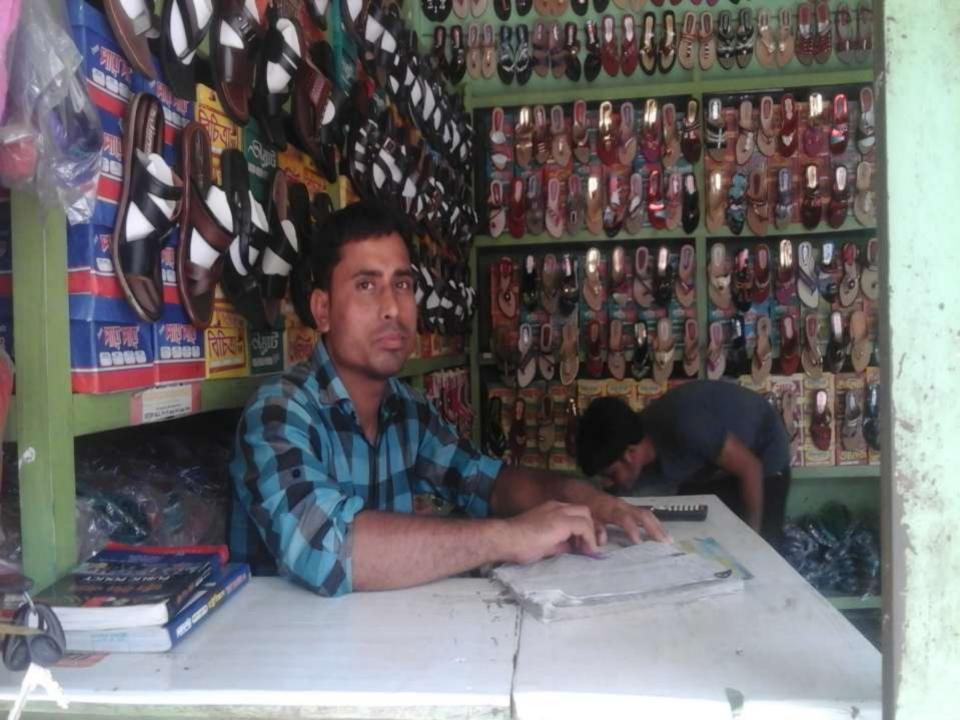

#### **BRIEF BIO OF THE PROPOSED NOBIN UDYOKTA**

| Name and address                                                                                                                                                                                            | : | Md. Anarul Haque<br>Vill: Bowali, Union: Bowali, Post: Bowali, Upazila: Sadar,<br>District: Gaibandha.                                                                                                                                                      |  |  |
|-------------------------------------------------------------------------------------------------------------------------------------------------------------------------------------------------------------|---|-------------------------------------------------------------------------------------------------------------------------------------------------------------------------------------------------------------------------------------------------------------|--|--|
| Age                                                                                                                                                                                                         | : | 25 years                                                                                                                                                                                                                                                    |  |  |
| Marital status                                                                                                                                                                                              | : | Married                                                                                                                                                                                                                                                     |  |  |
| Children                                                                                                                                                                                                    | : | 02 (Two) Daughters                                                                                                                                                                                                                                          |  |  |
| No. of siblings:                                                                                                                                                                                            | : | 02 (Two) Brothers and 01 (One) Sister                                                                                                                                                                                                                       |  |  |
| Parent's and GB related Info:<br>(i) Who is GB member<br>(ii) Mother's name<br>(iii) Father's name<br>(iv) GB member's info<br>Further Information:<br>(v) Who pays GB loan installment<br>(vi) Mobile lady |   | Mother v Father<br>Mst. Aklima Begum<br>Md. Kholilur Rahman<br><i>Branch</i> : Udakhali, Fulchori, <i>Centre # 18/m</i> o,<br><i>Loan no.: 1741,</i> Member since 1885 to 1892<br>First Ioan: Tk. 5,000<br>Existing Ioan: Nil, Last Ioan: Tk. 20,000<br>N/A |  |  |
| <ul><li>(vii) Grameen Education Loan</li><li>(viii) Any other loan</li></ul>                                                                                                                                | : | Nil<br>Nil                                                                                                                                                                                                                                                  |  |  |

#### **PROPOSED NOBIN UDYOKTA BUSINESS INFO**

| Business Name                                                          | : | Khushi Shoe Store                                                                        |
|------------------------------------------------------------------------|---|------------------------------------------------------------------------------------------|
| Address/ Location                                                      | : | Kalir Bazar, Udakhali, Fulchori, Gaibandha.                                              |
| Total Investment in BDT                                                | : | Tk. 684,000                                                                              |
| Financing                                                              | : | Self Tk. 564,000 (from existing business)<br>Required Investment Tk. 120,000 (as equity) |
| Present salary/drawings from business                                  | : | BDT 3,500 (Three thousand five hundred)                                                  |
| Proposed Salary                                                        | : | BDT 4,500 (Four thousand five hundred)                                                   |
| Proposed Business<br>Implementation Plan                               |   |                                                                                          |
| <ul><li>(i) % of present gross profit<br/>margin</li></ul>             | : | On an average 15%                                                                        |
| <ul><li>(ii) Estimated % of proposed<br/>gross profit margin</li></ul> | : | On an average 15%                                                                        |
| (iii) In future risk mgt. plan<br>(from fire, disaster etc.)           |   |                                                                                          |