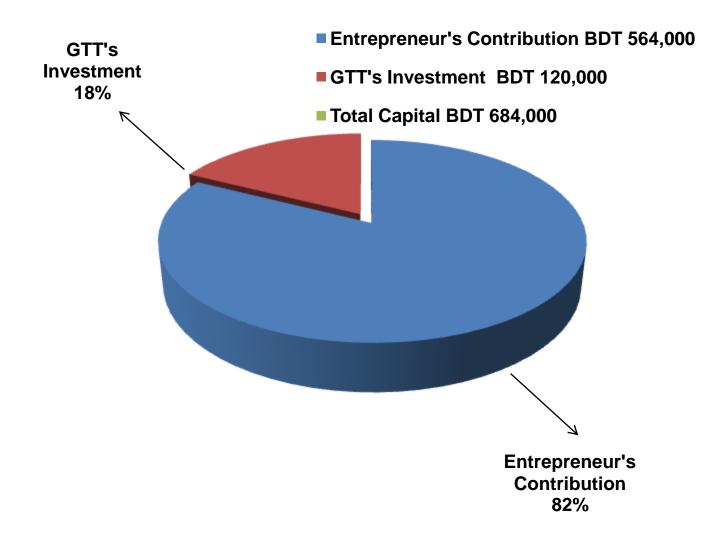

#### **PROPOSED NOBIN UDYOKTA BUSINESS INFO**

| Business Name                                                          | : | Khushi Shoe Store                                                                        |
|------------------------------------------------------------------------|---|------------------------------------------------------------------------------------------|
| Address/ Location                                                      | : | Kalir Bazar, Udakhali, Fulchori, Gaibandha.                                              |
| Total Investment in BDT                                                | : | Tk. 684,000                                                                              |
| Financing                                                              | : | Self Tk. 564,000 (from existing business)<br>Required Investment Tk. 120,000 (as equity) |
| Present salary/drawings from business                                  | : | BDT 3,500 (Three thousand five hundred)                                                  |
| Proposed Salary                                                        | : | BDT 4,500 (Four thousand five hundred)                                                   |
| Proposed Business<br>Implementation Plan                               |   |                                                                                          |
| <ul><li>(i) % of present gross profit<br/>margin</li></ul>             | : | On an average 15%                                                                        |
| <ul><li>(ii) Estimated % of proposed<br/>gross profit margin</li></ul> | : | On an average 15%                                                                        |
| (iii) In future risk mgt. plan<br>(from fire, disaster etc.)           |   |                                                                                          |

### PRESENT & PROPOSED INVESTMENT BREAKDOWN

| Particul                                                                                         | Existing<br>Business<br>(BDT)                                                           | Proposed<br>(BDT) | Total<br>(BDT) |          |  |
|--------------------------------------------------------------------------------------------------|-----------------------------------------------------------------------------------------|-------------------|----------------|----------|--|
| Existing                                                                                         | Proposed                                                                                |                   | , ,            |          |  |
| Investment in products<br>(Different types of shoes-<br>ladies, gents and kids, and bag<br>etc.) | Investment in products<br>(Different types of shoes-<br>ladies, gents and kids<br>etc.) | 312,697           | 120,000        | 432,697  |  |
| Investment in machine & equi                                                                     | oment (Fan, light etc.)                                                                 | 5,600             | -              | 5,600    |  |
| Cash in hand                                                                                     | 2,764                                                                                   | -                 | 2,764          |          |  |
| Debtors (Since March, 2016 to at Present)                                                        |                                                                                         | 4,539             | -              | 4,539    |  |
| Creditors (Since April, 2016 to                                                                  | at Present)                                                                             | (47,000)          | -              | (47,000) |  |
| Advance for Shop                                                                                 | 280,000                                                                                 | _                 | 280,000        |          |  |
| Decoration (Fixture & Fittings)                                                                  | 5,400                                                                                   | _                 | 5,400          |          |  |
| Total Capital                                                                                    |                                                                                         | 564,000           | 120,000        | 684,000  |  |