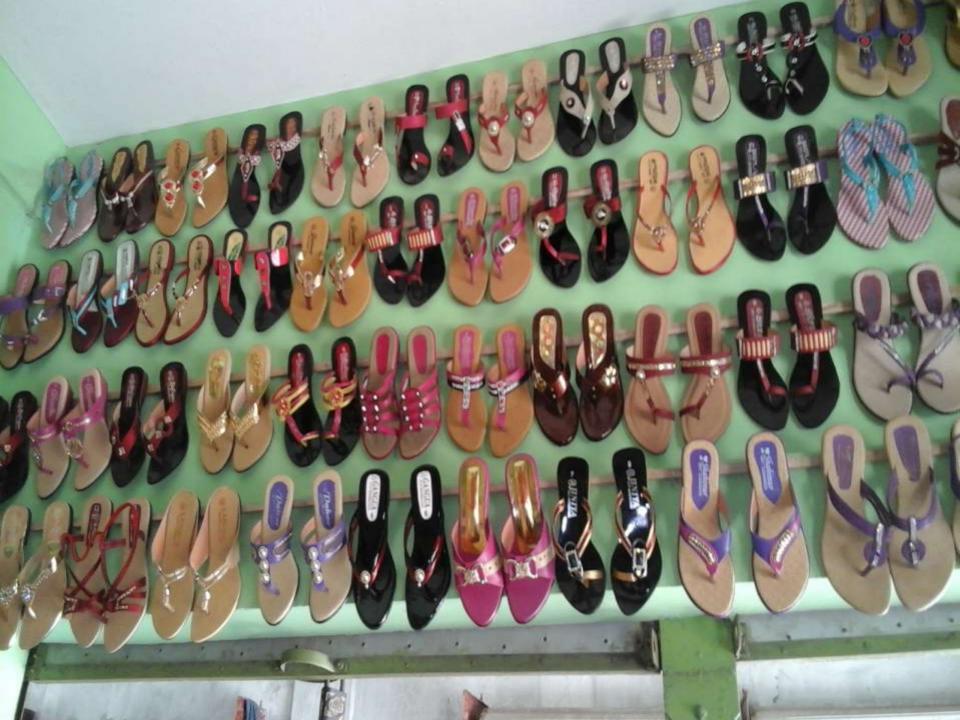

### PRESENT & PROPOSED INVESTMENT BREAKDOWN

| Particul                                                                                         | Existing<br>Business<br>(BDT)                                                           | Proposed<br>(BDT) | Total<br>(BDT) |          |  |
|--------------------------------------------------------------------------------------------------|-----------------------------------------------------------------------------------------|-------------------|----------------|----------|--|
| Existing                                                                                         | Proposed                                                                                |                   | , ,            |          |  |
| Investment in products<br>(Different types of shoes-<br>ladies, gents and kids, and bag<br>etc.) | Investment in products<br>(Different types of shoes-<br>ladies, gents and kids<br>etc.) | 312,697           | 120,000        | 432,697  |  |
| Investment in machine & equi                                                                     | oment (Fan, light etc.)                                                                 | 5,600             | -              | 5,600    |  |
| Cash in hand                                                                                     | 2,764                                                                                   | -                 | 2,764          |          |  |
| Debtors (Since March, 2016 to at Present)                                                        |                                                                                         | 4,539             | -              | 4,539    |  |
| Creditors (Since April, 2016 to                                                                  | at Present)                                                                             | (47,000)          | -              | (47,000) |  |
| Advance for Shop                                                                                 | 280,000                                                                                 | _                 | 280,000        |          |  |
| Decoration (Fixture & Fittings)                                                                  | 5,400                                                                                   | _                 | 5,400          |          |  |
| Total Capital                                                                                    |                                                                                         | 564,000           | 120,000        | 684,000  |  |