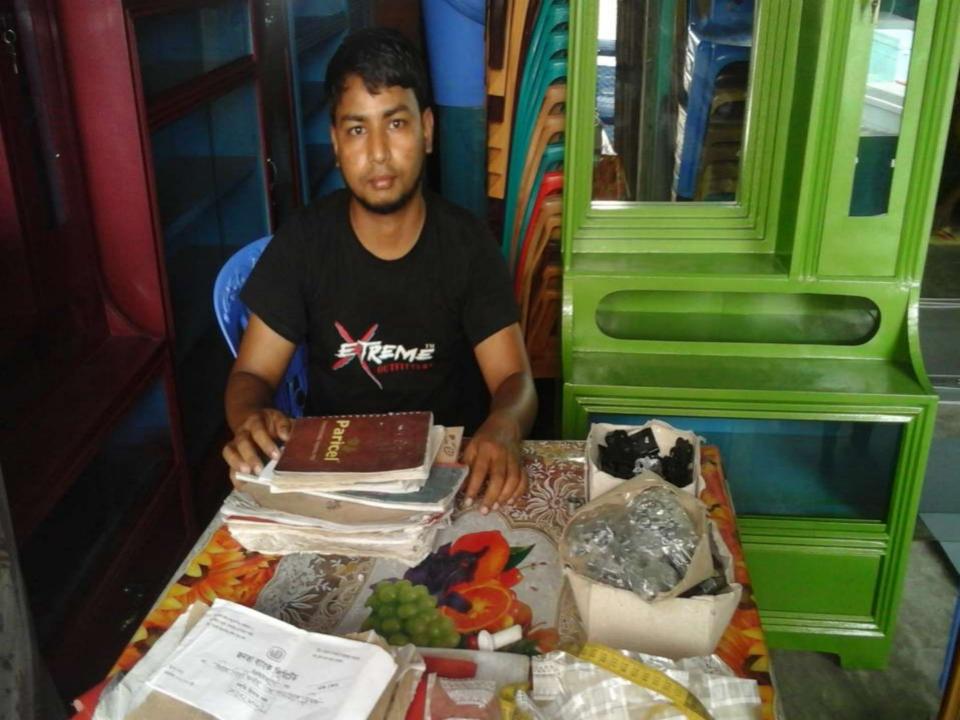

#### PROPOSED NOBIN UDYOKTA BUSINESS INFO

| Business Name                                                | : | Jihad Gift Corner & Shah Poran Traders                                                |  |
|--------------------------------------------------------------|---|---------------------------------------------------------------------------------------|--|
| Address/ Location                                            | : | Dariapur hat, Gaibandha.                                                              |  |
| Total Investment in BDT                                      | : | Tk. 444,000                                                                           |  |
| Financing                                                    | : | Self Tk. 324,000 (from existing business) Required Investment Tk. 120,000 (as equity) |  |
| Present salary/drawings from business                        | : | BDT 8,000 (Six Thousand)                                                              |  |
| Proposed Salary                                              | : | BDT 10,000 (Ten Thousand)                                                             |  |
| Proposed Business<br>Implementation Plan                     |   |                                                                                       |  |
| (i) % of present gross profit margin                         | : | On products 25%.                                                                      |  |
| (ii) Estimated % of proposed gross profit margin             | : | On products 25%.                                                                      |  |
| (iii) In future risk mgt. plan<br>(from fire, disaster etc.) | : |                                                                                       |  |