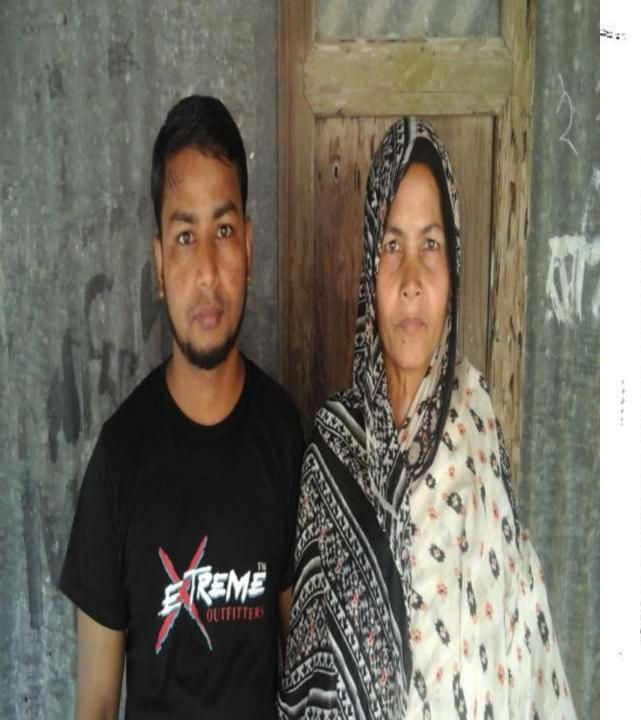

#### DDIED DIO OF THE DDODOCED MODIAL HOWARD

| BRIEF BIO OF TH                                                                                                           | IE | PROPOSED NOBIN UDYOKTA                                                                                                                                                                                      |
|---------------------------------------------------------------------------------------------------------------------------|----|-------------------------------------------------------------------------------------------------------------------------------------------------------------------------------------------------------------|
| Name and address                                                                                                          |    | Md. Shariful Islam Sabuz Vill: Kismat Malibari Dhamopur, Union: Malibari, Post: Hatdariapur, Upazila: Gaibandha Sadar, District: Gaibandha.                                                                 |
| Age                                                                                                                       | :  | 30 years                                                                                                                                                                                                    |
| Marital status                                                                                                            | :  | Married                                                                                                                                                                                                     |
| Children                                                                                                                  | -  | 01 (One) Son                                                                                                                                                                                                |
| No. of siblings:                                                                                                          |    | 02 (Two) Brothers and 03 (Three) Sisters                                                                                                                                                                    |
| Parent's and GB related Info: (i) Who is GB member (ii) Mother's name (iii) Father's name (iv) GB member's info           |    | Mother  Father  Mst. Sultana Begum  Late. Md. Alek Uddin Bepari  Branch: Janepar, Dariapur, Gaibandha, Centre # 20/mo,  Loan no.: 4620/1, Member from March 01, 1987 to April 03, 1994  First loan: Tk. 500 |
| Further Information: (v) Who pays GB loan installment (vi) Mobile lady (vii) Grameen Education Loan (viii) Any other loan |    | Existing loan: Nil, Last loan: Tk. 10,000<br>N/A<br>No<br>Nil<br>Nil                                                                                                                                        |