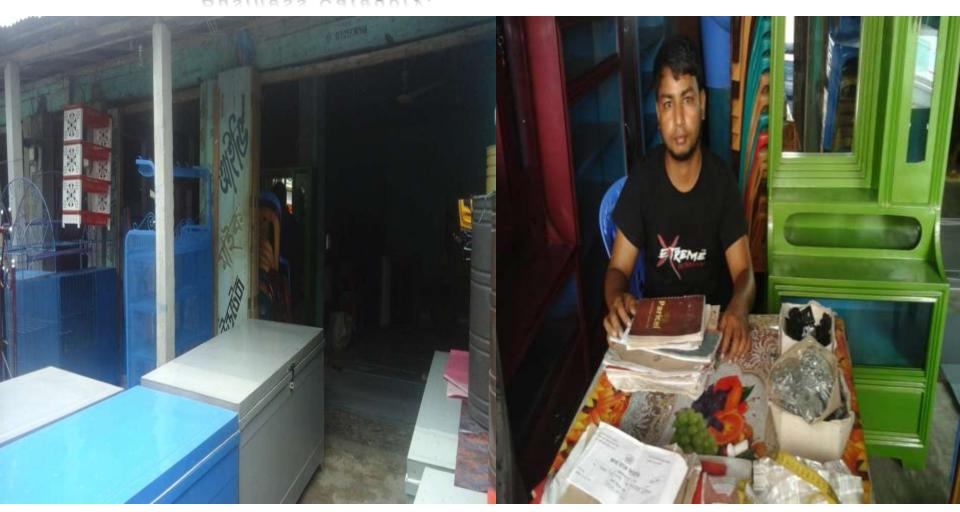

#### PROPOSED NOBIN UDYOKTA BUSINESS INFO

| Business Name                                                | : | Jihad Gift Corner & Shah Poran Traders                                                |  |
|--------------------------------------------------------------|---|---------------------------------------------------------------------------------------|--|
| Address/ Location                                            | : | Dariapur hat, Gaibandha.                                                              |  |
| Total Investment in BDT                                      | : | Tk. 444,000                                                                           |  |
| Financing                                                    | : | Self Tk. 324,000 (from existing business) Required Investment Tk. 120,000 (as equity) |  |
| Present salary/drawings from business                        | : | BDT 8,000 (Six Thousand)                                                              |  |
| Proposed Salary                                              | : | BDT 10,000 (Ten Thousand)                                                             |  |
| Proposed Business<br>Implementation Plan                     |   |                                                                                       |  |
| (i) % of present gross profit margin                         | : | On products 25%.                                                                      |  |
| (ii) Estimated % of proposed gross profit margin             | : | On products 25%.                                                                      |  |
| (iii) In future risk mgt. plan<br>(from fire, disaster etc.) | : |                                                                                       |  |