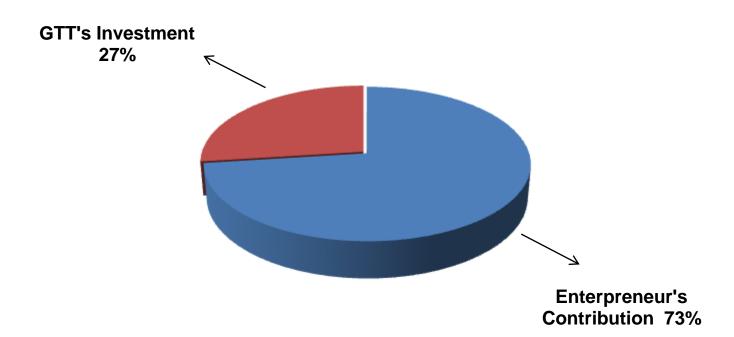

#### SOURCE OF FINANCE

- Entrepreneur's Contribution BDT 324,000
- GTT's Investment BDT 120,000
- Total Capital BDT 444,000