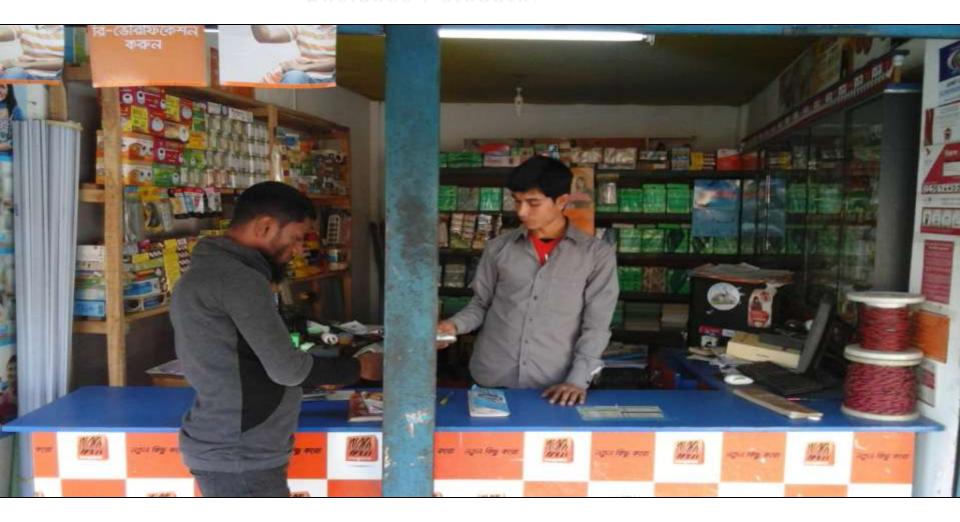

### **PROPOSED NOBIN UDYOKTA BUSINESS INFO**

| Business Name                                                | : | Bappi Telecom center                                                                      |
|--------------------------------------------------------------|---|-------------------------------------------------------------------------------------------|
| Address/ Location                                            | : | Gaji market, Shibdighi, Ranishankoil, Thakurgaon.                                         |
| Total Investment in BDT                                      | : | Tk. 3,87,000                                                                              |
| Financing                                                    | : | Self Tk. 2.67,000 (from existing business)<br>Required Investment Tk. 120,000 (as equity) |
| Present salary/drawings from business                        | : | BDT 3,500 (Three Thousand Five Hundred)                                                   |
| Proposed Salary                                              | : | BDT 4,500 (Four Thousand Five Hundred)                                                    |
| Proposed Business<br>Implementation Plan                     |   |                                                                                           |
| (i) % of present gross profit margin                         | : | On an Average 20% and Bkash Flex. Commission                                              |
| (ii) Estimated % of proposed gross profit margin             | : | On an Average 20% and Bkash Flex. Commission                                              |
| (iii) In future risk mgt. plan<br>(from fire, disaster etc.) | : |                                                                                           |