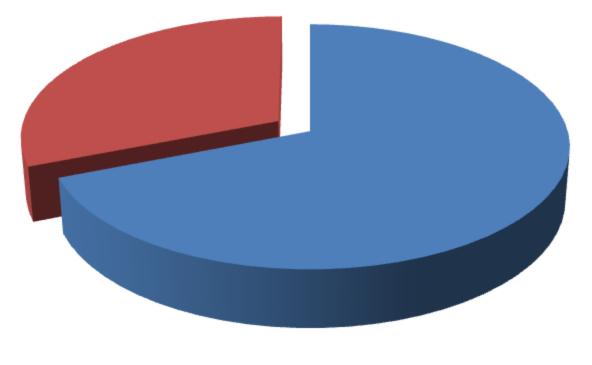

Entrepreneur's Contribution BDT 267000

GTT's Investment BDT 120000

Total Capital BDT 387000

GTT's Investment 31%

Entrepreneur's Contribution 69%