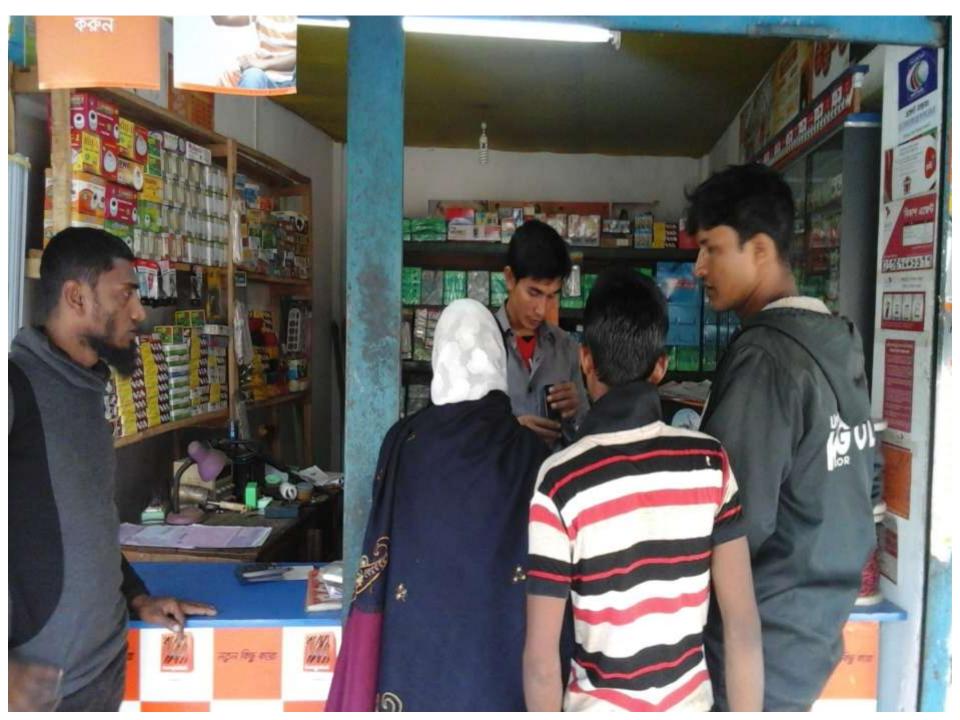

### **PROPOSED NOBIN UDYOKTA BUSINESS INFO**

| Business Name                                                | : | Bappi Telecom center                                                                      |
|--------------------------------------------------------------|---|-------------------------------------------------------------------------------------------|
| Address/ Location                                            | : | Gaji market, Shibdighi, Ranishankoil, Thakurgaon.                                         |
| Total Investment in BDT                                      | : | Tk. 3,87,000                                                                              |
| Financing                                                    | : | Self Tk. 2.67,000 (from existing business)<br>Required Investment Tk. 120,000 (as equity) |
| Present salary/drawings from business                        | : | BDT 3,500 (Three Thousand Five Hundred)                                                   |
| Proposed Salary                                              | : | BDT 4,500 (Four Thousand Five Hundred)                                                    |
| Proposed Business<br>Implementation Plan                     |   |                                                                                           |
| (i) % of present gross profit margin                         | : | On an Average 20% and Bkash Flex. Commission                                              |
| (ii) Estimated % of proposed gross profit margin             | : | On an Average 20% and Bkash Flex. Commission                                              |
| (iii) In future risk mgt. plan<br>(from fire, disaster etc.) | : |                                                                                           |