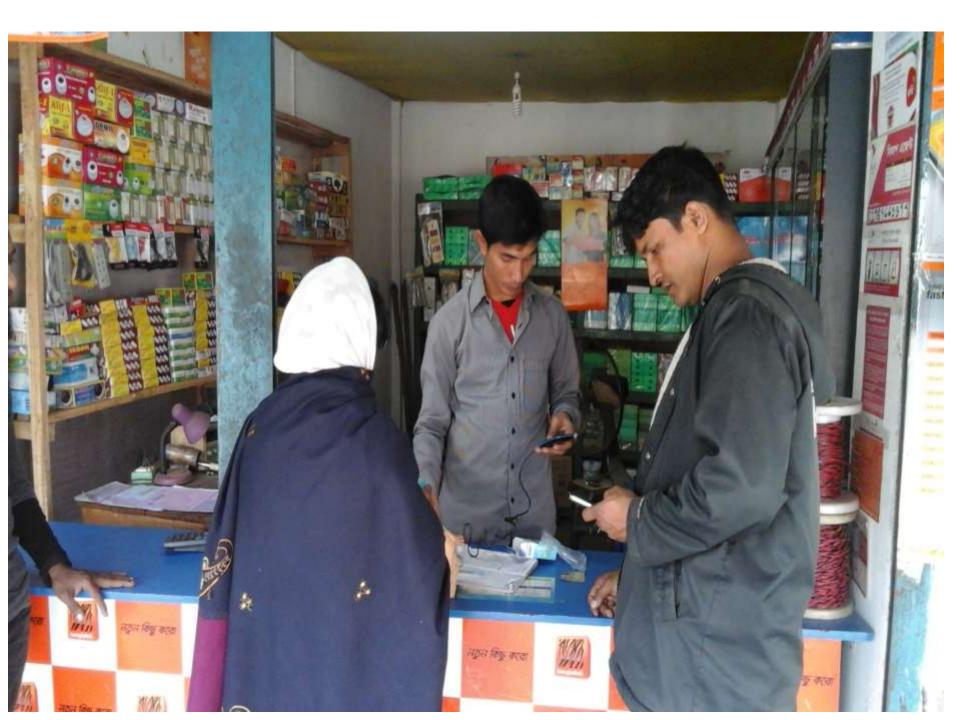

### **PROPOSED NOBIN UDYOKTA BUSINESS INFO**

| Business Name                                                | : | Bappi Telecom center                                                                      |
|--------------------------------------------------------------|---|-------------------------------------------------------------------------------------------|
| Address/ Location                                            | : | Gaji market, Shibdighi, Ranishankoil, Thakurgaon.                                         |
| Total Investment in BDT                                      | : | Tk. 3,87,000                                                                              |
| Financing                                                    | : | Self Tk. 2.67,000 (from existing business)<br>Required Investment Tk. 120,000 (as equity) |
| Present salary/drawings from business                        | : | BDT 3,500 (Three Thousand Five Hundred)                                                   |
| Proposed Salary                                              | : | BDT 4,500 (Four Thousand Five Hundred)                                                    |
| Proposed Business<br>Implementation Plan                     |   |                                                                                           |
| (i) % of present gross profit margin                         | : | On an Average 20% and Bkash Flex. Commission                                              |
| (ii) Estimated % of proposed gross profit margin             | : | On an Average 20% and Bkash Flex. Commission                                              |
| (iii) In future risk mgt. plan<br>(from fire, disaster etc.) | : |                                                                                           |