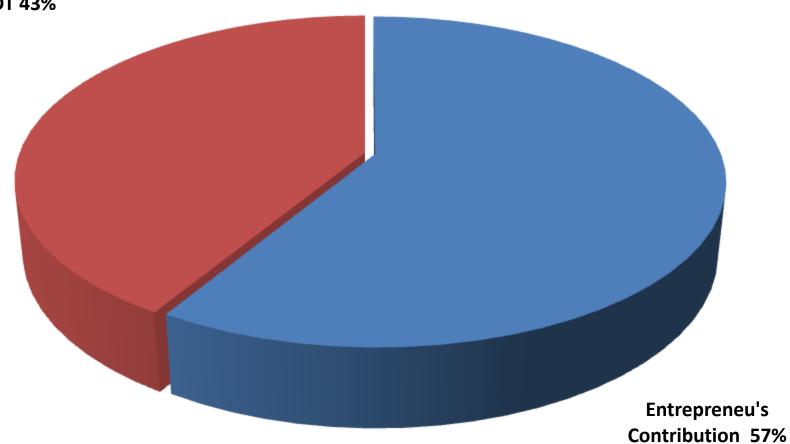

## SOURCE OF FINANCE

- Entrepreneur's Contribution BDT 185000
- GTT's Investment BDT 140000
- Total Capital BDT 325000

GTT's Investment BDT 43%