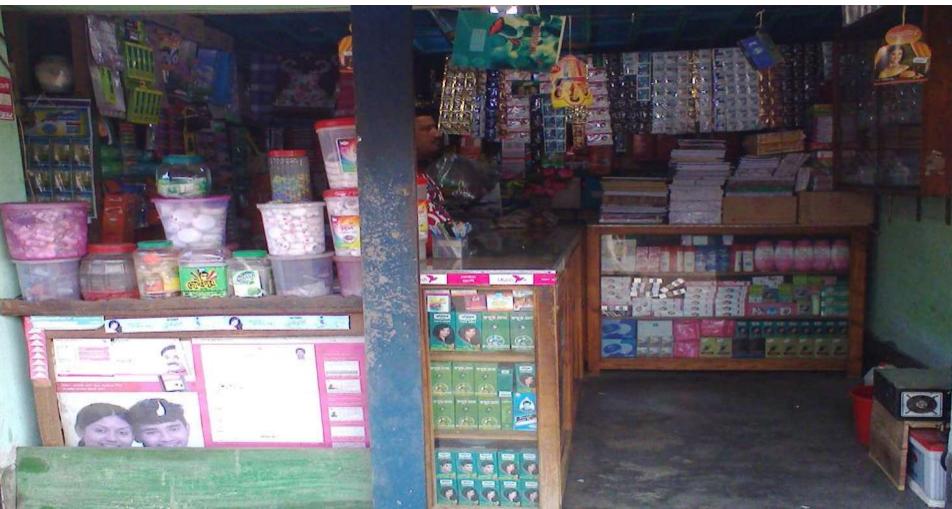

### PROPOSED NOBIN UDYOKTA BUSINESS INFO

| Business Name                                                | : | Asha Cosmetics                                                                         |
|--------------------------------------------------------------|---|----------------------------------------------------------------------------------------|
| Address/ Location                                            | : | Schoolarhat,Baliadangi,Thakorgaon.                                                     |
| Total Investment in BDT                                      | : | Tk. 315,000                                                                            |
| Financing                                                    | : | Self Tk. 1,85,000 (from existing business) Required Investment Tk. 130,000 (as equity) |
| Present salary/drawings from business                        | • | BDT 4,600 (Four Thousand Six hundred)                                                  |
| Proposed Salary                                              | : | BDT 5,600 (Five Thousand Six hundred)                                                  |
| Proposed Business<br>Implementation Plan                     |   |                                                                                        |
| (i) % of present gross profit margin                         | : | On an Average 20% & Bkash Commission.                                                  |
| (ii) Estimated % of proposed gross profit margin             | : | On an Average 20% & Bkash Commission                                                   |
| (iii) In future risk mgt. plan<br>(from fire, disaster etc.) | : |                                                                                        |

# Pictures