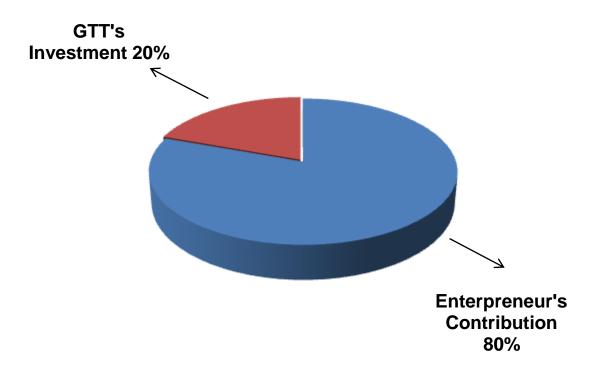

### PRESENT & PROPOSED INVESTMENT BREAKDOWN

| Particulars                                                                         |                                             |                   | Proposed |          |
|-------------------------------------------------------------------------------------|---------------------------------------------|-------------------|----------|----------|
| Existing                                                                            | Proposed                                    | Business<br>(BDT) | (BDT)    | (BDT)    |
| Investment in products (bed stead,<br>sofa, dressing table, chair and wood<br>etc.) | Investment in products (wood of shisu tree) | 373,000           | 120,000  | 493,000  |
| Investment in Machineries, Equipment & accessories, bulb and fan etc.)              | 22,400                                      |                   | 22,400   |          |
| Cash in Hand                                                                        |                                             | 2,560             |          | 2,560    |
| Advance for Shop                                                                    |                                             | 100,000           |          | 100,000  |
| GB Outstanding Loan                                                                 |                                             | (12,960)          |          | (12,960) |
| Decoration (fixture and fittings)                                                   |                                             | 10,000            |          | 10,000   |
| Total Ca                                                                            | pital                                       | 495,000           | 120,000  | 615,000  |

Entrepreneur's Contribution BDT 495,000

- GTT's Investment BDT 120,000
- Total Capital BDT 615,000