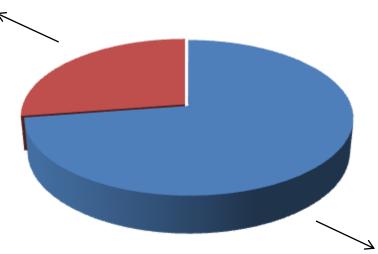

#### SOURCE OF FINANCE

- Entrepreneur's Contribution BDT 265,000
- GTT's Investment BDT 100,000
- Total Capital BDT 365,000

Enterpreneur's Contribution 73%