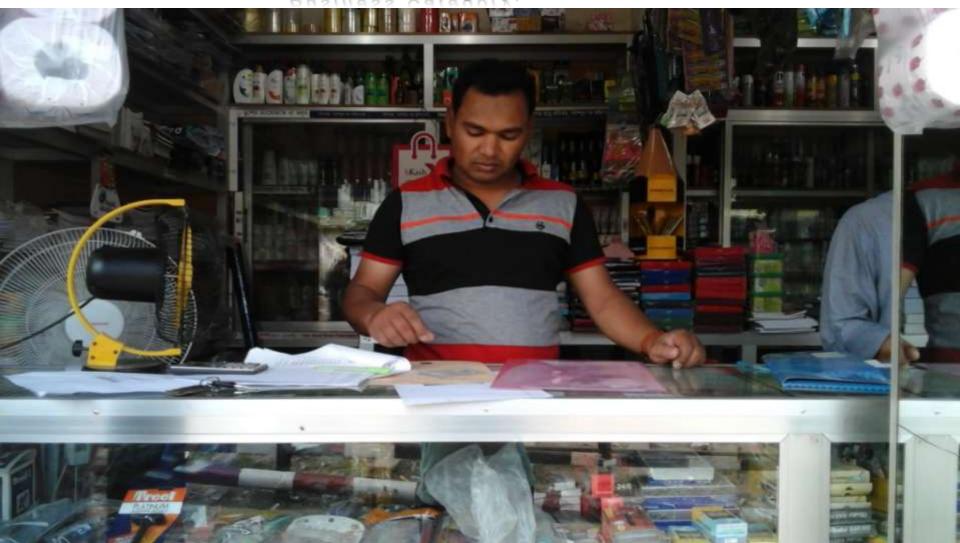

## PROPOSED NOBIN UDYOKTA BUSINESS INFO

| Business Name                                                | : | M/S Paris                                                                             |
|--------------------------------------------------------------|---|---------------------------------------------------------------------------------------|
| Address/ Location                                            | : | Lalbag Bazar, Sadar, Rangpur.                                                         |
| Total Investment in BDT                                      | : | Tk. 770,000                                                                           |
| Financing                                                    | : | Self Tk. 620,000 (from existing business) Required Investment Tk. 150,000 (as equity) |
| Present salary/drawings from business                        | • | BDT 6,000 (Six Thousand )                                                             |
| Proposed Salary                                              | : | BDT 7,000 (Seven Thousand )                                                           |
| Proposed Business<br>Implementation Plan                     |   |                                                                                       |
| (i) % of present gross profit margin                         | : | On an Average 14%                                                                     |
| (ii) Estimated % of proposed gross profit margin             | : | On an Average 14%                                                                     |
| (iii) In future risk mgt. plan<br>(from fire, disaster etc.) | : |                                                                                       |

# Pictures