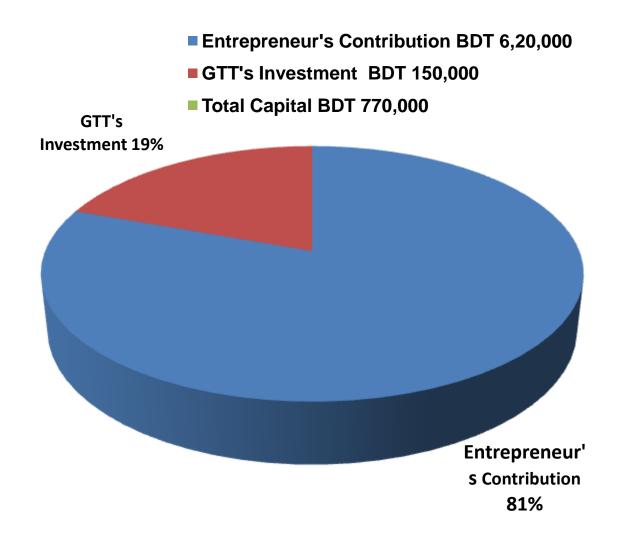

## PROPOSED NOBIN UDYOKTA BUSINESS INFO

| Business Name                                                | : | M/S Paris                                                                             |
|--------------------------------------------------------------|---|---------------------------------------------------------------------------------------|
| Address/ Location                                            | : | Lalbag Bazar, Sadar, Rangpur.                                                         |
| Total Investment in BDT                                      | : | Tk. 770,000                                                                           |
| Financing                                                    | : | Self Tk. 620,000 (from existing business) Required Investment Tk. 150,000 (as equity) |
| Present salary/drawings from business                        | • | BDT 6,000 (Six Thousand )                                                             |
| Proposed Salary                                              | : | BDT 7,000 (Seven Thousand )                                                           |
| Proposed Business<br>Implementation Plan                     |   |                                                                                       |
| (i) % of present gross profit margin                         | : | On an Average 14%                                                                     |
| (ii) Estimated % of proposed gross profit margin             | : | On an Average 14%                                                                     |
| (iii) In future risk mgt. plan<br>(from fire, disaster etc.) | : |                                                                                       |

### PRESENT & PROPOSED INVESTMENT BREAKDOWN

| Particulars                                                             |                                                                               |         | Proposed<br>(BDT) | Total<br>(BDT) |
|-------------------------------------------------------------------------|-------------------------------------------------------------------------------|---------|-------------------|----------------|
| Existing                                                                | Proposed                                                                      | s (BDT) |                   |                |
| stationary, Gift and Electronics item                                   | Investment in products (cosmetics stationary, Gift and Electronics item etc.) | 343,514 | 150,000           | 493,514        |
| Investment in Machineries (Fan 2, Light 6,stapler 1, tap cutter 1 etc.) |                                                                               |         |                   |                |
|                                                                         |                                                                               | 3,780   | _                 | 3,780          |
| Cash in hand                                                            |                                                                               |         | _                 | 4,756          |
| Advance for Shop                                                        |                                                                               |         |                   |                |
|                                                                         |                                                                               | 200,000 | -                 | 200,000        |
| Decoration (Rack-3, chair-1,Tool-2 etc.)                                |                                                                               | 67,950  | -                 | 67,950         |
| Total Capital                                                           |                                                                               | 620,000 | 150,000           | 770,000        |