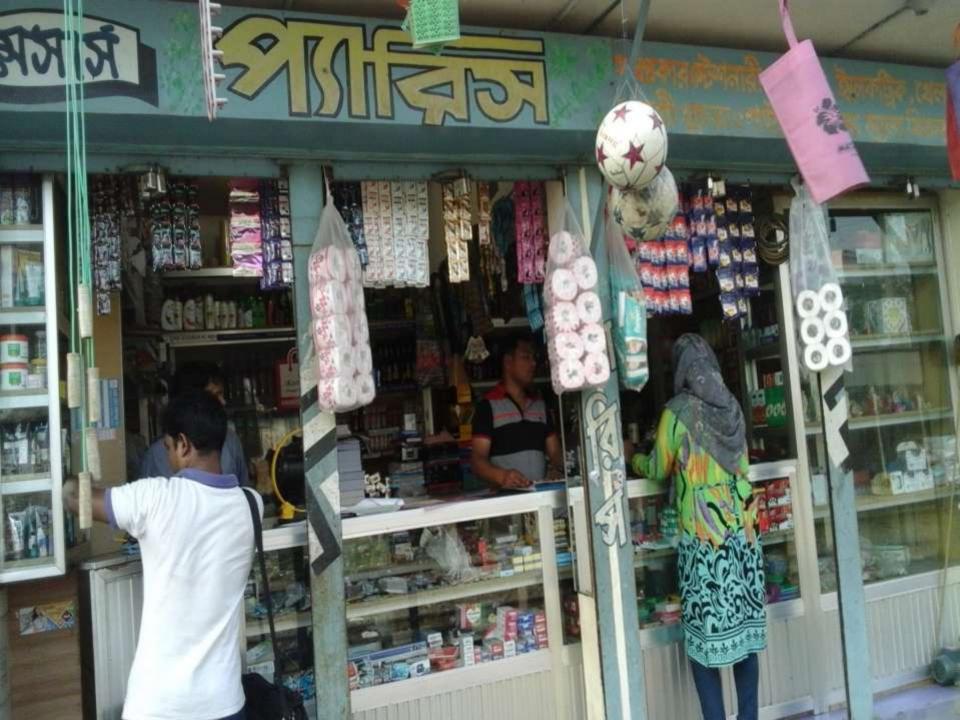

## PROPOSED NOBIN UDYOKTA BUSINESS INFO

| Business Name                                                | : | M/S Paris                                                                             |
|--------------------------------------------------------------|---|---------------------------------------------------------------------------------------|
| Address/ Location                                            | : | Lalbag Bazar, Sadar, Rangpur.                                                         |
| Total Investment in BDT                                      | : | Tk. 770,000                                                                           |
| Financing                                                    | : | Self Tk. 620,000 (from existing business) Required Investment Tk. 150,000 (as equity) |
| Present salary/drawings from business                        | • | BDT 6,000 (Six Thousand )                                                             |
| Proposed Salary                                              | : | BDT 7,000 (Seven Thousand )                                                           |
| Proposed Business<br>Implementation Plan                     |   |                                                                                       |
| (i) % of present gross profit margin                         | : | On an Average 14%                                                                     |
| (ii) Estimated % of proposed gross profit margin             | : | On an Average 14%                                                                     |
| (iii) In future risk mgt. plan<br>(from fire, disaster etc.) | : |                                                                                       |

# Pictures