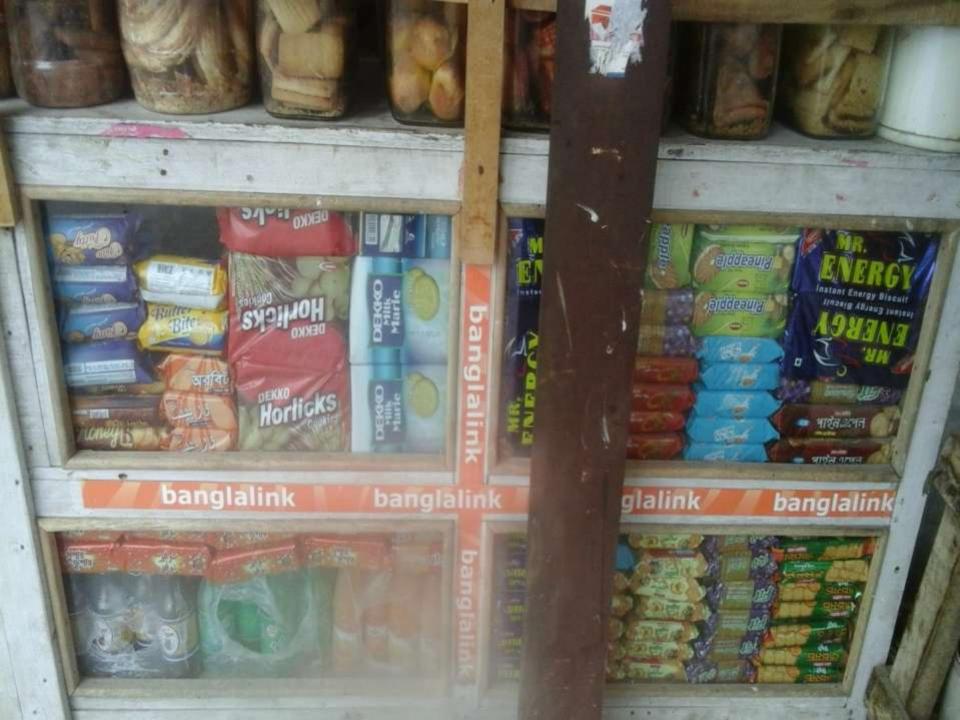

## PROPOSED NOBIN UDYOKTA BUSINESS INFO

| Business Name                                                                                                                                                                         | : | Shoriful Tea stall                                                                  |
|---------------------------------------------------------------------------------------------------------------------------------------------------------------------------------------|---|-------------------------------------------------------------------------------------|
| Address/ Location                                                                                                                                                                     | : | Mirbag , Kaunia,Rangpur.                                                            |
| Total Investment in BDT                                                                                                                                                               | : | Tk. 113,500                                                                         |
| Financing                                                                                                                                                                             | : | Self Tk. 63,500 (from existing business) Required Investment Tk. 50,000 (as equity) |
| Present salary/drawings from business                                                                                                                                                 | : | BDT 2,000 (Two Thousand)                                                            |
| Proposed Salary                                                                                                                                                                       | : | BDT 2,500 (Two Thousand Five Hundred)                                               |
| Proposed Business Implementation Plan (i) % of present gross profit margin (ii) Estimated % of proposed gross profit margin (iii) In future risk mgt. plan (from fire, disaster etc.) | : | On an average 15% On an average 15%                                                 |

#### PRESENT & PROPOSED INVESTMENT BREAKDOWN

| Partic                                                                             | Existing                                                                                                              |        | Total             |                |
|------------------------------------------------------------------------------------|-----------------------------------------------------------------------------------------------------------------------|--------|-------------------|----------------|
| Existing                                                                           | Proposed                                                                                                              | _      | Proposed<br>(BDT) | Total<br>(BDT) |
| Investment in products (Sugar, soft drinks, Biscuits, Betel nut, Betel leave etc.) | Investment in products (Rice, Oil, salt, Sugar, Flour, Cosmetics, soft drinks, Biscuits, Betel nut, Betel leave etc.) | 15,040 | 50,000            | 65,040         |
| Investment in Machineries & equipme                                                | ent (Fan-1 light -3)                                                                                                  | 900    | _                 | 900            |
| Cash in hand                                                                       | 3,000                                                                                                                 | _      | 3,000             |                |
| Debtors (Since January, 2016 to at present)                                        |                                                                                                                       |        | _                 | 1,560          |
| Creditors (Since January, 2016 to at present)                                      |                                                                                                                       |        | _                 | (2,000)        |
| GB Loan Outstanding                                                                | (5,000)                                                                                                               | _      | (5,000)           |                |
| Decoration (fixture and fittings)                                                  | 20,000                                                                                                                | _      | 20,000            |                |
| Advance for Shop                                                                   |                                                                                                                       | 30,000 | _                 | 30,000         |
| Total C                                                                            | Capital                                                                                                               | 63,500 | 50,000            | 113,500        |