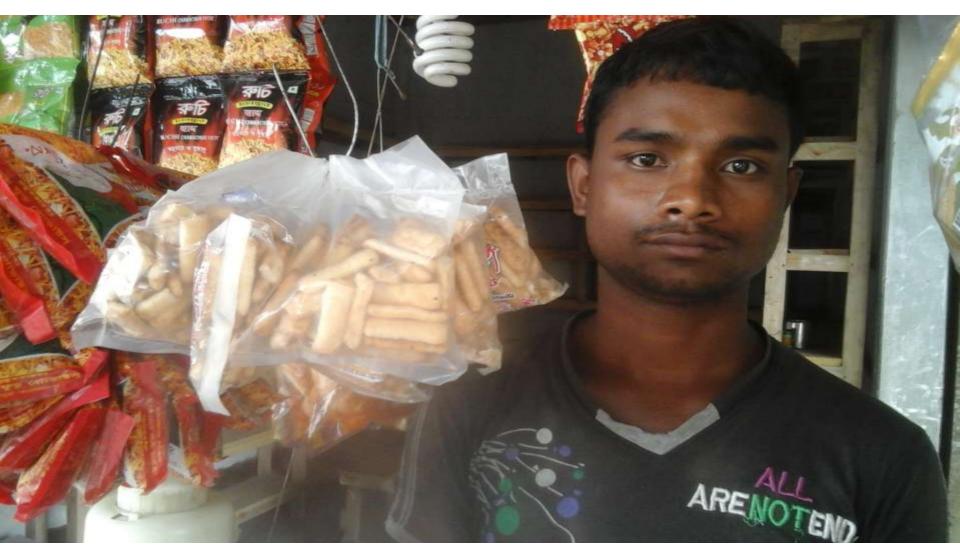

#### Proposed NU Business Name : Shoriful Tea stall

Business Category: General Retail & Wholesale

Business Proposal Identified & Prepared by: Md.SAHIDUL ISLAM, Assistant. Officer,

Kaunia Unit, Rangpur

Business Proposal Verified by: Mohammed Anwar Hossain

## PROPOSED NOBIN UDYOKTA BUSINESS INFO

| Business Name                                                                                                                                                                         | : | Shoriful Tea stall                                                                  |
|---------------------------------------------------------------------------------------------------------------------------------------------------------------------------------------|---|-------------------------------------------------------------------------------------|
| Address/ Location                                                                                                                                                                     | : | Mirbag , Kaunia,Rangpur.                                                            |
| Total Investment in BDT                                                                                                                                                               | : | Tk. 113,500                                                                         |
| Financing                                                                                                                                                                             | : | Self Tk. 63,500 (from existing business) Required Investment Tk. 50,000 (as equity) |
| Present salary/drawings from business                                                                                                                                                 | : | BDT 2,000 (Two Thousand)                                                            |
| Proposed Salary                                                                                                                                                                       | : | BDT 2,500 (Two Thousand Five Hundred)                                               |
| Proposed Business Implementation Plan (i) % of present gross profit margin (ii) Estimated % of proposed gross profit margin (iii) In future risk mgt. plan (from fire, disaster etc.) | : | On an average 15% On an average 15%                                                 |