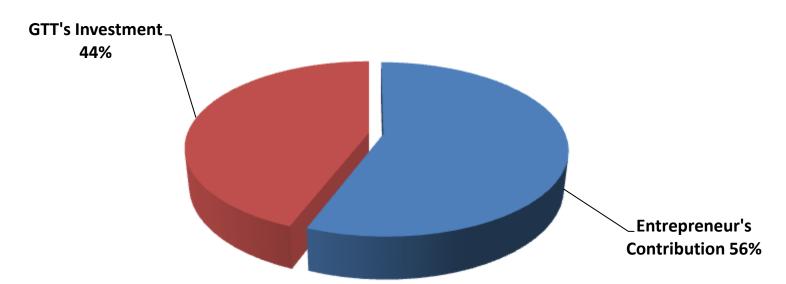

## SOURCE OF FINANCE

- Entrepreneur's Contribution BDT 63,500
- GTT's Investment BDT 50,000
- Total Capital BDT 113,500