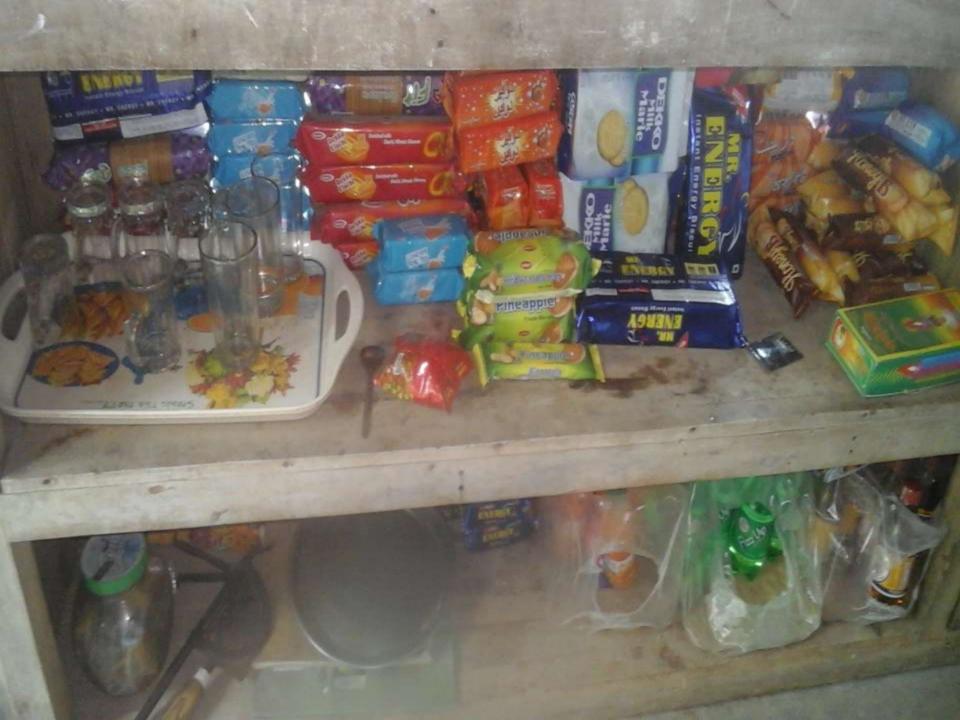

#### PRESENT & PROPOSED INVESTMENT BREAKDOWN

| Partic                                                                             | Existing                                                                                                              |        | Total             |                |
|------------------------------------------------------------------------------------|-----------------------------------------------------------------------------------------------------------------------|--------|-------------------|----------------|
| Existing                                                                           | Proposed                                                                                                              | _      | Proposed<br>(BDT) | Total<br>(BDT) |
| Investment in products (Sugar, soft drinks, Biscuits, Betel nut, Betel leave etc.) | Investment in products (Rice, Oil, salt, Sugar, Flour, Cosmetics, soft drinks, Biscuits, Betel nut, Betel leave etc.) | 15,040 | 50,000            | 65,040         |
| Investment in Machineries & equipme                                                | ent (Fan-1 light -3)                                                                                                  | 900    | _                 | 900            |
| Cash in hand                                                                       | 3,000                                                                                                                 | _      | 3,000             |                |
| Debtors (Since January, 2016 to at present)                                        |                                                                                                                       |        | _                 | 1,560          |
| Creditors (Since January, 2016 to at present)                                      |                                                                                                                       |        | _                 | (2,000)        |
| GB Loan Outstanding                                                                | (5,000)                                                                                                               | _      | (5,000)           |                |
| Decoration (fixture and fittings)                                                  | 20,000                                                                                                                | _      | 20,000            |                |
| Advance for Shop                                                                   |                                                                                                                       | 30,000 | _                 | 30,000         |
| Total C                                                                            | Capital                                                                                                               | 63,500 | 50,000            | 113,500        |