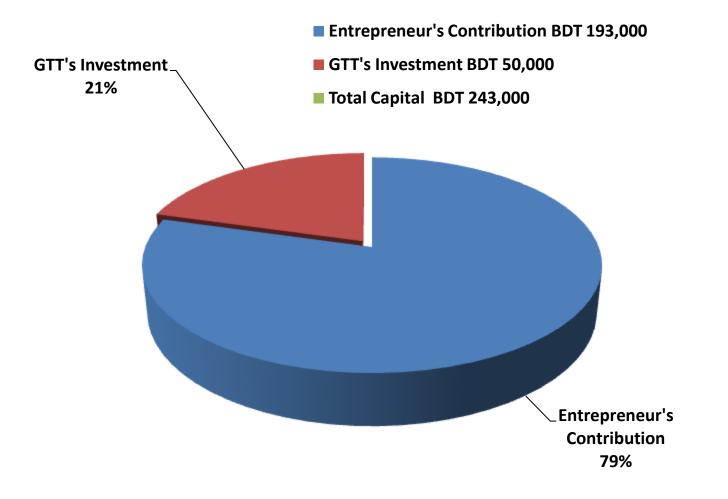

## **PROPOSED NOBIN UDYOKTA BUSINESS INFO**

| Business Name                                                                                                                                                                                                                                             | : | Razu Store                                                                              |
|-----------------------------------------------------------------------------------------------------------------------------------------------------------------------------------------------------------------------------------------------------------|---|-----------------------------------------------------------------------------------------|
| Address/ Location                                                                                                                                                                                                                                         | : | Chaittermur, Kaunia, Rangpur.                                                           |
| Total Investment in BDT                                                                                                                                                                                                                                   | : | Tk. 243,000                                                                             |
| Financing                                                                                                                                                                                                                                                 | : | Self Tk. 193,000 (from existing business)<br>Required Investment Tk. 50,000 (as equity) |
| Present salary/drawings from business                                                                                                                                                                                                                     | : | BDT 4,000 (Four thousand)                                                               |
| Proposed Salary                                                                                                                                                                                                                                           | : | BDT 5,000 (Five thousand)                                                               |
| <ul> <li>Proposed Business</li> <li>Implementation Plan</li> <li>(i) % of present gross profit<br/>margin</li> <li>(ii) Estimated % of proposed<br/>gross profit margin</li> <li>(iii) In future risk mgt. plan<br/>(from fire, disaster etc.)</li> </ul> | : | On an average 15%<br>On an average 15%                                                  |

# PRESENT & PROPOSED INVESTMENT BREAKDOWN

| Pa                                                 | Existing                                                                                                                    | Proposed | Total   |         |
|----------------------------------------------------|-----------------------------------------------------------------------------------------------------------------------------|----------|---------|---------|
| Existing                                           | Proposed                                                                                                                    | (BDT)    | (BDT)   | (BDT)   |
|                                                    | Investment in products (Rice, Oil, salt,<br>Sugar, Flour, Cosmetics, soft drinks,<br>Biscuits, Betel nut, Betel leave etc.) | 139,566  | 50,000  | 189,566 |
| Investment in Machineries & equal 1 light,-2 etc.) | 3,680                                                                                                                       | -        | 3,680   |         |
| Cash in hand                                       | 6,754                                                                                                                       | _        | 6,754   |         |
| Debtors (Since April, 2016 to at                   | 5,950                                                                                                                       | _        | 5,950   |         |
| GB Loan Outstanding                                | (9,780)                                                                                                                     | _        | (9,780) |         |
| Decoration (fixture and fittings)                  | 16,830                                                                                                                      | _        | 16,830  |         |
| Advance for Shop                                   | 30,000                                                                                                                      | _        | 30,000  |         |
| Tot                                                | 193,000                                                                                                                     |          | 243,000 |         |