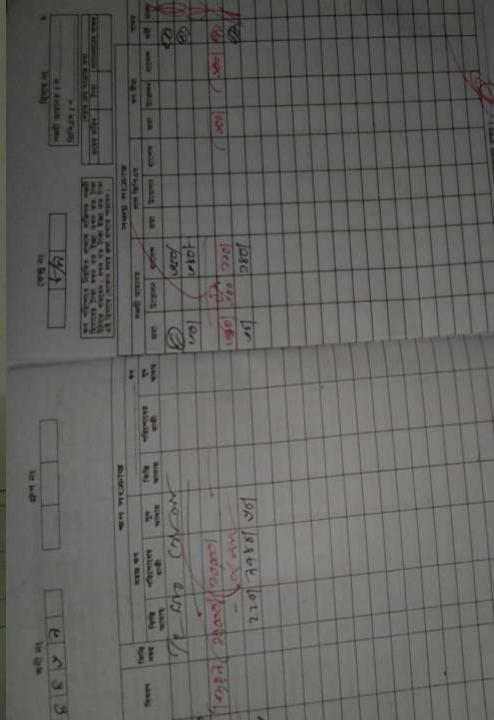

| Name and address                                                                                                                                                                                                                                                     | : | Md.Razu Mia<br>Vill: Chaittermur, Union: 03 no. Tepamodupur, Post:<br>Tepamodupur, Upazila: Kaunia, District: Rangpur.                                                                                                                                                                                   |  |  |  |
|----------------------------------------------------------------------------------------------------------------------------------------------------------------------------------------------------------------------------------------------------------------------|---|----------------------------------------------------------------------------------------------------------------------------------------------------------------------------------------------------------------------------------------------------------------------------------------------------------|--|--|--|
| Age                                                                                                                                                                                                                                                                  | : | 33 years                                                                                                                                                                                                                                                                                                 |  |  |  |
| Marital status                                                                                                                                                                                                                                                       | : | Married                                                                                                                                                                                                                                                                                                  |  |  |  |
| Children                                                                                                                                                                                                                                                             | : | 01 (0ne) Daughter and 01 (One) Son.                                                                                                                                                                                                                                                                      |  |  |  |
| No. of siblings:                                                                                                                                                                                                                                                     | : | 04 (Four) Brothers and 02 (Two) Sisters                                                                                                                                                                                                                                                                  |  |  |  |
| Parent's and GB related Info:<br>(i) Who is GB member<br>(ii) Mother's name<br>(iii) Father's name<br>(iv) GB member's info<br>Further Information:<br>(v) Who pays GB loan installment<br>(vi) Mobile lady<br>(vii) Grameen Education Loan<br>(viii) Any other loan |   | Mother V Father<br>Mst. Shahinara Begum<br>Md. Tofazzal Hossain<br><i>Branch</i> : Tepamodupur,Kaunia <i>Centre # 8/mo</i><br><i>Loan no.: 4469,</i> Member since April 27, 2009.<br>First Ioan: Tk. 4,000<br>Existing Ioan: Tk. 10,000, Outstanding Loan: TK. 9,780<br>Entrepreneur<br>No<br>Nil<br>Nil |  |  |  |
|                                                                                                                                                                                                                                                                      | : | Nil                                                                                                                                                                                                                                                                                                      |  |  |  |

### BRIEF HISTORY OF GB LOAN UTILIZATION BY FAMILY

- Mst. Shahinara is a GB member since April 27, 2009 at first She took GB loan BDT 4,000 (Four thousand).
- Successively several times She utilized GB loan by assisting her son (entrepreneur) in existing business and Cultivation purposes.
- Finally GB loan helped her to improve economic condition and livelihood and expanding the existing business of her son.