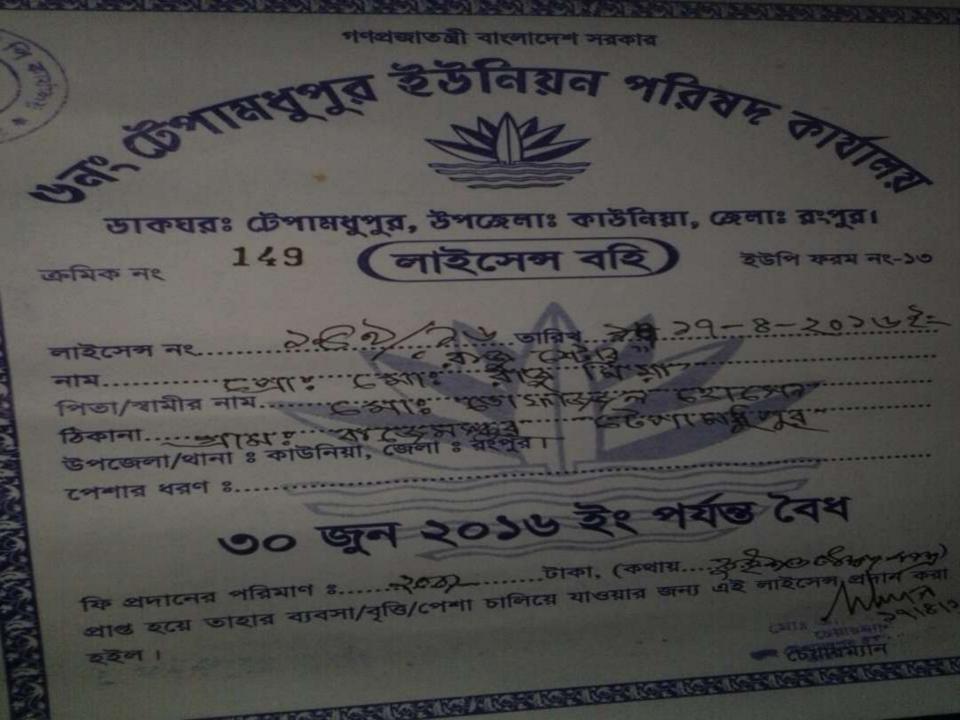

#### Proposed NU Business Name : Razu Store

Business Category: General Retail & Wholesale

Business Proposal Identified & Prepared by: Md.SAHIDUL ISLAM, Assistant. Officer, Kaunia Unit, Rangpur Business Proposal Verified by : Mohammed Anwar Hossain

## **PROPOSED NOBIN UDYOKTA BUSINESS INFO**

| Business Name                                                                                                                                                                                                                                             | : | Razu Store                                                                              |
|-----------------------------------------------------------------------------------------------------------------------------------------------------------------------------------------------------------------------------------------------------------|---|-----------------------------------------------------------------------------------------|
| Address/ Location                                                                                                                                                                                                                                         | : | Chaittermur, Kaunia, Rangpur.                                                           |
| Total Investment in BDT                                                                                                                                                                                                                                   | : | Tk. 243,000                                                                             |
| Financing                                                                                                                                                                                                                                                 | : | Self Tk. 193,000 (from existing business)<br>Required Investment Tk. 50,000 (as equity) |
| Present salary/drawings from business                                                                                                                                                                                                                     | : | BDT 4,000 (Four thousand)                                                               |
| Proposed Salary                                                                                                                                                                                                                                           | : | BDT 5,000 (Five thousand)                                                               |
| <ul> <li>Proposed Business</li> <li>Implementation Plan</li> <li>(i) % of present gross profit<br/>margin</li> <li>(ii) Estimated % of proposed<br/>gross profit margin</li> <li>(iii) In future risk mgt. plan<br/>(from fire, disaster etc.)</li> </ul> | : | On an average 15%<br>On an average 15%                                                  |