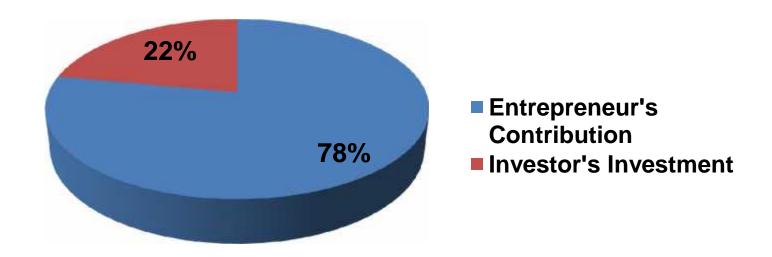

#### **Source of Finance**

| Particulars                 | Amount in BDT | In % |
|-----------------------------|---------------|------|
| Entrepreneur's Contribution | 530,000       | 78   |
| Investor's Investment       | 150,000       | 22   |
| Total Investment            | 680,000       | 100  |