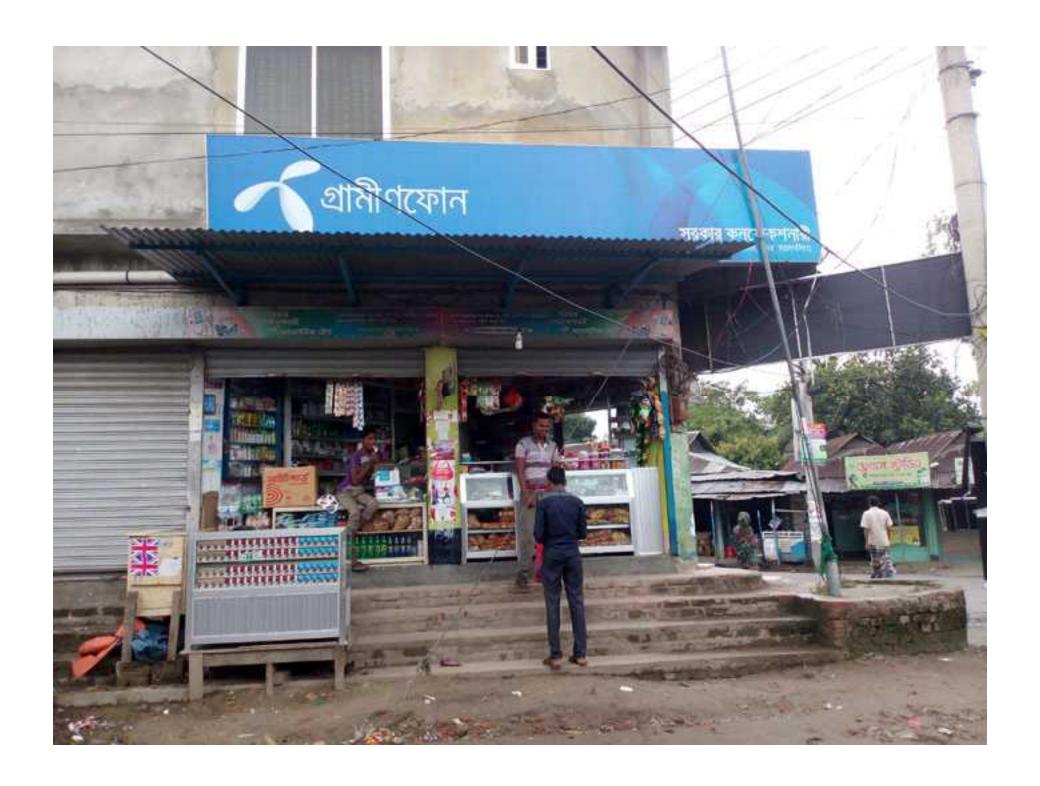

#### PROPOSED NOBIN UDYOKTA BUSINESS INFO

| Business Name                          | : | SarkarConfectionary & Varity store.                                                                                                                                                                                                                                                                                                                                                                                                                    |  |
|----------------------------------------|---|--------------------------------------------------------------------------------------------------------------------------------------------------------------------------------------------------------------------------------------------------------------------------------------------------------------------------------------------------------------------------------------------------------------------------------------------------------|--|
| Address/ Location                      | : | Shomvogonj bazzer, Shomvogonj, Mymensingh.                                                                                                                                                                                                                                                                                                                                                                                                             |  |
| Total Investment in BDT                |   | BDT: 6,80,000                                                                                                                                                                                                                                                                                                                                                                                                                                          |  |
| Financing                              | : | Self financing: BDT: 5,30,000 Required Investment: BDT: 1,50,000 (as equity)                                                                                                                                                                                                                                                                                                                                                                           |  |
| Present salary                         | : | BDT <b>7000</b> (Seven thousand only)                                                                                                                                                                                                                                                                                                                                                                                                                  |  |
| Proposed Salary                        | : | BDT <b>8,000</b> (Eight thousand only)                                                                                                                                                                                                                                                                                                                                                                                                                 |  |
| Proposed Business Implementation Plan: | : | <ul> <li>□ This is an on going business (Grocery shop) so the fund need to increase the volume of existing product.</li> <li>□ Various kind of product will be buy &amp; sale.</li> <li>□ Estimated sales is about Tk. 4,000 per day.</li> <li>□ Estimated Profit is about 12% on sales.</li> <li>▷ Income from B-kash 400/- TK per day.</li> <li>▷ Income from Flexi load 270/- TK per day</li> <li>□ Payback period is estimated 3 years.</li> </ul> |  |