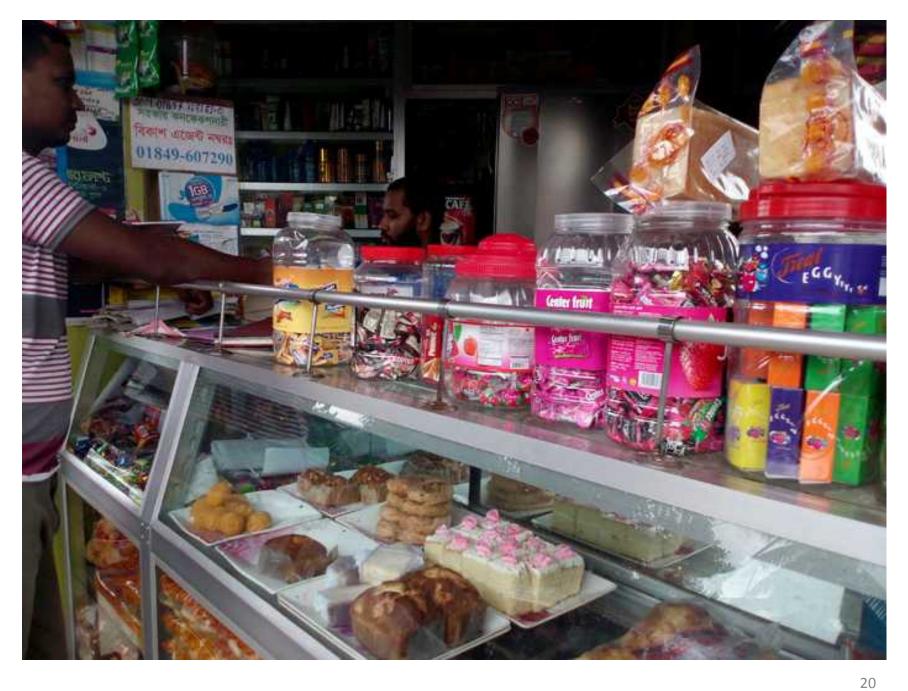

#### PROPOSED NOBIN UDYOKTA BUSINESS INFO

| Business Name                          | : | SarkarConfectionary & Varity store.                                                                                                                                                                                                                                                                                                                                                                                                                    |  |
|----------------------------------------|---|--------------------------------------------------------------------------------------------------------------------------------------------------------------------------------------------------------------------------------------------------------------------------------------------------------------------------------------------------------------------------------------------------------------------------------------------------------|--|
| Address/ Location                      | : | Shomvogonj bazzer, Shomvogonj, Mymensingh.                                                                                                                                                                                                                                                                                                                                                                                                             |  |
| Total Investment in BDT                |   | BDT: 6,80,000                                                                                                                                                                                                                                                                                                                                                                                                                                          |  |
| Financing                              | : | Self financing: BDT: 5,30,000 Required Investment: BDT: 1,50,000 (as equity)                                                                                                                                                                                                                                                                                                                                                                           |  |
| Present salary                         | : | BDT <b>7000</b> (Seven thousand only)                                                                                                                                                                                                                                                                                                                                                                                                                  |  |
| Proposed Salary                        | : | BDT <b>8,000</b> (Eight thousand only)                                                                                                                                                                                                                                                                                                                                                                                                                 |  |
| Proposed Business Implementation Plan: | : | <ul> <li>□ This is an on going business (Grocery shop) so the fund need to increase the volume of existing product.</li> <li>□ Various kind of product will be buy &amp; sale.</li> <li>□ Estimated sales is about Tk. 4,000 per day.</li> <li>□ Estimated Profit is about 12% on sales.</li> <li>▷ Income from B-kash 400/- TK per day.</li> <li>▷ Income from Flexi load 270/- TK per day</li> <li>□ Payback period is estimated 3 years.</li> </ul> |  |

#### PROPOSED INVESTMENT BREAKDOWN

| Particulars                                                                                                                                                          | Existing Business (BDT)(1) | Proposed<br>Business<br>(BDT)(2) | Total (BDT)<br>(1+2) |
|----------------------------------------------------------------------------------------------------------------------------------------------------------------------|----------------------------|----------------------------------|----------------------|
| Investment in different categories:                                                                                                                                  |                            |                                  |                      |
| Shop advance (shop value)                                                                                                                                            | 170,000                    |                                  | 170,000              |
| Furniture                                                                                                                                                            | 70,000                     |                                  | 70,000               |
| Freeze & coffee Machine                                                                                                                                              | 85,000                     |                                  | 85,000               |
| B-kash & flexi load                                                                                                                                                  | 90,000                     | 60,000                           |                      |
| Various cosmetics item (soap, shampoo, body lotion, tooth brush, toothpaste, makeup, oil, shaving cream, city gold ornament, face wash, cream, color cosmetics etc.) | 50,000                     | 30,000                           | 80,000               |
| Food items (Biscuit, Chocolate, Cakes, Cheeps, & etc)                                                                                                                | 35,000                     | 25,000                           | 60,000               |
| Soft drinks item;<br>(7 up, Pran, tiger, speed, & etc)                                                                                                               | 15,000                     | 25,000                           | 40,000               |
| Others item                                                                                                                                                          | 5,000                      | 10,000                           | 15,000               |
| Cash in hand                                                                                                                                                         | 10,000                     |                                  | 10,000               |
| Total Capital                                                                                                                                                        | 530,000                    | 150,000                          | 680,000              |