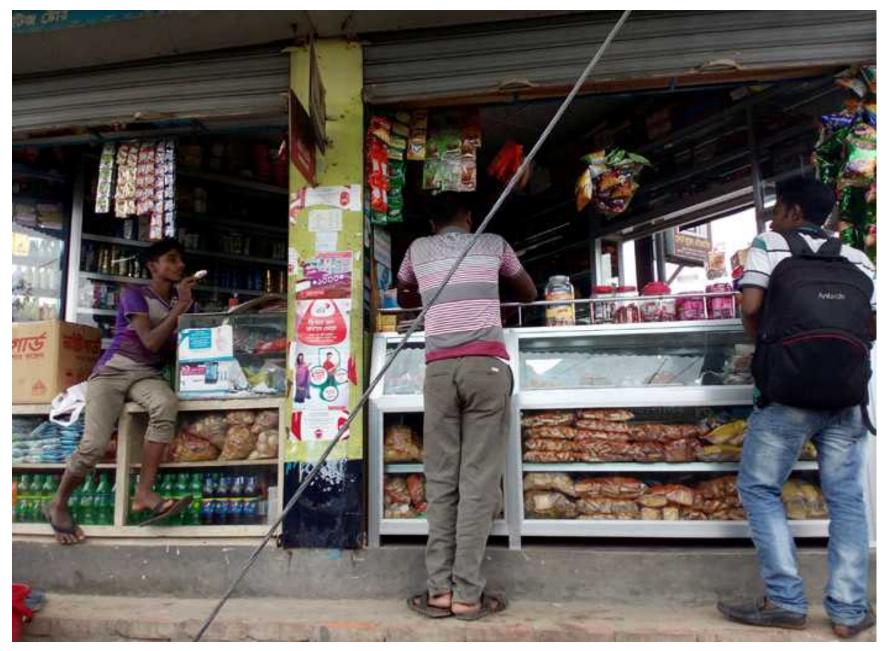

Proposed NU Business Name: Sarkar confectionary & Varity store

#### PROPOSED NOBIN UDYOKTA BUSINESS INFO

| Business Name                          | : | SarkarConfectionary & Varity store.                                                                                                                                                                                                                                                                                                                                                                                                                    |  |
|----------------------------------------|---|--------------------------------------------------------------------------------------------------------------------------------------------------------------------------------------------------------------------------------------------------------------------------------------------------------------------------------------------------------------------------------------------------------------------------------------------------------|--|
| Address/ Location                      | : | Shomvogonj bazzer, Shomvogonj, Mymensingh.                                                                                                                                                                                                                                                                                                                                                                                                             |  |
| Total Investment in BDT                |   | BDT: 6,80,000                                                                                                                                                                                                                                                                                                                                                                                                                                          |  |
| Financing                              | : | Self financing: BDT: 5,30,000 Required Investment: BDT: 1,50,000 (as equity)                                                                                                                                                                                                                                                                                                                                                                           |  |
| Present salary                         | : | BDT <b>7000</b> (Seven thousand only)                                                                                                                                                                                                                                                                                                                                                                                                                  |  |
| Proposed Salary                        | : | BDT <b>8,000</b> (Eight thousand only)                                                                                                                                                                                                                                                                                                                                                                                                                 |  |
| Proposed Business Implementation Plan: | : | <ul> <li>□ This is an on going business (Grocery shop) so the fund need to increase the volume of existing product.</li> <li>□ Various kind of product will be buy &amp; sale.</li> <li>□ Estimated sales is about Tk. 4,000 per day.</li> <li>□ Estimated Profit is about 12% on sales.</li> <li>▷ Income from B-kash 400/- TK per day.</li> <li>▷ Income from Flexi load 270/- TK per day</li> <li>□ Payback period is estimated 3 years.</li> </ul> |  |