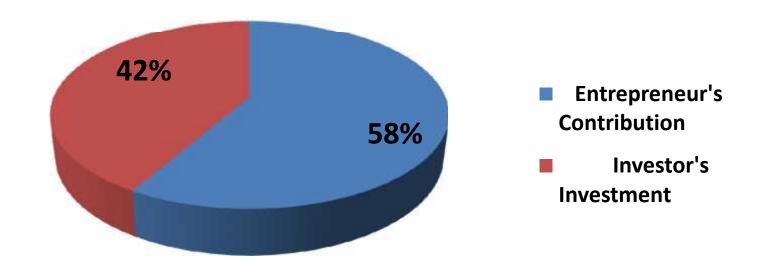

## Source of Finance

| Particulars                 | Amount in (BDT) | %   |
|-----------------------------|-----------------|-----|
| Entrepreneur's Contribution | 140,000         | 58  |
| Investor's Investment       | 100,000         | 42  |
| Total Investment            | 240,000         | 100 |