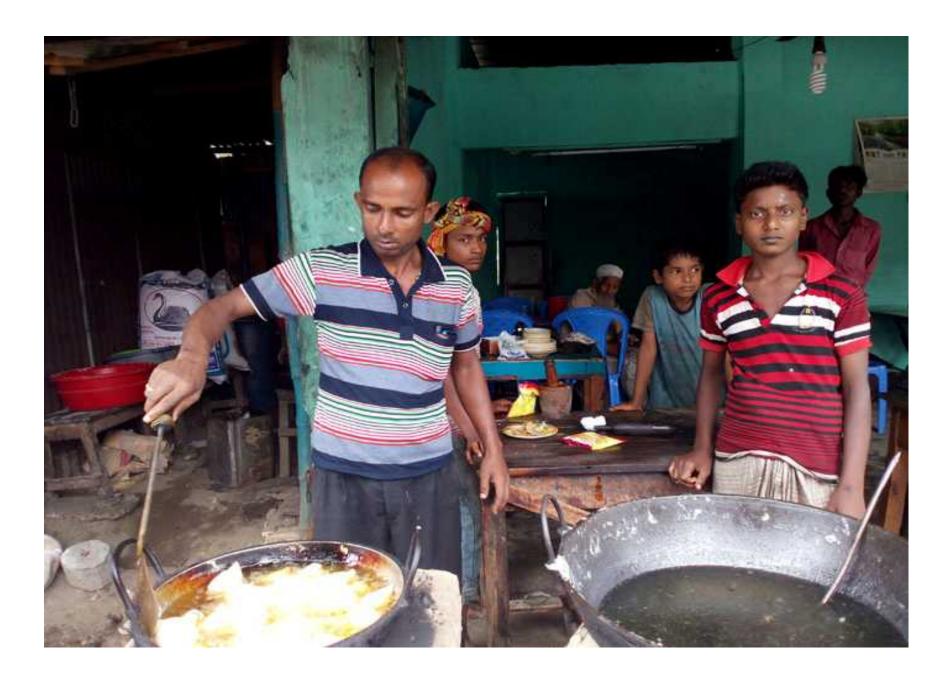

#### Grameen Kalyan Proposed NU Business Name : Kalam Hotel

#### PROPOSED NOBIN UDYOKTA BUSINESS INFO

| Business Name                          | : | Kalam Hotel                                                                                                                                                                                                                                                                                                                                                                                       |  |  |
|----------------------------------------|---|---------------------------------------------------------------------------------------------------------------------------------------------------------------------------------------------------------------------------------------------------------------------------------------------------------------------------------------------------------------------------------------------------|--|--|
| Address/ Location                      | : | Gazipur Bazaar, Goripur, Mymensingh.                                                                                                                                                                                                                                                                                                                                                              |  |  |
| Total Investment in BDT                | : | BDT: 2,40,000/-                                                                                                                                                                                                                                                                                                                                                                                   |  |  |
| Financing                              | : | Self financing: BDT: 1,40,000 Required Investment: BDT: 1,00,000 (as equity)                                                                                                                                                                                                                                                                                                                      |  |  |
| Present salary                         | : | BDT 3000 (Three thousand only)                                                                                                                                                                                                                                                                                                                                                                    |  |  |
| Proposed Salary                        | : | BDT 5000 (Five thousand only)                                                                                                                                                                                                                                                                                                                                                                     |  |  |
| Proposed Business Implementation Plan: | : | <ul> <li>□ This is an on going business so the fund need to increase the volume of existing product.</li> <li>□ Different Kinds of Products will be buy &amp; Sale.</li> <li>□ Estimated sales is @ Tk. 6,500 per day.</li> <li>□ Gross profit margin on average 15% on sales.</li> <li>□ Two employee wages @ Tk. 200/-per day.</li> <li>□ Payback period is estimated to be 2 years.</li> </ul> |  |  |
|                                        |   | 5                                                                                                                                                                                                                                                                                                                                                                                                 |  |  |