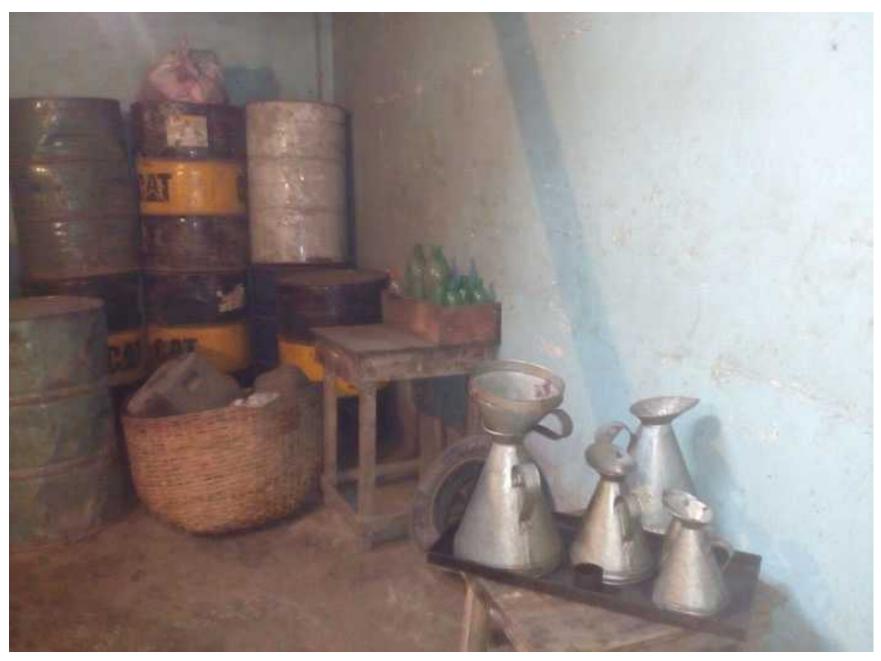

#### **PROPOSED NOBIN UDYOKTA BUSINESS INFO**

| Business Name                             | : | Sujan Store.                                                                                                                                                                                                                                                            |
|-------------------------------------------|---|-------------------------------------------------------------------------------------------------------------------------------------------------------------------------------------------------------------------------------------------------------------------------|
| Address/ Location                         | : | Joybangla Bazaar, Mymensingh sador. Mymensingh                                                                                                                                                                                                                          |
| Total Investment in BDT                   | : | BDT: 3,75,000                                                                                                                                                                                                                                                           |
| Financing                                 | : | Self financing:BDT: 2,75,000Required Investment:BDT: 1,00,000 (as equity)                                                                                                                                                                                               |
| Present salary                            | : | BDT <b>5000</b> (Five thousand only)                                                                                                                                                                                                                                    |
| Proposed Salary                           | : | BDT 6000 (six thousand only)                                                                                                                                                                                                                                            |
| Proposed Business<br>Implementation Plan: | : | <ul> <li>This is an on going business so the fund need to increase the volume of existing product.</li> <li>Estimate sales is about @ BDT Tk. 10,000 per day.</li> <li>Estimate profit is average 8% on sales.</li> <li>Pay back period is estimate 2 years.</li> </ul> |

### **PROPOSED INVESTMENT BREAKDOWN**

| Particulars           | Existing<br>Busines | Prop<br>Busines | Total    |         |
|-----------------------|---------------------|-----------------|----------|---------|
|                       | s/ NU<br>(BDT)      | NU              | Investor | (BDT)   |
| Furniture & materials | 35,000              |                 |          | 35,000  |
| Diesel oil            | 70,000              | 70,000          | 30,000   | 170,000 |
| Petrol                | 50,000              | 20,000          | 60,000   | 130,000 |
| Mobil                 | 10,000              | 10,000          | 10,000   | 30,000  |
| Cash in Hand          | 10,000              |                 |          | 10,000  |
| Total                 | 175,000             | 100,000         | 100,000  | 375,000 |