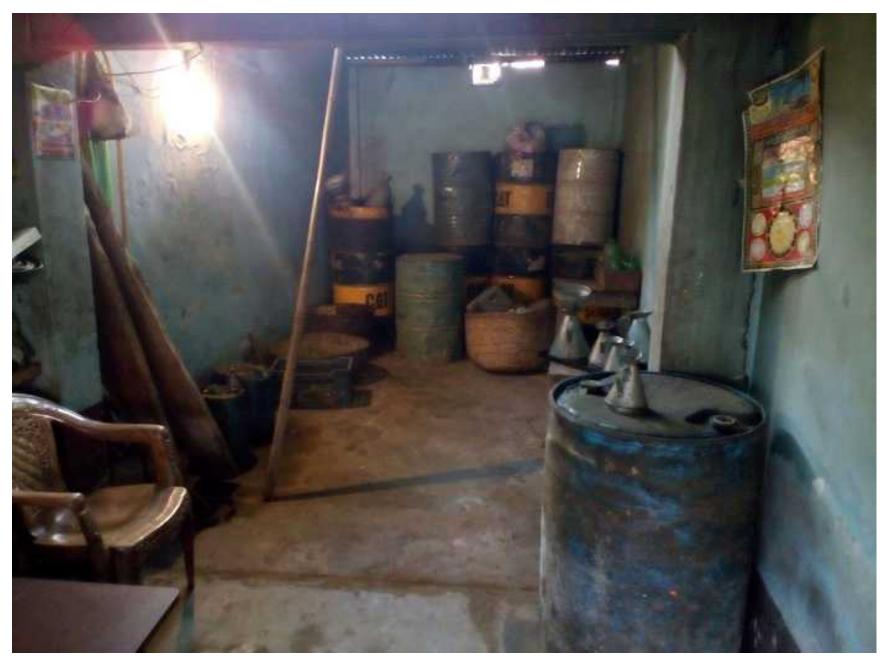

#### **PROPOSED NOBIN UDYOKTA BUSINESS INFO**

| Business Name                             | : | Sujan Store.                                                                                                                                                                                                                                                            |
|-------------------------------------------|---|-------------------------------------------------------------------------------------------------------------------------------------------------------------------------------------------------------------------------------------------------------------------------|
| Address/ Location                         | : | Joybangla Bazaar, Mymensingh sador. Mymensingh                                                                                                                                                                                                                          |
| Total Investment in BDT                   | : | BDT: 3,75,000                                                                                                                                                                                                                                                           |
| Financing                                 | : | Self financing:BDT: 2,75,000Required Investment:BDT: 1,00,000 (as equity)                                                                                                                                                                                               |
| Present salary                            | : | BDT <b>5000</b> (Five thousand only)                                                                                                                                                                                                                                    |
| Proposed Salary                           | : | BDT 6000 (six thousand only)                                                                                                                                                                                                                                            |
| Proposed Business<br>Implementation Plan: | : | <ul> <li>This is an on going business so the fund need to increase the volume of existing product.</li> <li>Estimate sales is about @ BDT Tk. 10,000 per day.</li> <li>Estimate profit is average 8% on sales.</li> <li>Pay back period is estimate 2 years.</li> </ul> |

### **PROPOSED INVESTMENT BREAKDOWN**

| Particulars           | Existing<br>Busines | Prop<br>Busines | Total    |         |
|-----------------------|---------------------|-----------------|----------|---------|
|                       | s/ NU<br>(BDT)      | NU              | Investor | (BDT)   |
| Furniture & materials | 35,000              |                 |          | 35,000  |
| Diesel oil            | 70,000              | 70,000          | 30,000   | 170,000 |
| Petrol                | 50,000              | 20,000          | 60,000   | 130,000 |
| Mobil                 | 10,000              | 10,000          | 10,000   | 30,000  |
| Cash in Hand          | 10,000              |                 |          | 10,000  |
| Total                 | 175,000             | 100,000         | 100,000  | 375,000 |