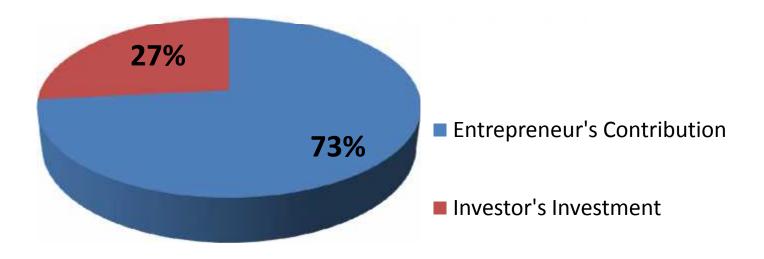

## **Source of Finance**

| Particulars                 | Amount in BDT | %   |
|-----------------------------|---------------|-----|
| Entrepreneur's Contribution | 275,000       | 73  |
| Investor's Investment       | 100,000       | 27  |
| Total Investment            | 375,000       | 100 |