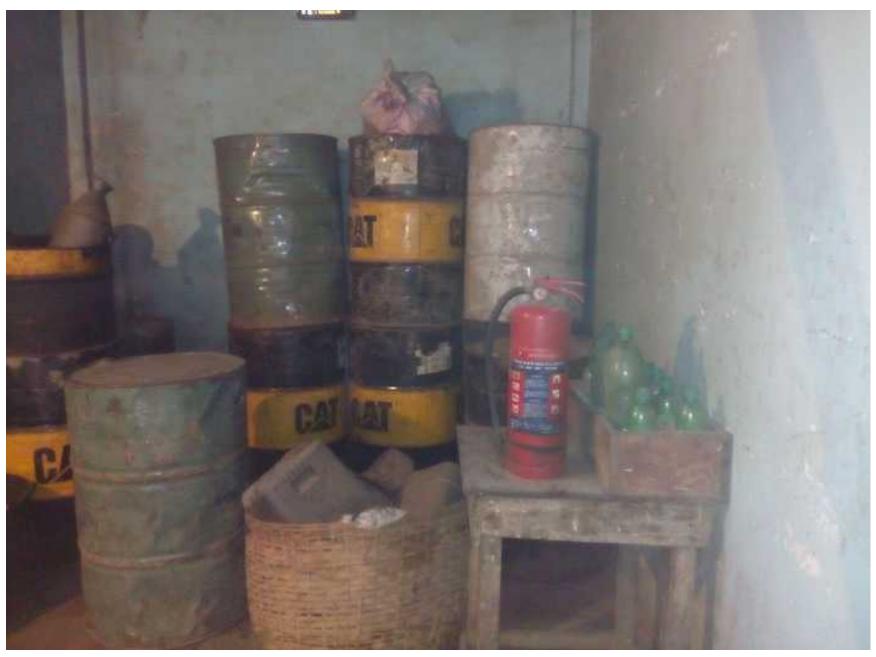

#### **PROPOSED NOBIN UDYOKTA BUSINESS INFO**

| Business Name                             | : | Sujan Store.                                                                                                                                                                                                                                                            |
|-------------------------------------------|---|-------------------------------------------------------------------------------------------------------------------------------------------------------------------------------------------------------------------------------------------------------------------------|
| Address/ Location                         | : | Joybangla Bazaar, Mymensingh sador. Mymensingh                                                                                                                                                                                                                          |
| Total Investment in BDT                   | : | BDT: 3,75,000                                                                                                                                                                                                                                                           |
| Financing                                 | : | Self financing:BDT: 2,75,000Required Investment:BDT: 1,00,000 (as equity)                                                                                                                                                                                               |
| Present salary                            | : | BDT <b>5000</b> (Five thousand only)                                                                                                                                                                                                                                    |
| Proposed Salary                           | : | BDT 6000 (six thousand only)                                                                                                                                                                                                                                            |
| Proposed Business<br>Implementation Plan: | : | <ul> <li>This is an on going business so the fund need to increase the volume of existing product.</li> <li>Estimate sales is about @ BDT Tk. 10,000 per day.</li> <li>Estimate profit is average 8% on sales.</li> <li>Pay back period is estimate 2 years.</li> </ul> |

### **PROPOSED INVESTMENT BREAKDOWN**

| Particulars           | Existing<br>Busines | Prop<br>Busines | Total    |         |
|-----------------------|---------------------|-----------------|----------|---------|
|                       | s/ NU<br>(BDT)      | NU              | Investor | (BDT)   |
| Furniture & materials | 35,000              |                 |          | 35,000  |
| Diesel oil            | 70,000              | 70,000          | 30,000   | 170,000 |
| Petrol                | 50,000              | 20,000          | 60,000   | 130,000 |
| Mobil                 | 10,000              | 10,000          | 10,000   | 30,000  |
| Cash in Hand          | 10,000              |                 |          | 10,000  |
| Total                 | 175,000             | 100,000         | 100,000  | 375,000 |