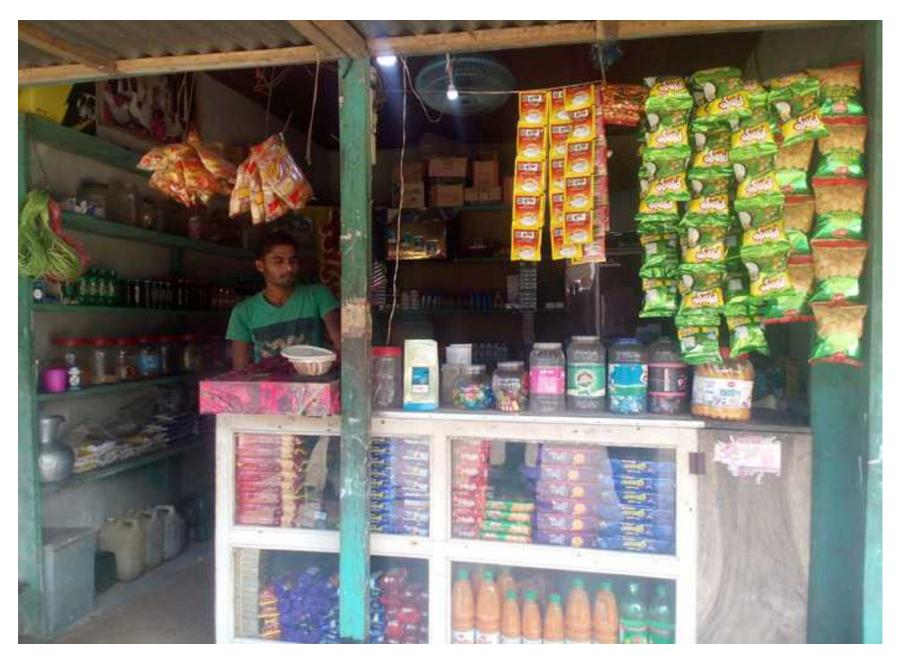

#### PROPOSED NOBIN UDYOKTA BUSINESS INFO

| Project's Name                                    | 1 | Mamun verity store                                                                                                                                                                                                                                                                                                                   |  |
|---------------------------------------------------|---|--------------------------------------------------------------------------------------------------------------------------------------------------------------------------------------------------------------------------------------------------------------------------------------------------------------------------------------|--|
| Address/ Location                                 | : | Jobberar mor, Rogurampur, Shomvugonj, Mymensingh.                                                                                                                                                                                                                                                                                    |  |
| Total Investment                                  | : | BDT = 2,40,000                                                                                                                                                                                                                                                                                                                       |  |
| Financing                                         | : | Self financing: BDT= 1,40,000  Required Investment: BDT= 1,00,000 (as equity)                                                                                                                                                                                                                                                        |  |
| Present salary/drawings from business (estimates) | : | Nil.                                                                                                                                                                                                                                                                                                                                 |  |
| Proposed Salary                                   | : | BDT= 4,000 (Four thousand)                                                                                                                                                                                                                                                                                                           |  |
| Proposed Business Implementation Plan             | : | <ul> <li>□ This is an on going business so the fund need to increase the volume of existing product.</li> <li>□ Various kind of product will be buy &amp; sale.</li> <li>□ Estimated sales is about @ Tk. 4,000 per day.</li> <li>□ Estimated Profit is about13% on sales</li> <li>□ Payback period is estimated 2 years.</li> </ul> |  |