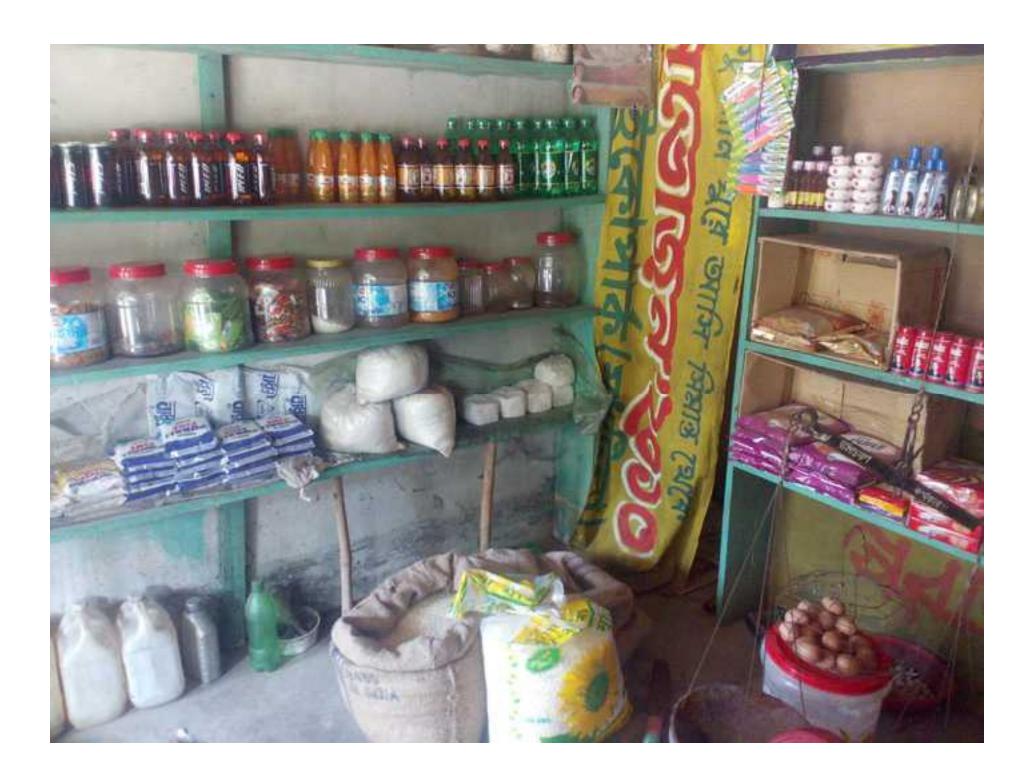

Grameen Kalyan
Proposed NU Business Name: Mamun Varity Store.

#### PROPOSED NOBIN UDYOKTA BUSINESS INFO

| Project's Name                                    | 1 | Mamun verity store                                                                                                                                                                                                                                                                                                                   |  |
|---------------------------------------------------|---|--------------------------------------------------------------------------------------------------------------------------------------------------------------------------------------------------------------------------------------------------------------------------------------------------------------------------------------|--|
| Address/ Location                                 | : | Jobberar mor, Rogurampur, Shomvugonj, Mymensingh.                                                                                                                                                                                                                                                                                    |  |
| Total Investment                                  | : | BDT = 2,40,000                                                                                                                                                                                                                                                                                                                       |  |
| Financing                                         | : | Self financing: BDT= 1,40,000  Required Investment: BDT= 1,00,000 (as equity)                                                                                                                                                                                                                                                        |  |
| Present salary/drawings from business (estimates) | : | Nil.                                                                                                                                                                                                                                                                                                                                 |  |
| Proposed Salary                                   | : | BDT= 4,000 (Four thousand)                                                                                                                                                                                                                                                                                                           |  |
| Proposed Business Implementation Plan             | : | <ul> <li>□ This is an on going business so the fund need to increase the volume of existing product.</li> <li>□ Various kind of product will be buy &amp; sale.</li> <li>□ Estimated sales is about @ Tk. 4,000 per day.</li> <li>□ Estimated Profit is about13% on sales</li> <li>□ Payback period is estimated 2 years.</li> </ul> |  |