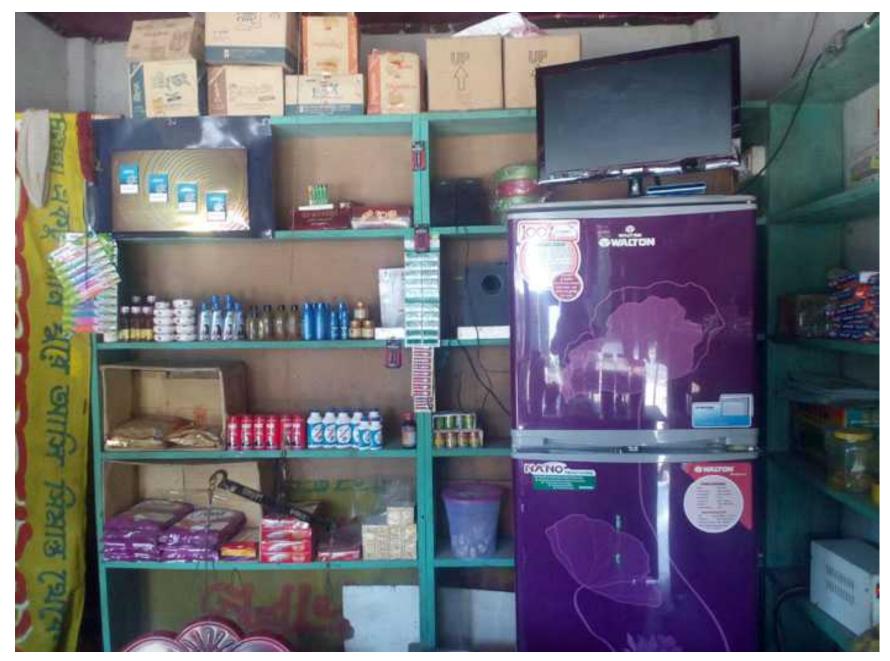

Grameen Kalyan
Proposed NU Business Name: Mamun Varity Store.

#### PROPOSED NOBIN UDYOKTA BUSINESS INFO

| Project's Name                                    | 1 | Mamun verity store                                                                                                                                                                                                                                                                                                                   |  |
|---------------------------------------------------|---|--------------------------------------------------------------------------------------------------------------------------------------------------------------------------------------------------------------------------------------------------------------------------------------------------------------------------------------|--|
| Address/ Location                                 | : | Jobberar mor, Rogurampur, Shomvugonj, Mymensingh.                                                                                                                                                                                                                                                                                    |  |
| Total Investment                                  | : | BDT = 2,40,000                                                                                                                                                                                                                                                                                                                       |  |
| Financing                                         | : | Self financing: BDT= 1,40,000  Required Investment: BDT= 1,00,000 (as equity)                                                                                                                                                                                                                                                        |  |
| Present salary/drawings from business (estimates) | : | Nil.                                                                                                                                                                                                                                                                                                                                 |  |
| Proposed Salary                                   | : | BDT= 4,000 (Four thousand)                                                                                                                                                                                                                                                                                                           |  |
| Proposed Business Implementation Plan             | : | <ul> <li>□ This is an on going business so the fund need to increase the volume of existing product.</li> <li>□ Various kind of product will be buy &amp; sale.</li> <li>□ Estimated sales is about @ Tk. 4,000 per day.</li> <li>□ Estimated Profit is about13% on sales</li> <li>□ Payback period is estimated 2 years.</li> </ul> |  |