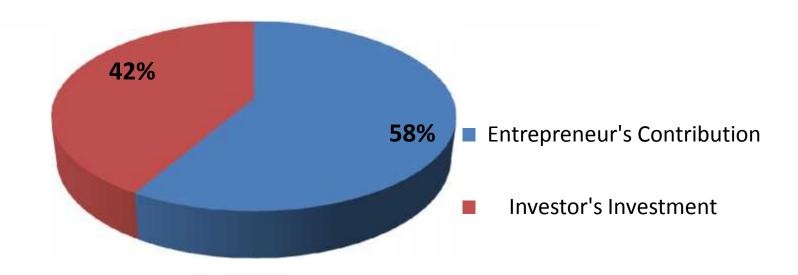

### Source of Finance

| Particulars                 | Amount in (BDT) | %   |
|-----------------------------|-----------------|-----|
| Entrepreneur's Contribution | 140,000         | 58  |
| Investor's Investment       | 100,000         | 42  |
| Total Investment            | 240,000         | 100 |