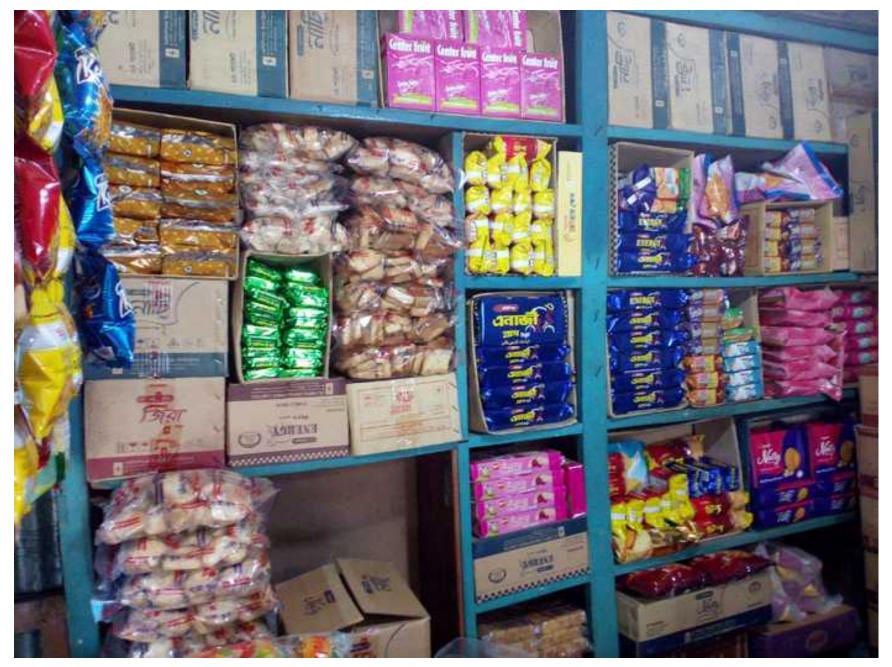

# PROPOSED NOBIN UDYOKTA BUSINESS INFO

| Business Name                          | : | Alamgir Confectionary.                                                                                                                                                                                                                                                                                                                |  |
|----------------------------------------|---|---------------------------------------------------------------------------------------------------------------------------------------------------------------------------------------------------------------------------------------------------------------------------------------------------------------------------------------|--|
| Address/ Location                      | : | Biskha bazzer, Tarakanda, Mymensingh.                                                                                                                                                                                                                                                                                                 |  |
| Total Investment in BDT                | : | BDT: 2,80,000                                                                                                                                                                                                                                                                                                                         |  |
| Financing                              | : | Self financing: BDT: 1,80,000  Required Investment: BDT: 1,00,000 (as equity)                                                                                                                                                                                                                                                         |  |
| Present salary                         | : | BDT <b>5000</b> (Five thousand only)                                                                                                                                                                                                                                                                                                  |  |
| Proposed Salary                        | : | BDT 6000 (Six thousand only)                                                                                                                                                                                                                                                                                                          |  |
| Proposed Business Implementation Plan: | : | <ul> <li>□ This is an on going business so the fund need to increase the volume of existing product</li> <li>□ Various kind of product will be buy &amp; sale.</li> <li>□ Estimated sales is about @ Tk. 6,000 per day.</li> <li>□ Estimated Profit is about 12% on sales.</li> <li>□ Payback period is estimated 2 years.</li> </ul> |  |