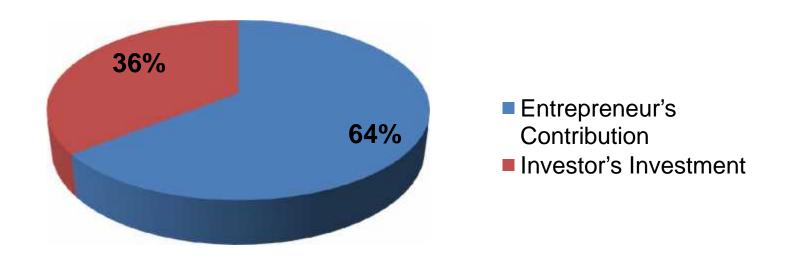

# **Source of Finance**

| Particulars                 | Amount in BDT | In % |
|-----------------------------|---------------|------|
| Entrepreneur's Contribution | 180,000       | 64   |
| Investor's Investment       | 100,000       | 36   |
| Total Investment            | 280,000       | 100  |