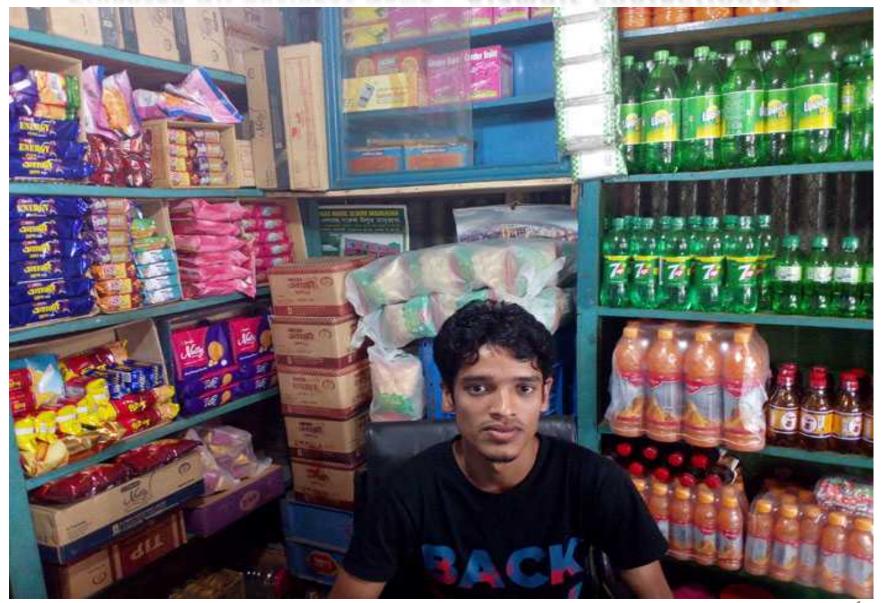

# Proposed NU Business Name: Alamgir confectionary

1

# PROPOSED NOBIN UDYOKTA BUSINESS INFO

| Business Name                          | : | Alamgir Confectionary.                                                                                                                                                                                                                                                                                                                |  |
|----------------------------------------|---|---------------------------------------------------------------------------------------------------------------------------------------------------------------------------------------------------------------------------------------------------------------------------------------------------------------------------------------|--|
| Address/ Location                      | : | Biskha bazzer, Tarakanda, Mymensingh.                                                                                                                                                                                                                                                                                                 |  |
| Total Investment in BDT                | : | BDT: 2,80,000                                                                                                                                                                                                                                                                                                                         |  |
| Financing                              | : | Self financing: BDT: 1,80,000  Required Investment: BDT: 1,00,000 (as equity)                                                                                                                                                                                                                                                         |  |
| Present salary                         | : | BDT <b>5000</b> (Five thousand only)                                                                                                                                                                                                                                                                                                  |  |
| Proposed Salary                        | : | BDT 6000 (Six thousand only)                                                                                                                                                                                                                                                                                                          |  |
| Proposed Business Implementation Plan: | : | <ul> <li>□ This is an on going business so the fund need to increase the volume of existing product</li> <li>□ Various kind of product will be buy &amp; sale.</li> <li>□ Estimated sales is about @ Tk. 6,000 per day.</li> <li>□ Estimated Profit is about 12% on sales.</li> <li>□ Payback period is estimated 2 years.</li> </ul> |  |