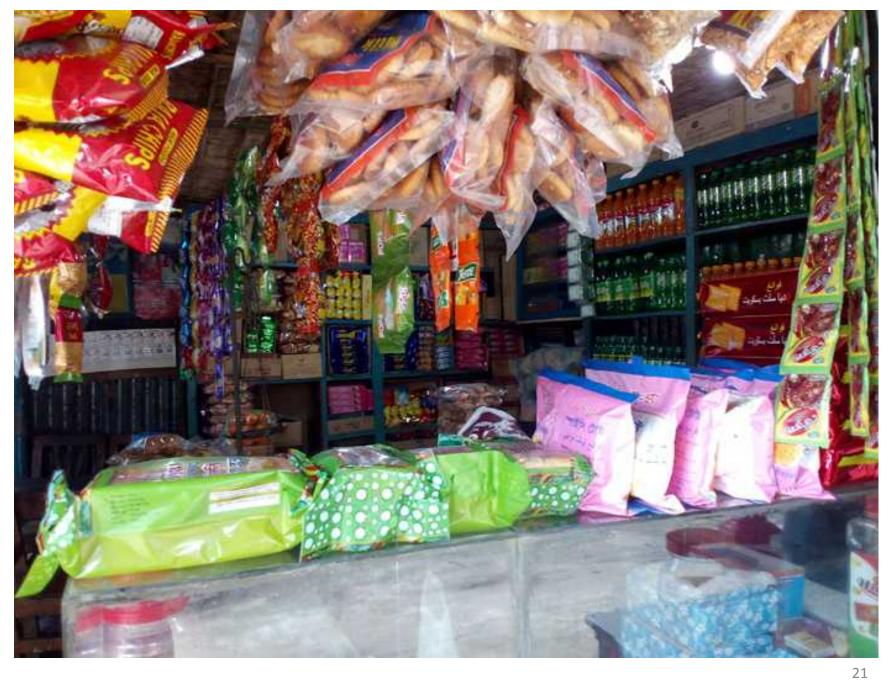

# PROPOSED NOBIN UDYOKTA BUSINESS INFO

| Business Name                          | : | Alamgir Confectionary.                                                                                                                                                                                                                                                                                                                |  |
|----------------------------------------|---|---------------------------------------------------------------------------------------------------------------------------------------------------------------------------------------------------------------------------------------------------------------------------------------------------------------------------------------|--|
| Address/ Location                      | : | Biskha bazzer, Tarakanda, Mymensingh.                                                                                                                                                                                                                                                                                                 |  |
| Total Investment in BDT                | : | BDT: 2,80,000                                                                                                                                                                                                                                                                                                                         |  |
| Financing                              | : | Self financing: BDT: 1,80,000  Required Investment: BDT: 1,00,000 (as equity)                                                                                                                                                                                                                                                         |  |
| Present salary                         | : | BDT <b>5000</b> (Five thousand only)                                                                                                                                                                                                                                                                                                  |  |
| Proposed Salary                        | : | BDT 6000 (Six thousand only)                                                                                                                                                                                                                                                                                                          |  |
| Proposed Business Implementation Plan: | : | <ul> <li>□ This is an on going business so the fund need to increase the volume of existing product</li> <li>□ Various kind of product will be buy &amp; sale.</li> <li>□ Estimated sales is about @ Tk. 6,000 per day.</li> <li>□ Estimated Profit is about 12% on sales.</li> <li>□ Payback period is estimated 2 years.</li> </ul> |  |