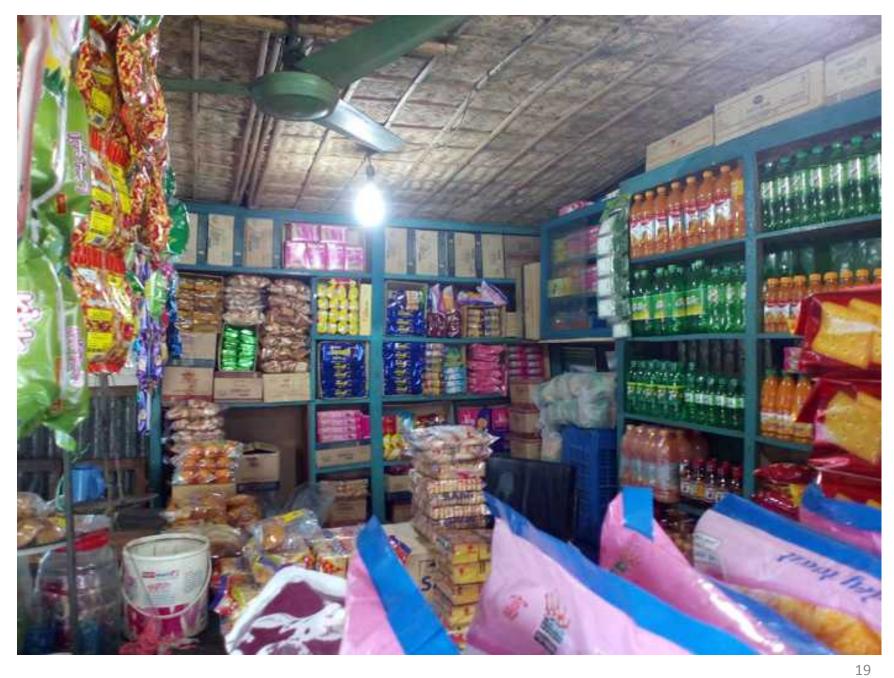

# PROPOSED NOBIN UDYOKTA BUSINESS INFO

| Business Name                          | : | Alamgir Confectionary.                                                                                                                                                                                                                                                                                                                |  |
|----------------------------------------|---|---------------------------------------------------------------------------------------------------------------------------------------------------------------------------------------------------------------------------------------------------------------------------------------------------------------------------------------|--|
| Address/ Location                      | : | Biskha bazzer, Tarakanda, Mymensingh.                                                                                                                                                                                                                                                                                                 |  |
| Total Investment in BDT                | : | BDT: 2,80,000                                                                                                                                                                                                                                                                                                                         |  |
| Financing                              | : | Self financing: BDT: 1,80,000  Required Investment: BDT: 1,00,000 (as equity)                                                                                                                                                                                                                                                         |  |
| Present salary                         | : | BDT <b>5000</b> (Five thousand only)                                                                                                                                                                                                                                                                                                  |  |
| Proposed Salary                        | : | BDT 6000 (Six thousand only)                                                                                                                                                                                                                                                                                                          |  |
| Proposed Business Implementation Plan: | : | <ul> <li>□ This is an on going business so the fund need to increase the volume of existing product</li> <li>□ Various kind of product will be buy &amp; sale.</li> <li>□ Estimated sales is about @ Tk. 6,000 per day.</li> <li>□ Estimated Profit is about 12% on sales.</li> <li>□ Payback period is estimated 2 years.</li> </ul> |  |