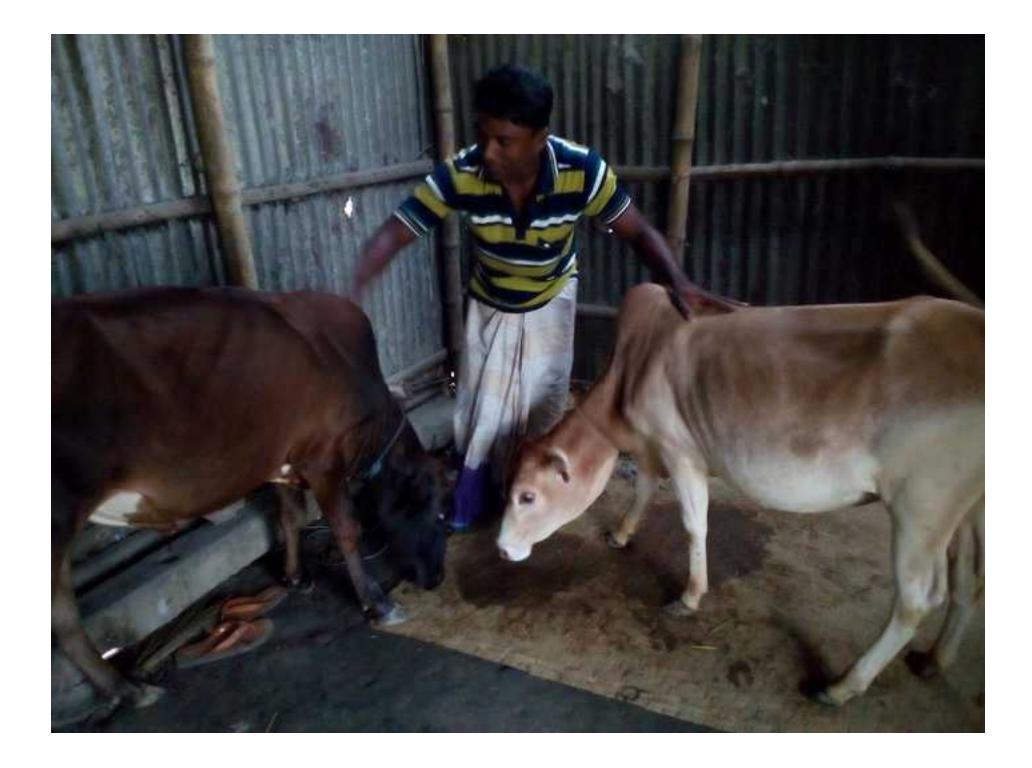

## **PROPOSED NOBIN UDYOKTA BUSINESS INFO**

| Business Name                                     |   | Rifat caw fattening farm                                                                                                                                                                                                                                                                                                                                                                                                                                                                                                                   |  |  |
|---------------------------------------------------|---|--------------------------------------------------------------------------------------------------------------------------------------------------------------------------------------------------------------------------------------------------------------------------------------------------------------------------------------------------------------------------------------------------------------------------------------------------------------------------------------------------------------------------------------------|--|--|
| Address/ Location                                 | : | Dottopara, Ishworgonj, Mymensingh                                                                                                                                                                                                                                                                                                                                                                                                                                                                                                          |  |  |
| Total Investment in BDT                           | : | BDT :3,16,000/-                                                                                                                                                                                                                                                                                                                                                                                                                                                                                                                            |  |  |
| Financing                                         | : | Self financing:BDT : 1,66,000Required Investment:BDT : 1,50,000 (as equity)                                                                                                                                                                                                                                                                                                                                                                                                                                                                |  |  |
| Present salary/drawings from business (estimates) | : | Nil                                                                                                                                                                                                                                                                                                                                                                                                                                                                                                                                        |  |  |
| Proposed Salary                                   | : | BDT <b>5,000</b> (five thousand only)                                                                                                                                                                                                                                                                                                                                                                                                                                                                                                      |  |  |
| Proposed Business<br>Implementation Plan:         | : | <ul> <li>Start with having 3 cows average TK. 40,000/- each;</li> <li>In every six months all cows will be sold and new cow will purchase; i.e. each cycle of cow fattening will be for six months;</li> <li>Feeding cost of each cow per cycle BDT 18,000/-;</li> <li>Selling price of each cow after every cycle BDT 70,000/-</li> <li>Expected doctor and medicine cost for each cow per cycle = 800/-;</li> <li>Payback period to the investor is 3 years;</li> <li>Expected date to start the project as soon as possible.</li> </ul> |  |  |