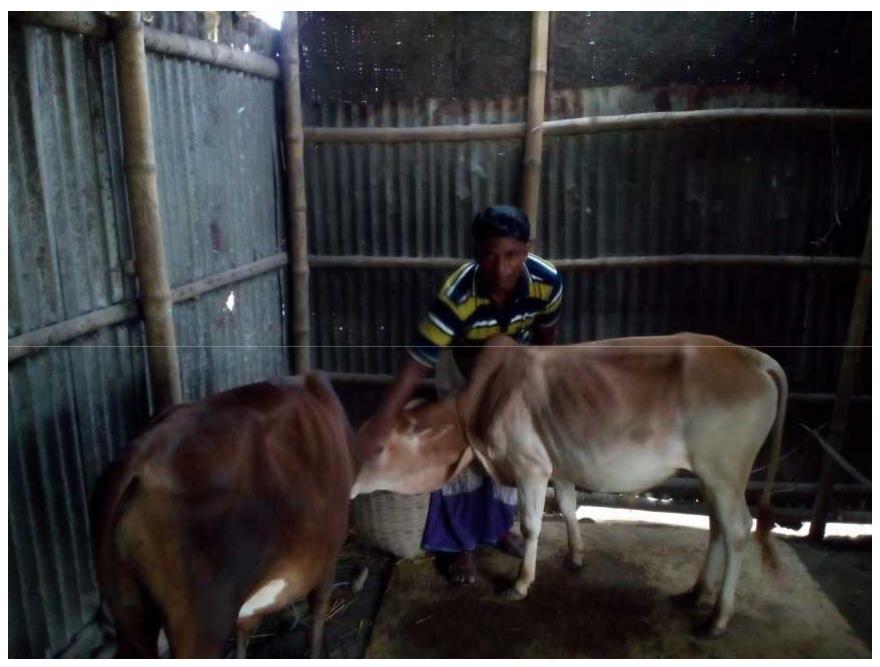

## **PROPOSED NOBIN UDYOKTA BUSINESS INFO**

| Business Name                                     |   | Rifat caw fattening farm                                                                                                                                                                                                                                                                                                                                                                                                                                                                                                                   |  |  |
|---------------------------------------------------|---|--------------------------------------------------------------------------------------------------------------------------------------------------------------------------------------------------------------------------------------------------------------------------------------------------------------------------------------------------------------------------------------------------------------------------------------------------------------------------------------------------------------------------------------------|--|--|
| Address/ Location                                 | : | Dottopara, Ishworgonj, Mymensingh                                                                                                                                                                                                                                                                                                                                                                                                                                                                                                          |  |  |
| Total Investment in BDT                           | : | BDT :3,16,000/-                                                                                                                                                                                                                                                                                                                                                                                                                                                                                                                            |  |  |
| Financing                                         | : | Self financing:BDT : 1,66,000Required Investment:BDT : 1,50,000 (as equity)                                                                                                                                                                                                                                                                                                                                                                                                                                                                |  |  |
| Present salary/drawings from business (estimates) | : | Nil                                                                                                                                                                                                                                                                                                                                                                                                                                                                                                                                        |  |  |
| Proposed Salary                                   | : | BDT <b>5,000</b> (five thousand only)                                                                                                                                                                                                                                                                                                                                                                                                                                                                                                      |  |  |
| Proposed Business<br>Implementation Plan:         | : | <ul> <li>Start with having 3 cows average TK. 40,000/- each;</li> <li>In every six months all cows will be sold and new cow will purchase; i.e. each cycle of cow fattening will be for six months;</li> <li>Feeding cost of each cow per cycle BDT 18,000/-;</li> <li>Selling price of each cow after every cycle BDT 70,000/-</li> <li>Expected doctor and medicine cost for each cow per cycle = 800/-;</li> <li>Payback period to the investor is 3 years;</li> <li>Expected date to start the project as soon as possible.</li> </ul> |  |  |