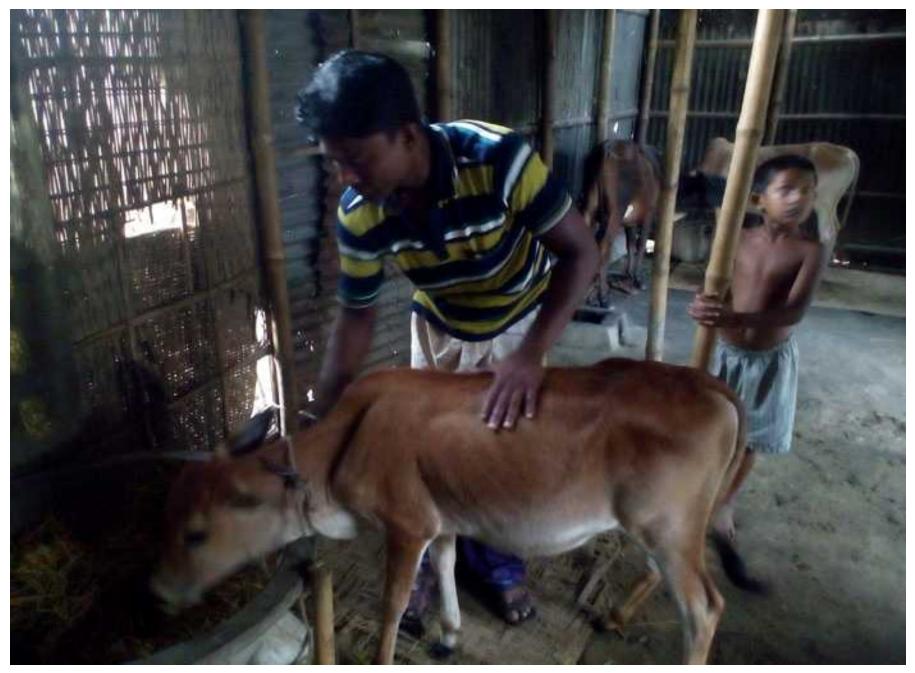

## **PROPOSED NOBIN UDYOKTA BUSINESS INFO**

| Business Name                                     |   | Rifat caw fattening farm                                                                                                                                                                                                                                                                                                                                                                                                                                                                                                                   |  |  |
|---------------------------------------------------|---|--------------------------------------------------------------------------------------------------------------------------------------------------------------------------------------------------------------------------------------------------------------------------------------------------------------------------------------------------------------------------------------------------------------------------------------------------------------------------------------------------------------------------------------------|--|--|
| Address/ Location                                 | : | Dottopara, Ishworgonj, Mymensingh                                                                                                                                                                                                                                                                                                                                                                                                                                                                                                          |  |  |
| Total Investment in BDT                           | : | BDT :3,16,000/-                                                                                                                                                                                                                                                                                                                                                                                                                                                                                                                            |  |  |
| Financing                                         | : | Self financing:BDT : 1,66,000Required Investment:BDT : 1,50,000 (as equity)                                                                                                                                                                                                                                                                                                                                                                                                                                                                |  |  |
| Present salary/drawings from business (estimates) | : | Nil                                                                                                                                                                                                                                                                                                                                                                                                                                                                                                                                        |  |  |
| Proposed Salary                                   | : | BDT <b>5,000</b> (five thousand only)                                                                                                                                                                                                                                                                                                                                                                                                                                                                                                      |  |  |
| Proposed Business<br>Implementation Plan:         | : | <ul> <li>Start with having 3 cows average TK. 40,000/- each;</li> <li>In every six months all cows will be sold and new cow will purchase; i.e. each cycle of cow fattening will be for six months;</li> <li>Feeding cost of each cow per cycle BDT 18,000/-;</li> <li>Selling price of each cow after every cycle BDT 70,000/-</li> <li>Expected doctor and medicine cost for each cow per cycle = 800/-;</li> <li>Payback period to the investor is 3 years;</li> <li>Expected date to start the project as soon as possible.</li> </ul> |  |  |