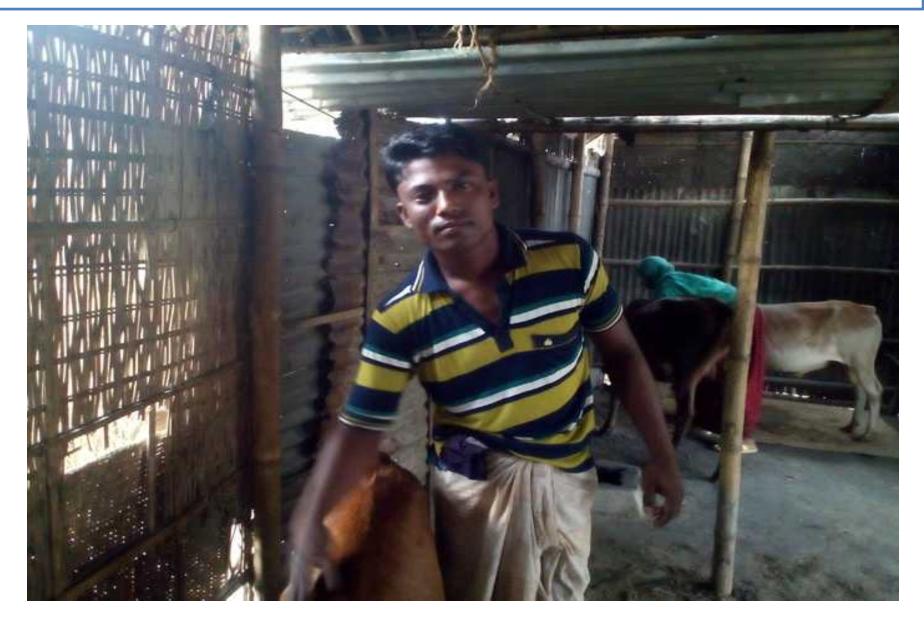

# **Source of Finance**

| Particulars                 | Amount in BDT | In % |
|-----------------------------|---------------|------|
| Entrepreneur's Contribution | 166,000       | 53   |
| Investor's Investment       | 150,000       | 47   |
| Total Investment            | 316,000       | 100  |