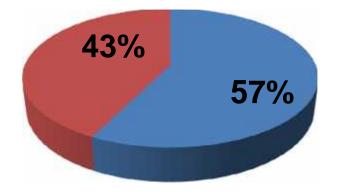

## **Source of Finance**

| Source                           | Amount in BDT | In % |
|----------------------------------|---------------|------|
| Entrepreneur's Contribution (NU) | 202,000       | 57   |
| Investor's Contribution(GK)      | 150,000       | 43   |
| Total Investment                 | 352,000       | 100  |

- Entrepreneur's Contribution (NU)
- Investor's Contribution(GK)