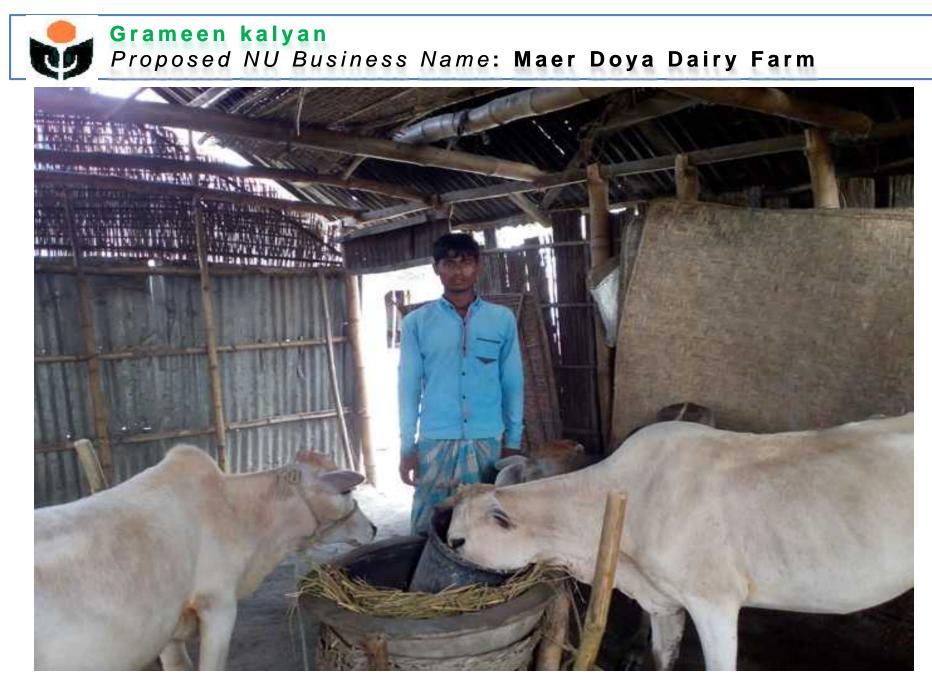

## **PROPOSED NOBIN UDYOKTA BUSINESS INFO**

| Business Name                                     | : | Maer Dowa Dairy Farm.                                                                                                                                                                                                                                                                                                                                                                                                                                                                        |  |  |
|---------------------------------------------------|---|----------------------------------------------------------------------------------------------------------------------------------------------------------------------------------------------------------------------------------------------------------------------------------------------------------------------------------------------------------------------------------------------------------------------------------------------------------------------------------------------|--|--|
| Address/ Location                                 | : | Dhohar, shanura, Tarakanda, Mymensingh.                                                                                                                                                                                                                                                                                                                                                                                                                                                      |  |  |
| Total Investment in BDT                           | : | BDT 3,52,000                                                                                                                                                                                                                                                                                                                                                                                                                                                                                 |  |  |
| Financing                                         | : | Self financing:BDT 2,02,000Required Investment:BDT 1,50,000 (as equity)                                                                                                                                                                                                                                                                                                                                                                                                                      |  |  |
| Present salary/drawings from business (estimates) | : | Nil                                                                                                                                                                                                                                                                                                                                                                                                                                                                                          |  |  |
| Proposed Salary                                   | : | BDT 6,000 (six thousand only).                                                                                                                                                                                                                                                                                                                                                                                                                                                               |  |  |
| Proposed Business<br>Implementation Plan:         | : | <ul> <li>I have already one milky cow and now I want to buy one cow @ BDT. 1,20,000/-</li> <li>Per year got a claves by a milky cow.</li> <li>Milk production is estimated to be 10 liter./ 1cow; &amp; 03 lit other cow.</li> <li>Average Feeding cost of each cow= BDT.140/day/ per cow;</li> <li>Estimated selling price of milk = BDT. 60 /-per Kg</li> <li>Payback period to the investor is 3 years;</li> <li>Expected date to start the project is in as soon as possible.</li> </ul> |  |  |

#### Existing Shade

## Nu With Parents