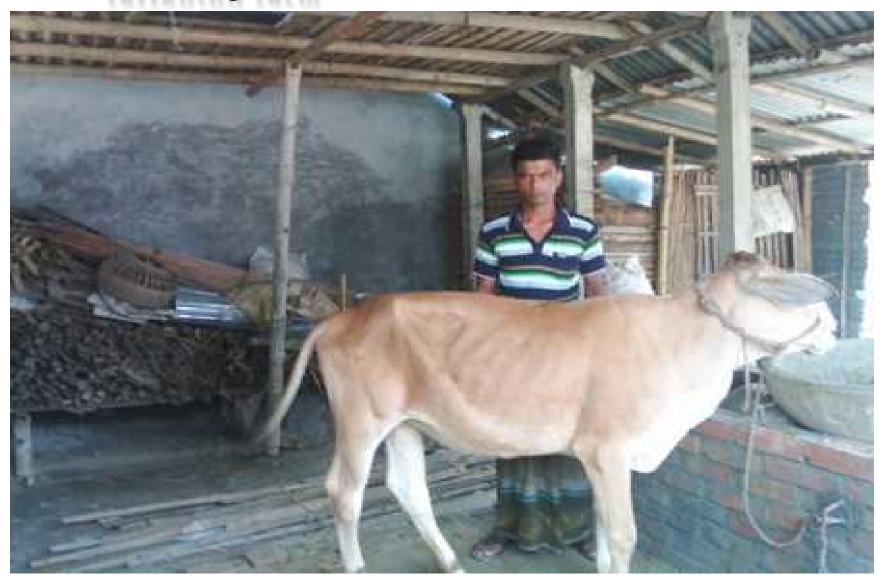

# Proposed NU Business Name: Joaid Ali cow fattening farm

## PROPOSED NOBIN UDYOKTA BUSINESS INFO

| Business Name           |   | Joaid Ali cow fattening farm                                                                                                        |  |  |
|-------------------------|---|-------------------------------------------------------------------------------------------------------------------------------------|--|--|
| Address/ Location       | : | Vill: Zairokhe, Post: Boria                                                                                                         |  |  |
|                         |   | Thana: Kushtia, District: Kushtia.                                                                                                  |  |  |
| Total Investment in BDT | • | BDT: 2,37,000/-                                                                                                                     |  |  |
| Financing               | : | Self financing: BDT: 1,21,000/-                                                                                                     |  |  |
|                         |   | Required Investment: <b>BDT: 1,16,000 (</b> as equity)                                                                              |  |  |
| Present salary          | : | Nil                                                                                                                                 |  |  |
| Proposed Salary         | : | BDT 3000 (Three thousand only)                                                                                                      |  |  |
| Proposed Business       |   | > Start with having 3 cows @ TK. 40,000/- each;                                                                                     |  |  |
| Implementation Plan:    | : | In every six months the cows will be sold and new<br>cow will purchase; i.e. each cycle of cow fattening<br>will be for six months; |  |  |
|                         |   | Feeding cost of each cow/cycle BDT 18,000-;                                                                                         |  |  |
|                         |   | Selling price of each cow after every cycle BDT<br>80,000/-;                                                                        |  |  |
|                         |   | Expected doctor and medicine cost for each cow<br>per cycle 1,000/-;                                                                |  |  |
|                         |   | Payback period to the investor is 3 years;                                                                                          |  |  |
|                         |   | Expected date to start the project as soon as possible,2016.                                                                        |  |  |