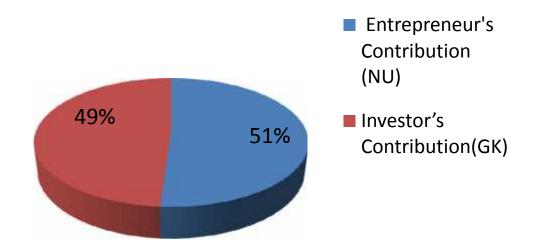

## **Source of Finance**

| Source                           | Amount in BDT | In%  |
|----------------------------------|---------------|------|
| Entrepreneur's Contribution (NU) | 121,000       | 51   |
| Investor's Contribution(GK)      | 116,000       | 49   |
| Total Investment                 | 237,000       | 100% |