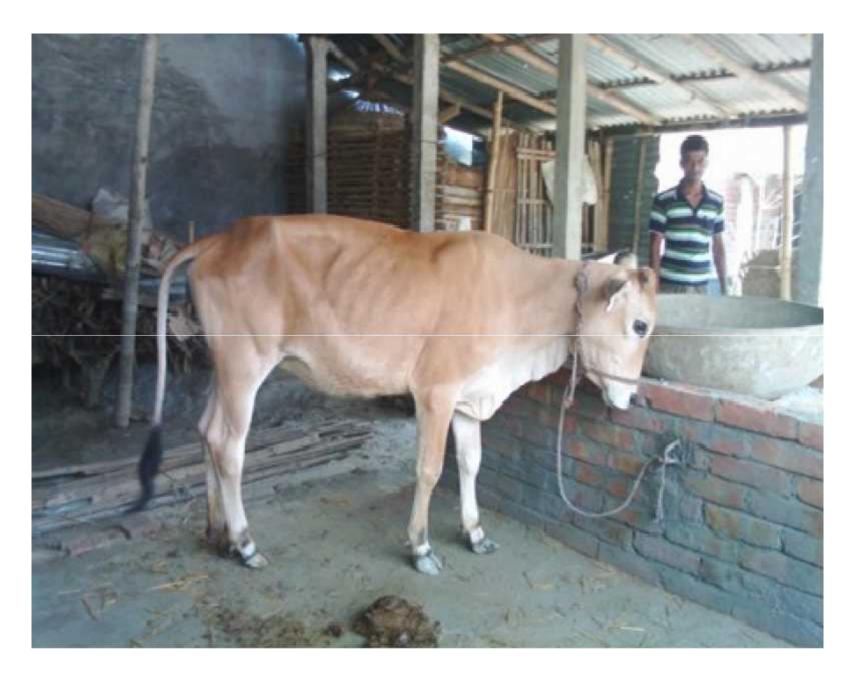

# Proposed NU Business Name: Joaid Ali cow fattening farm

## PROPOSED NOBIN UDYOKTA BUSINESS INFO

| Business Name           |   | Joaid Ali cow fattening farm                                                                                                        |  |  |
|-------------------------|---|-------------------------------------------------------------------------------------------------------------------------------------|--|--|
| Address/ Location       | : | Vill: Zairokhe, Post: Boria                                                                                                         |  |  |
|                         |   | Thana: Kushtia, District: Kushtia.                                                                                                  |  |  |
| Total Investment in BDT | • | BDT: 2,37,000/-                                                                                                                     |  |  |
| Financing               | : | Self financing: BDT: 1,21,000/-                                                                                                     |  |  |
|                         |   | Required Investment: <b>BDT: 1,16,000 (</b> as equity)                                                                              |  |  |
| Present salary          | : | Nil                                                                                                                                 |  |  |
| Proposed Salary         | : | BDT 3000 (Three thousand only)                                                                                                      |  |  |
| Proposed Business       |   | > Start with having 3 cows @ TK. 40,000/- each;                                                                                     |  |  |
| Implementation Plan:    | : | In every six months the cows will be sold and new<br>cow will purchase; i.e. each cycle of cow fattening<br>will be for six months; |  |  |
|                         |   | Feeding cost of each cow/cycle BDT 18,000-;                                                                                         |  |  |
|                         |   | Selling price of each cow after every cycle BDT<br>80,000/-;                                                                        |  |  |
|                         |   | Expected doctor and medicine cost for each cow<br>per cycle 1,000/-;                                                                |  |  |
|                         |   | Payback period to the investor is 3 years;                                                                                          |  |  |
|                         |   | Expected date to start the project as soon as possible,2016.                                                                        |  |  |