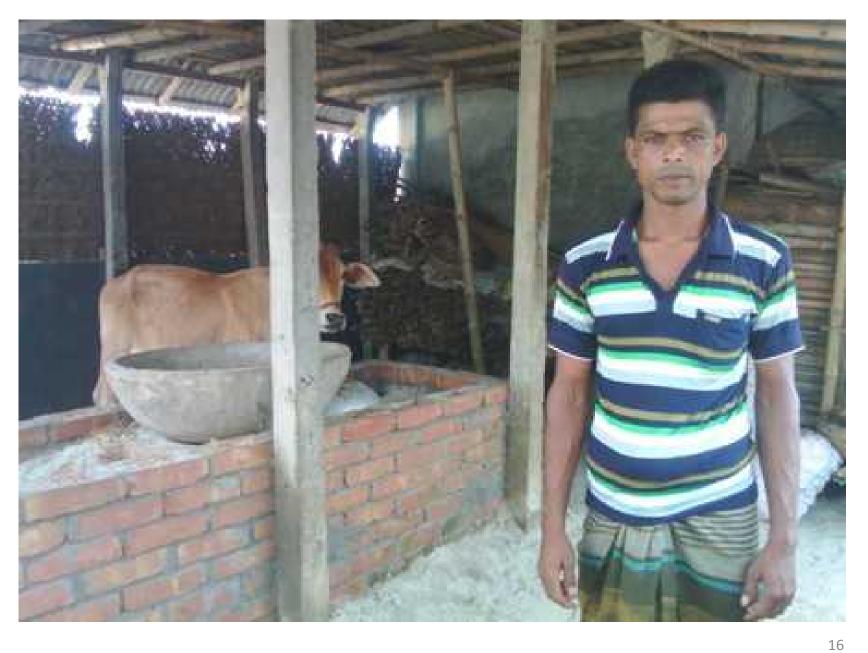

# Proposed NU Business Name: Joaid Ali cow fattening farm

## PROPOSED NOBIN UDYOKTA BUSINESS INFO

| Business Name           |   | Joaid Ali cow fattening farm                                                                                                        |  |  |
|-------------------------|---|-------------------------------------------------------------------------------------------------------------------------------------|--|--|
| Address/ Location       | : | Vill: Zairokhe, Post: Boria                                                                                                         |  |  |
|                         |   | Thana: Kushtia, District: Kushtia.                                                                                                  |  |  |
| Total Investment in BDT | • | BDT: 2,37,000/-                                                                                                                     |  |  |
| Financing               | : | Self financing: BDT: 1,21,000/-                                                                                                     |  |  |
|                         |   | Required Investment: <b>BDT: 1,16,000 (</b> as equity)                                                                              |  |  |
| Present salary          | : | Nil                                                                                                                                 |  |  |
| Proposed Salary         | : | BDT 3000 (Three thousand only)                                                                                                      |  |  |
| Proposed Business       |   | > Start with having 3 cows @ TK. 40,000/- each;                                                                                     |  |  |
| Implementation Plan:    | : | In every six months the cows will be sold and new<br>cow will purchase; i.e. each cycle of cow fattening<br>will be for six months; |  |  |
|                         |   | Feeding cost of each cow/cycle BDT 18,000-;                                                                                         |  |  |
|                         |   | Selling price of each cow after every cycle BDT<br>80,000/-;                                                                        |  |  |
|                         |   | Expected doctor and medicine cost for each cow<br>per cycle 1,000/-;                                                                |  |  |
|                         |   | Payback period to the investor is 3 years;                                                                                          |  |  |
|                         |   | Expected date to start the project as soon as possible,2016.                                                                        |  |  |