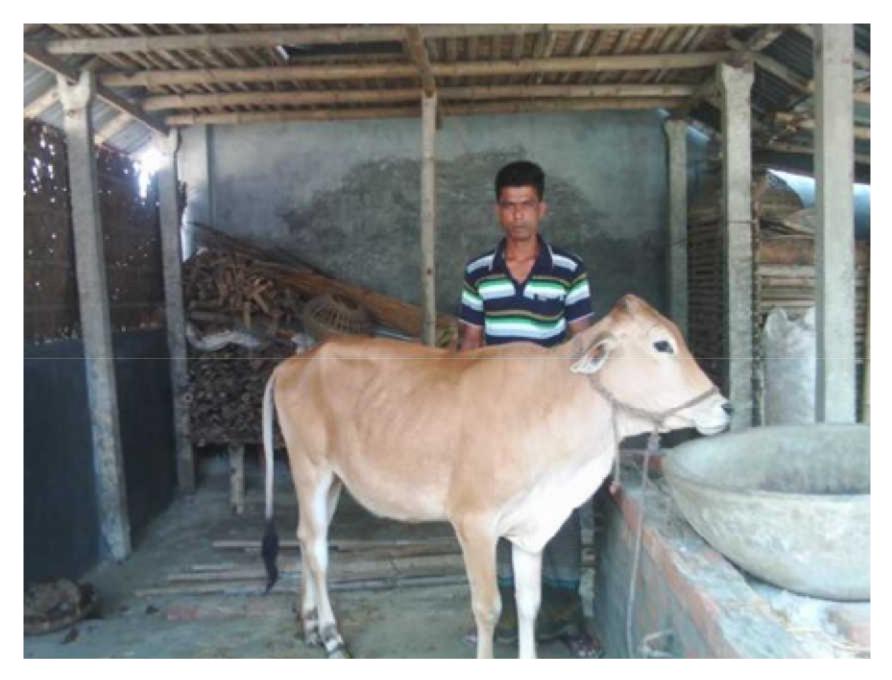

# Proposed NU Business Name: Joaid Ali cow fattening farm

## PROPOSED NOBIN UDYOKTA BUSINESS INFO

| Business Name           |   | Joaid Ali cow fattening farm                                                                                                        |  |  |
|-------------------------|---|-------------------------------------------------------------------------------------------------------------------------------------|--|--|
| Address/ Location       | : | Vill: Zairokhe, Post: Boria                                                                                                         |  |  |
|                         |   | Thana: Kushtia, District: Kushtia.                                                                                                  |  |  |
| Total Investment in BDT | • | BDT: 2,37,000/-                                                                                                                     |  |  |
| Financing               | : | Self financing: BDT: 1,21,000/-                                                                                                     |  |  |
|                         |   | Required Investment: <b>BDT: 1,16,000 (</b> as equity)                                                                              |  |  |
| Present salary          | : | Nil                                                                                                                                 |  |  |
| Proposed Salary         | : | BDT 3000 (Three thousand only)                                                                                                      |  |  |
| Proposed Business       |   | > Start with having 3 cows @ TK. 40,000/- each;                                                                                     |  |  |
| Implementation Plan:    | : | In every six months the cows will be sold and new<br>cow will purchase; i.e. each cycle of cow fattening<br>will be for six months; |  |  |
|                         |   | Feeding cost of each cow/cycle BDT 18,000-;                                                                                         |  |  |
|                         |   | Selling price of each cow after every cycle BDT<br>80,000/-;                                                                        |  |  |
|                         |   | Expected doctor and medicine cost for each cow<br>per cycle 1,000/-;                                                                |  |  |
|                         |   | Payback period to the investor is 3 years;                                                                                          |  |  |
|                         |   | Expected date to start the project as soon as possible,2016.                                                                        |  |  |