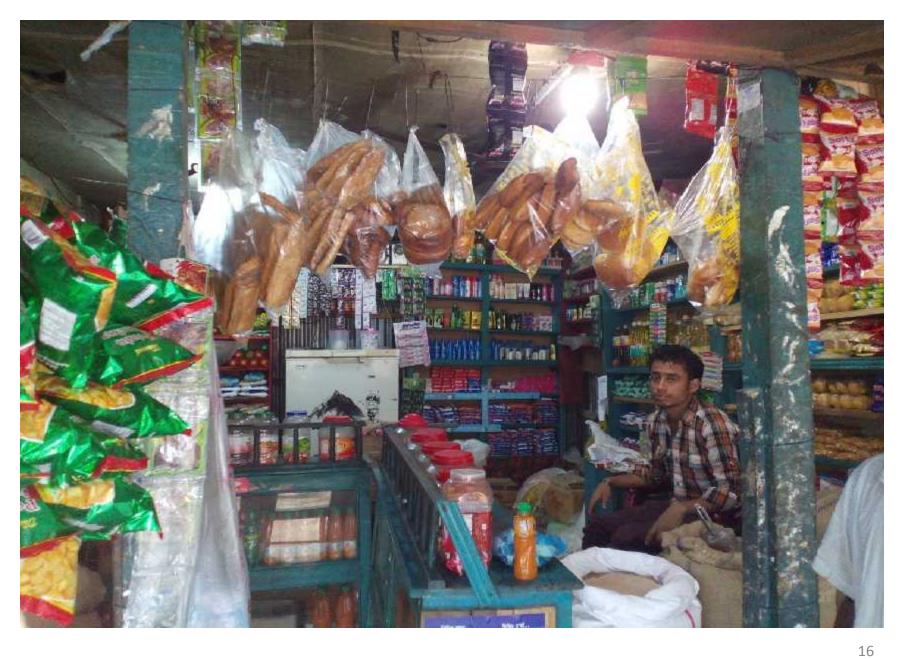

#### PROPOSED NOBIN UDYOKTA BUSINESS INFO

| Project's Name                                    | : | Shohel Store.                                                                                                                                                                                                                                                                                                                                                                                                                                                                                                          |
|---------------------------------------------------|---|------------------------------------------------------------------------------------------------------------------------------------------------------------------------------------------------------------------------------------------------------------------------------------------------------------------------------------------------------------------------------------------------------------------------------------------------------------------------------------------------------------------------|
| Address/ Location                                 | • | Soler bazar, Fulbaria, Mymensingh.                                                                                                                                                                                                                                                                                                                                                                                                                                                                                     |
| Total Investment                                  | : | BDT = 3,15,000                                                                                                                                                                                                                                                                                                                                                                                                                                                                                                         |
| Financing                                         | : | Self financing: BDT= 1,95,000 (Existing Business) Required Investment: BDT= 1,20,000 (as equity)                                                                                                                                                                                                                                                                                                                                                                                                                       |
| Present salary/drawings from business (estimates) | : | Nil.                                                                                                                                                                                                                                                                                                                                                                                                                                                                                                                   |
| Proposed Salary                                   | : | BDT=4,000(Four thousand)                                                                                                                                                                                                                                                                                                                                                                                                                                                                                               |
| Proposed Business Implementation Plan             | : | <ul> <li>This is an on going business so the fund need to increase the volume of existing product;</li> <li>The product line in the shop is rice, egg, oil, biscuit, soap, soft drinks, salt, mustard oil, onion, washing powder, chanachur ,Chocolates, cheeps, cakes, cosmetics etc;</li> <li>Estimated sales is BDT. Tk. 7000/- per day;</li> <li>Estimated gross profit is 12% on sales;</li> <li>Payback period is estimated 3 years;</li> <li>Expected date to start the project as soon as possible.</li> </ul> |

## My Shop and me