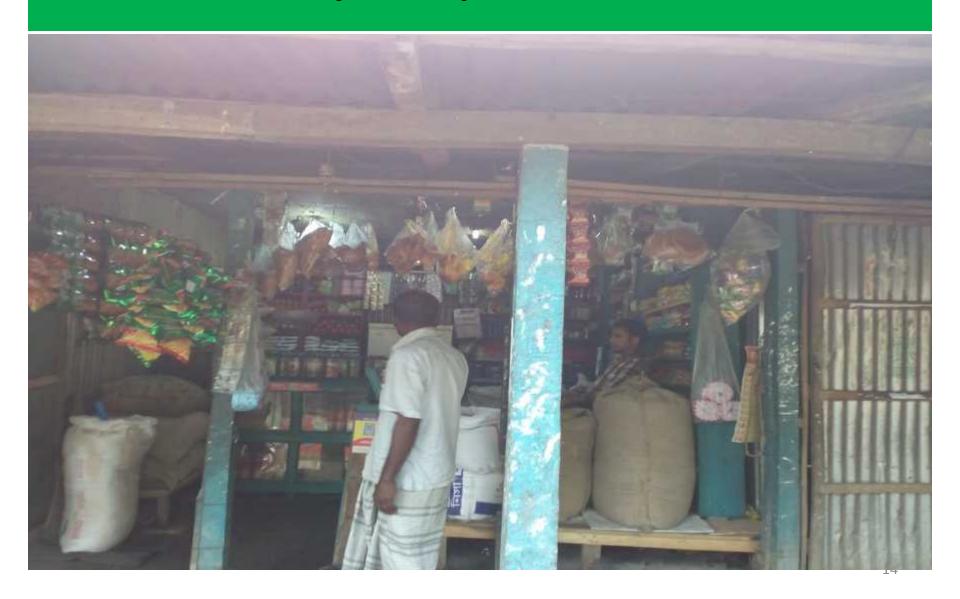

#### PROPOSED NOBIN UDYOKTA BUSINESS INFO

| Project's Name                                    | : | Shohel Store.                                                                                                                                                                                                                                                                                                                                                                                                                                                                                                          |
|---------------------------------------------------|---|------------------------------------------------------------------------------------------------------------------------------------------------------------------------------------------------------------------------------------------------------------------------------------------------------------------------------------------------------------------------------------------------------------------------------------------------------------------------------------------------------------------------|
| Address/ Location                                 | • | Soler bazar, Fulbaria, Mymensingh.                                                                                                                                                                                                                                                                                                                                                                                                                                                                                     |
| Total Investment                                  | : | BDT = 3,15,000                                                                                                                                                                                                                                                                                                                                                                                                                                                                                                         |
| Financing                                         | : | Self financing: BDT= 1,95,000 (Existing Business) Required Investment: BDT= 1,20,000 (as equity)                                                                                                                                                                                                                                                                                                                                                                                                                       |
| Present salary/drawings from business (estimates) | : | Nil.                                                                                                                                                                                                                                                                                                                                                                                                                                                                                                                   |
| Proposed Salary                                   | : | BDT=4,000(Four thousand)                                                                                                                                                                                                                                                                                                                                                                                                                                                                                               |
| Proposed Business Implementation Plan             | : | <ul> <li>This is an on going business so the fund need to increase the volume of existing product;</li> <li>The product line in the shop is rice, egg, oil, biscuit, soap, soft drinks, salt, mustard oil, onion, washing powder, chanachur ,Chocolates, cheeps, cakes, cosmetics etc;</li> <li>Estimated sales is BDT. Tk. 7000/- per day;</li> <li>Estimated gross profit is 12% on sales;</li> <li>Payback period is estimated 3 years;</li> <li>Expected date to start the project as soon as possible.</li> </ul> |