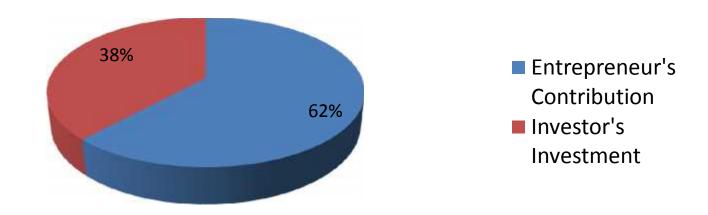

#### **Source of Finance**

| Particulars                 | Amount in BDT | In % |
|-----------------------------|---------------|------|
| Entrepreneur's Contribution | 195,000       | 62   |
| Investor's Investment       | 120,000       | 38   |
| Total Investment            | 315,000       | 100  |