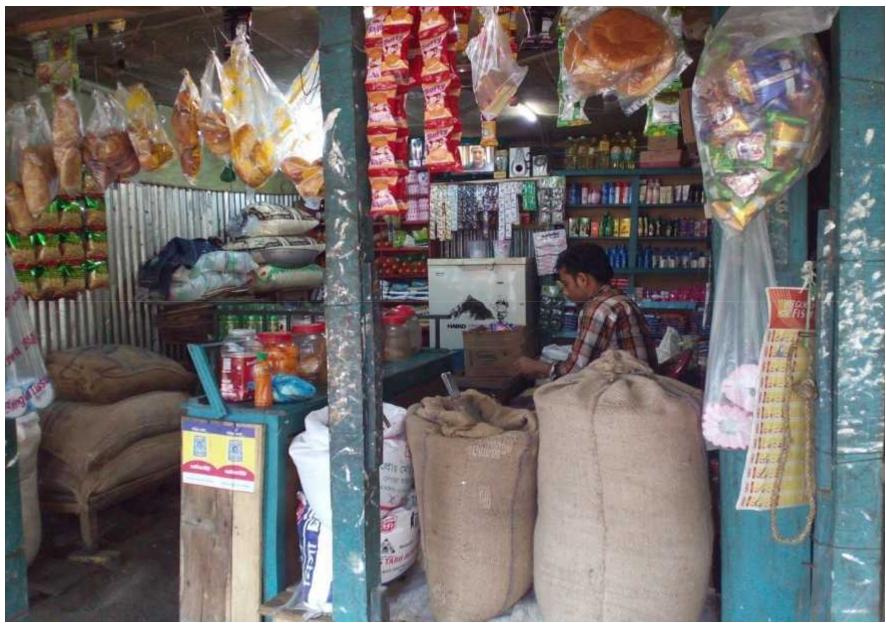

#### PROPOSED NOBIN UDYOKTA BUSINESS INFO

| Project's Name                                    | : | Shohel Store.                                                                                                                                                                                                                                                                                                                                                                                                                                                                                                          |
|---------------------------------------------------|---|------------------------------------------------------------------------------------------------------------------------------------------------------------------------------------------------------------------------------------------------------------------------------------------------------------------------------------------------------------------------------------------------------------------------------------------------------------------------------------------------------------------------|
| Address/ Location                                 | • | Soler bazar, Fulbaria, Mymensingh.                                                                                                                                                                                                                                                                                                                                                                                                                                                                                     |
| Total Investment                                  | : | BDT = 3,15,000                                                                                                                                                                                                                                                                                                                                                                                                                                                                                                         |
| Financing                                         | : | Self financing: BDT= 1,95,000 (Existing Business) Required Investment: BDT= 1,20,000 (as equity)                                                                                                                                                                                                                                                                                                                                                                                                                       |
| Present salary/drawings from business (estimates) | : | Nil.                                                                                                                                                                                                                                                                                                                                                                                                                                                                                                                   |
| Proposed Salary                                   | : | BDT=4,000(Four thousand)                                                                                                                                                                                                                                                                                                                                                                                                                                                                                               |
| Proposed Business Implementation Plan             | : | <ul> <li>This is an on going business so the fund need to increase the volume of existing product;</li> <li>The product line in the shop is rice, egg, oil, biscuit, soap, soft drinks, salt, mustard oil, onion, washing powder, chanachur ,Chocolates, cheeps, cakes, cosmetics etc;</li> <li>Estimated sales is BDT. Tk. 7000/- per day;</li> <li>Estimated gross profit is 12% on sales;</li> <li>Payback period is estimated 3 years;</li> <li>Expected date to start the project as soon as possible.</li> </ul> |

## My Shop and me