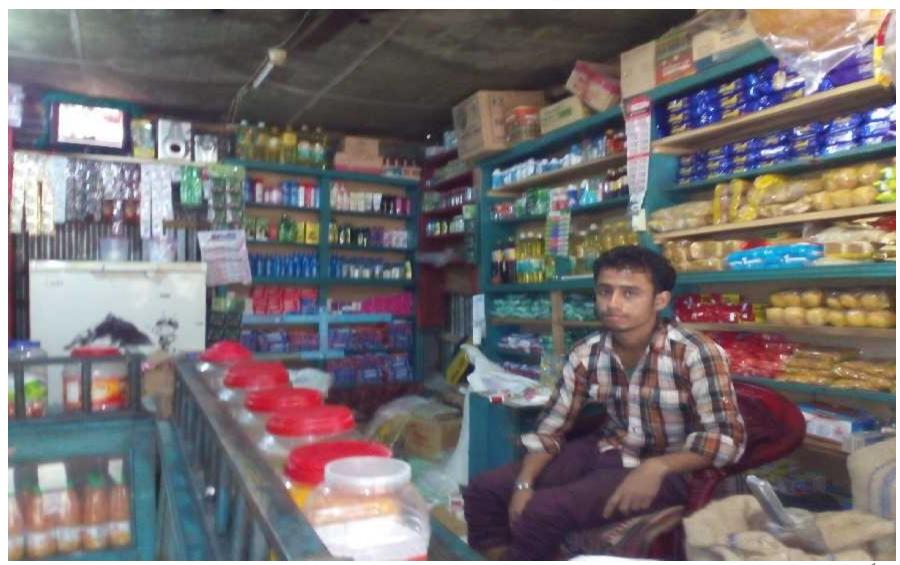

#### PROPOSED NOBIN UDYOKTA BUSINESS INFO

| Project's Name                                    | : | Shohel Store.                                                                                                                                                                                                                                                                                                                                                                                                                                                                                                          |
|---------------------------------------------------|---|------------------------------------------------------------------------------------------------------------------------------------------------------------------------------------------------------------------------------------------------------------------------------------------------------------------------------------------------------------------------------------------------------------------------------------------------------------------------------------------------------------------------|
| Address/ Location                                 | • | Soler bazar, Fulbaria, Mymensingh.                                                                                                                                                                                                                                                                                                                                                                                                                                                                                     |
| Total Investment                                  | : | BDT = 3,15,000                                                                                                                                                                                                                                                                                                                                                                                                                                                                                                         |
| Financing                                         | : | Self financing: BDT= 1,95,000 (Existing Business) Required Investment: BDT= 1,20,000 (as equity)                                                                                                                                                                                                                                                                                                                                                                                                                       |
| Present salary/drawings from business (estimates) | : | Nil.                                                                                                                                                                                                                                                                                                                                                                                                                                                                                                                   |
| Proposed Salary                                   | : | BDT=4,000(Four thousand)                                                                                                                                                                                                                                                                                                                                                                                                                                                                                               |
| Proposed Business Implementation Plan             | : | <ul> <li>This is an on going business so the fund need to increase the volume of existing product;</li> <li>The product line in the shop is rice, egg, oil, biscuit, soap, soft drinks, salt, mustard oil, onion, washing powder, chanachur ,Chocolates, cheeps, cakes, cosmetics etc;</li> <li>Estimated sales is BDT. Tk. 7000/- per day;</li> <li>Estimated gross profit is 12% on sales;</li> <li>Payback period is estimated 3 years;</li> <li>Expected date to start the project as soon as possible.</li> </ul> |

## My Shop and me