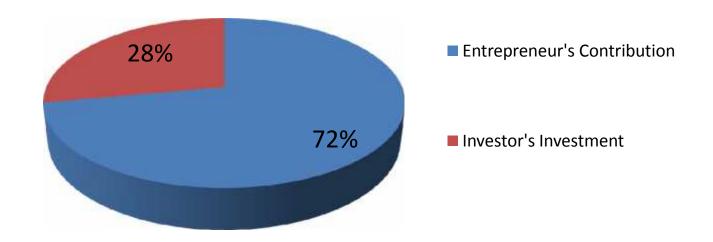

## **Source of Finance**

| Particulars                 | Amount in BDT | In % |
|-----------------------------|---------------|------|
| Entrepreneur's Contribution | 310,000       | 72   |
| Investor's Investment       | 120,000       | 28   |
| Total Investment            | 430,000       | 100  |