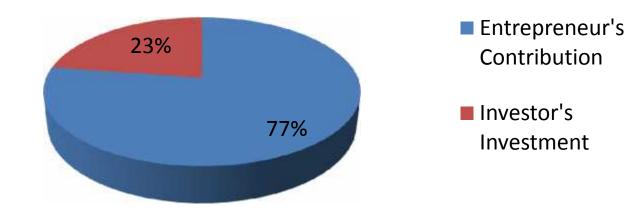

# **Source of Finance**

| Particulars                 | Amount in BDT | In % |
|-----------------------------|---------------|------|
| Entrepreneur's Contribution | 410,000       | 77   |
| Investor's Investment       | 120,000       | 23   |
| Total Investment            | 530,000       | 100  |