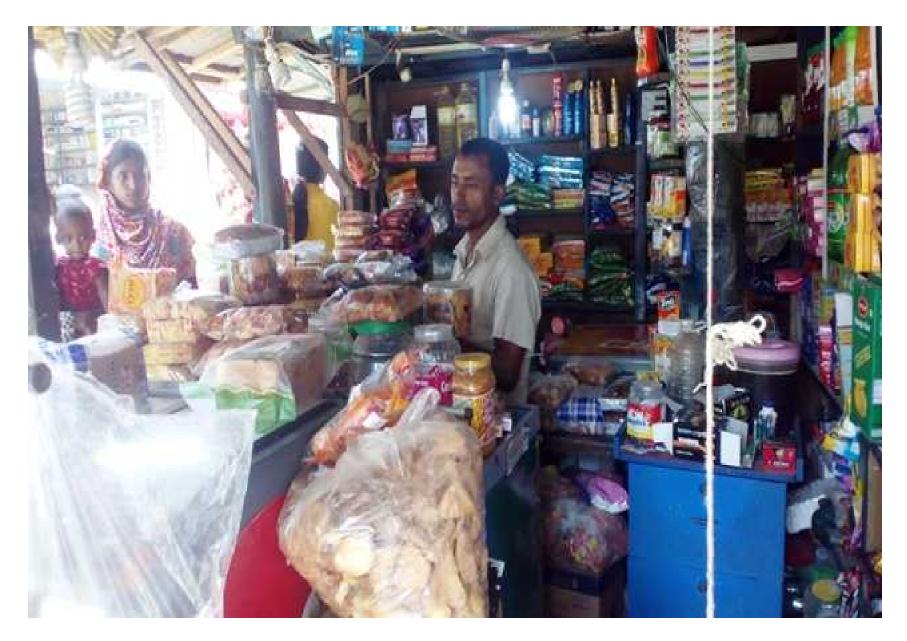

## BRIEF HISTORY OF GB LOAN UTILIZATION BY FAMILY

Entrepreneur's Mother is a GB member since 2006. At first she took GB loan BDT= 5000.(Five thousand) and used the money in Business. Gradually Few times she took GB loan and utilized it in her husband's business.

## NU with mother