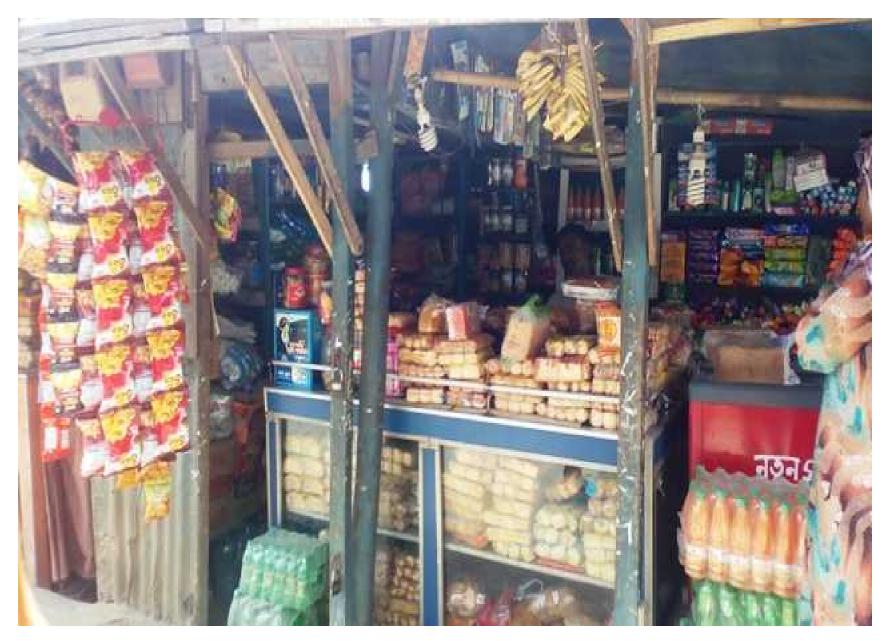

# My Shop and me

## **PROPOSED NOBIN UDYOKTA BUSINESS INFO**

| Project's Name                                    | : | Muktar Confectionery.                                                                                                                                                                                                                                                                                                                                                                                                                                   |
|---------------------------------------------------|---|---------------------------------------------------------------------------------------------------------------------------------------------------------------------------------------------------------------------------------------------------------------------------------------------------------------------------------------------------------------------------------------------------------------------------------------------------------|
| Address/ Location                                 | : | Trishal bazar, Trishal, Mymensingh.                                                                                                                                                                                                                                                                                                                                                                                                                     |
| Total Investment                                  | : | BDT = 5,30,000                                                                                                                                                                                                                                                                                                                                                                                                                                          |
| Financing                                         | : | Self financing:BDT= 4,10,000 (Existing Business)Required Investment:BDT= 1,20,000 (as equity)                                                                                                                                                                                                                                                                                                                                                           |
| Present salary/drawings from business (estimates) | : | Nil.                                                                                                                                                                                                                                                                                                                                                                                                                                                    |
| Proposed Salary                                   | : | BDT=5,000 (Five thousand)                                                                                                                                                                                                                                                                                                                                                                                                                               |
| Proposed Business<br>Implementation Plan          | : | <ul> <li>This is an on going business so the fund need to increase the volume of existing product;</li> <li>The product line in the shop is rice, egg, oil, biscuit, soap, soft drinks, salt, mustard oil, onion, washing powder, chanachur, Chocolates, cheeps, cakes, cosmetics etc;</li> <li>Estimated sales is BDT. Tk. 20,000/- per day;</li> <li>Estimated gross profit is 10% on sales;</li> <li>Payback period is estimated 3 years;</li> </ul> |