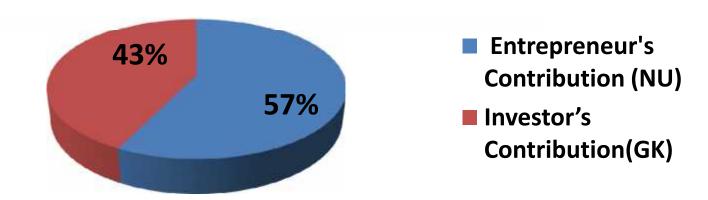

### **Source of Finance**

| Source                           | <b>Amount in BDT</b> | In % |
|----------------------------------|----------------------|------|
| Entrepreneur's Contribution (NU) | 174,500              | 57   |
| Investor's Contribution(GK)      | 130,000              | 43   |
| Total Investment                 | 304,500              | 100  |