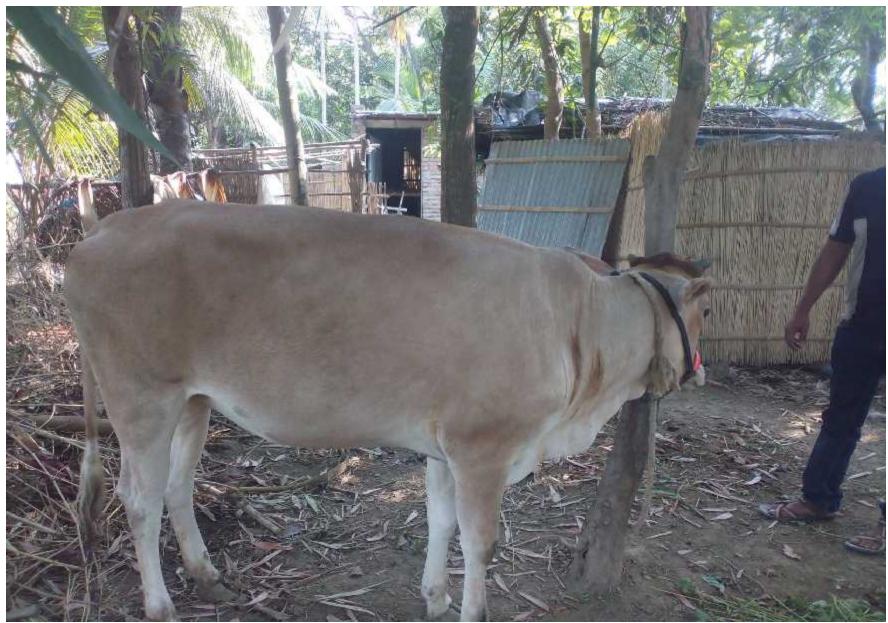

### PROPOSED NOBIN UDYOKTA BUSINESS INFO

| Business Name           | : | Sirajul Cow Fattening Farm.                                                                                                         |  |  |
|-------------------------|---|-------------------------------------------------------------------------------------------------------------------------------------|--|--|
| Address/ Location       | : | Vill: Choraikol, Post: Choraikol                                                                                                    |  |  |
|                         |   | Thana: Kumarkhali, District: Kushtia.                                                                                               |  |  |
| Total Investment in BDT | : | BDT: 3,04,500                                                                                                                       |  |  |
| Financing               | : | Self financing: BDT: 1,74,500                                                                                                       |  |  |
|                         |   | Required Investment: <b>BDT: 1,30,000 (</b> as equity)                                                                              |  |  |
| Present salary          | : | Nil                                                                                                                                 |  |  |
| Proposed Salary         | : | BDT 4000 (Four thousand only)                                                                                                       |  |  |
| Proposed Business       |   | Start with having 4 cows @ TK. 40,000/- each;                                                                                       |  |  |
| Implementation Plan:    | : | In every six months the cows will be sold and new<br>cow will purchase; i.e. each cycle of cow fattening<br>will be for six months; |  |  |
|                         |   | Feeding cost of each cow/cycle = BDT 18,000/-;                                                                                      |  |  |
|                         |   | Selling price of each cow after every cycle BDT 85,000/-;                                                                           |  |  |
|                         |   | Expected doctor and medicine cost for each cow per cycle = 1,000/-;                                                                 |  |  |
|                         |   | Payback period to the investor is 3 years;                                                                                          |  |  |
|                         |   | Expected date to start the project is as soon as possible.                                                                          |  |  |