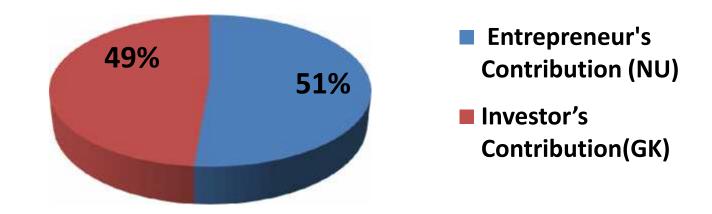

## **Source of Finance**

| Source                           | Amount in BDT | In % |
|----------------------------------|---------------|------|
| Entrepreneur's Contribution (NU) | 105,500       | 51   |
| Investor's Contribution(GK)      | 100,000       | 49   |
| Total Investment                 | 205,500       | 100  |