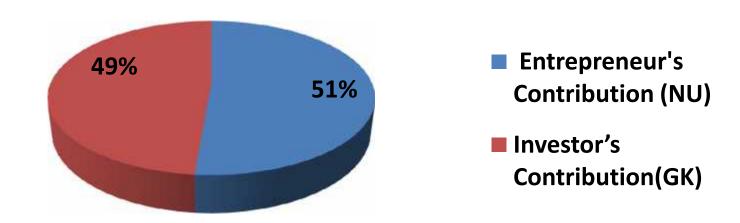

## **Source of Finance**

| Source                           | Amount in BDT | In % |
|----------------------------------|---------------|------|
| Entrepreneur's Contribution (NU) | 105,500       | 51   |
| Investor's Contribution(GK)      | 100,000       | 49   |
| Total Investment                 | 205,500       | 100  |