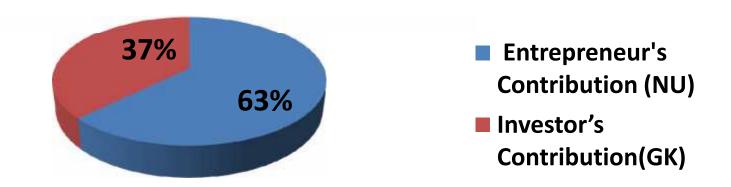

## **Source of Finance**

| Source                           | Amount in BDT | In % |
|----------------------------------|---------------|------|
| Entrepreneur's Contribution (NU) | 252,500       | 63   |
| Investor's Contribution(GK)      | 150,000       | 37   |
| Total Investment                 | 402,500       | 100  |