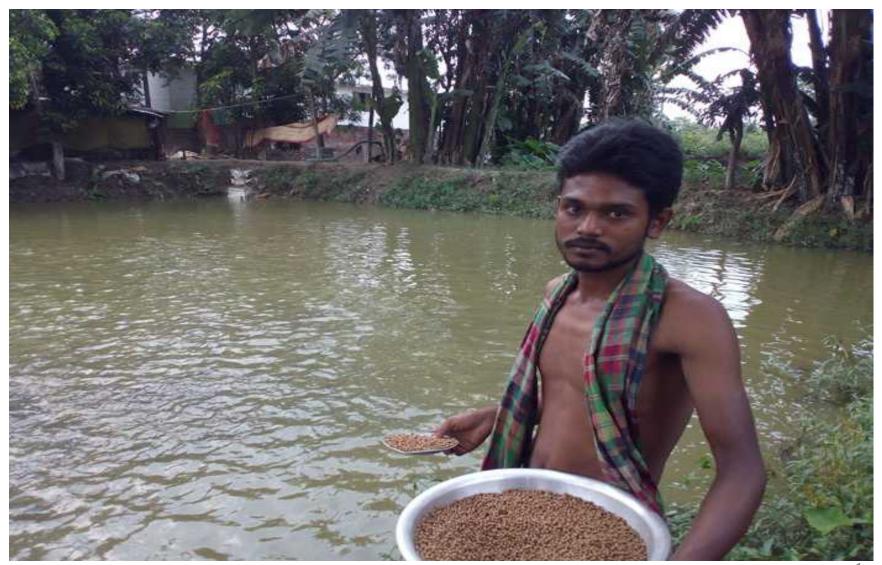

#### PROPOSED NOBIN UDYOKTA BUSINESS INFO

| Project's Name                                    | : | Ma Mothsho Fisheries.                                                                                                                                                                                                                                                                                                                                                                                      |  |  |
|---------------------------------------------------|---|------------------------------------------------------------------------------------------------------------------------------------------------------------------------------------------------------------------------------------------------------------------------------------------------------------------------------------------------------------------------------------------------------------|--|--|
| Address/ Location                                 | : | Rogurampur, Somvugong, Sador, Mymensingh                                                                                                                                                                                                                                                                                                                                                                   |  |  |
| Total Investment                                  | : | BTD= 3,07,650                                                                                                                                                                                                                                                                                                                                                                                              |  |  |
| Financing                                         | : | Self financing: BDT= 2,07,650  Required Investment: BDT= 1,00,000 (as equity)                                                                                                                                                                                                                                                                                                                              |  |  |
| Present salary/drawings from business (estimates) | : | Nil                                                                                                                                                                                                                                                                                                                                                                                                        |  |  |
| Proposed Salary                                   | : | BDT= 3,000 (Three thousand)                                                                                                                                                                                                                                                                                                                                                                                |  |  |
| Proposed Business<br>Implementation Plan          | : | <ul> <li>This is an on going business so the fund need to increase the volume of existing product.</li> <li>Initially 5,000 panggas, Telapia 6,000, and white fish will cultivate.</li> <li>After rearing 4 months all fish will be sale.</li> <li>It will be 2 cycle per year.</li> <li>Pay back period is estimated 2 years.</li> <li>Expected date to start the project as soon as possible.</li> </ul> |  |  |

### My Pond and me