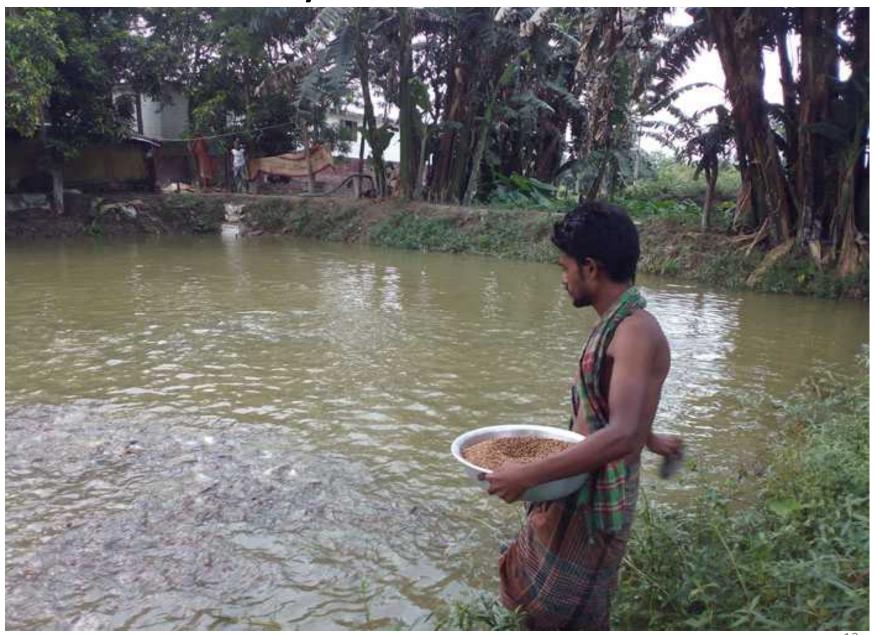

#### PROPOSED NOBIN UDYOKTA BUSINESS INFO

| Project's Name                                    | : | Ma Mothsho Fisheries.                                                                                                                                                                                                                                                                                                                                                                                      |  |  |
|---------------------------------------------------|---|------------------------------------------------------------------------------------------------------------------------------------------------------------------------------------------------------------------------------------------------------------------------------------------------------------------------------------------------------------------------------------------------------------|--|--|
| Address/ Location                                 | : | Rogurampur, Somvugong, Sador, Mymensingh                                                                                                                                                                                                                                                                                                                                                                   |  |  |
| Total Investment                                  | : | BTD= 3,07,650                                                                                                                                                                                                                                                                                                                                                                                              |  |  |
| Financing                                         | : | Self financing: BDT= 2,07,650  Required Investment: BDT= 1,00,000 (as equity)                                                                                                                                                                                                                                                                                                                              |  |  |
| Present salary/drawings from business (estimates) | : | Nil                                                                                                                                                                                                                                                                                                                                                                                                        |  |  |
| Proposed Salary                                   | : | BDT= 3,000 (Three thousand)                                                                                                                                                                                                                                                                                                                                                                                |  |  |
| Proposed Business<br>Implementation Plan          | : | <ul> <li>This is an on going business so the fund need to increase the volume of existing product.</li> <li>Initially 5,000 panggas, Telapia 6,000, and white fish will cultivate.</li> <li>After rearing 4 months all fish will be sale.</li> <li>It will be 2 cycle per year.</li> <li>Pay back period is estimated 2 years.</li> <li>Expected date to start the project as soon as possible.</li> </ul> |  |  |

### My Pond and me