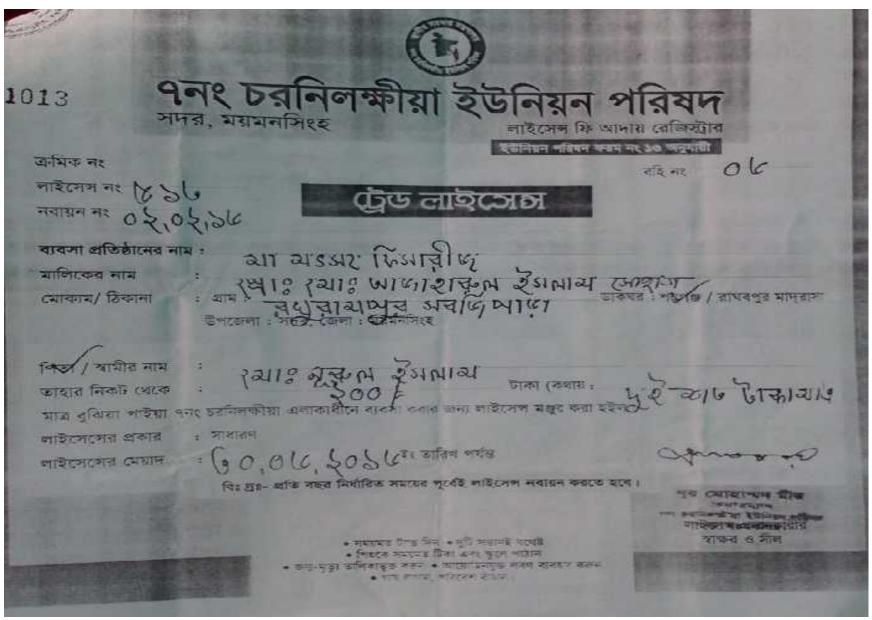

| WEAKNESS  ☐ Flood in rainy season. ☐ Unavailability of quality food;                            |
|--------------------------------------------------------------------------------------------------------------------------------------------------------------------|-------------------------------------------------------------------------------------------------|
| Opportunities  □ This area is famous for Fish Farming; □ 6 years practice experience; □ Investor's money will be payback in two years. □ Local Veterinary Doctors. | THREATS  Uvirus, bacterial, fungal & water mold infection; Epidemic disease. Water temperature; |

# Presented at 20<sup>th</sup> Ex. SB Design Lab on May 19, 2016 at Grameen Kalyan

#### Thank you

#### **Trade License**



### My Pond and me











#### NU With his mother



## Thank You