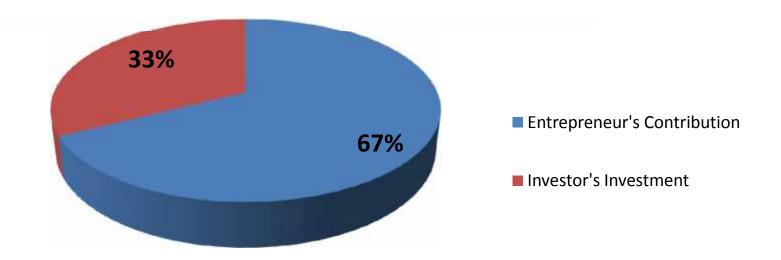

#### **Source of Finance**

| Particulars                 | Amount in BDT | In % |
|-----------------------------|---------------|------|
| Entrepreneur's Contribution | 207,650       | 67   |
| Investor's Investment       | 100,000       | 33   |
| Total Investment            | 307,650       | 100  |