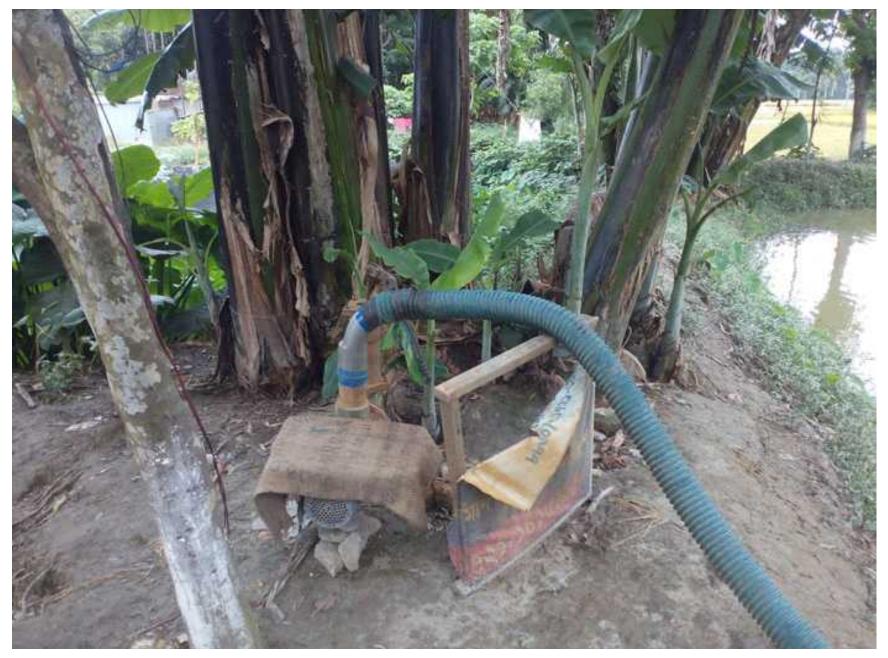

#### PROPOSED PROJECT INVESTMENT BREAKDOWN

|                         | Existing              | Proposed | Total (BDT) |         |  |
|-------------------------|-----------------------|----------|-------------|---------|--|
| Particulars             | Business<br>(BDT) (1) | NU       | Investor    | (1+2)   |  |
| Pond Own(2 ponds)       |                       |          |             |         |  |
| Water Motor 1           | 10,000                |          |             | 10,000  |  |
| Pangash Fish (4000*4)   | 16,000                |          |             | 16,000  |  |
| Telapia Fish (6000*1.5) | 9,000                 |          |             | 9,000   |  |
| Magur Fish (4000*1)     | 4,000                 |          |             | 4,000   |  |
| White Fish (500*5)      | 2,500                 |          |             | 2,500   |  |
| Fish Feed and medicine  | 20,000                | 117,650  | 100,000     | 237,650 |  |
| Electric Fitting        | 5,000                 |          |             | 5,000   |  |
| Furniture               |                       |          |             |         |  |
| Working Capital         | 23,500                |          |             | 23,500  |  |
| Total Capital           | 90,000                | 117,650  | 100,000     | 307,650 |  |