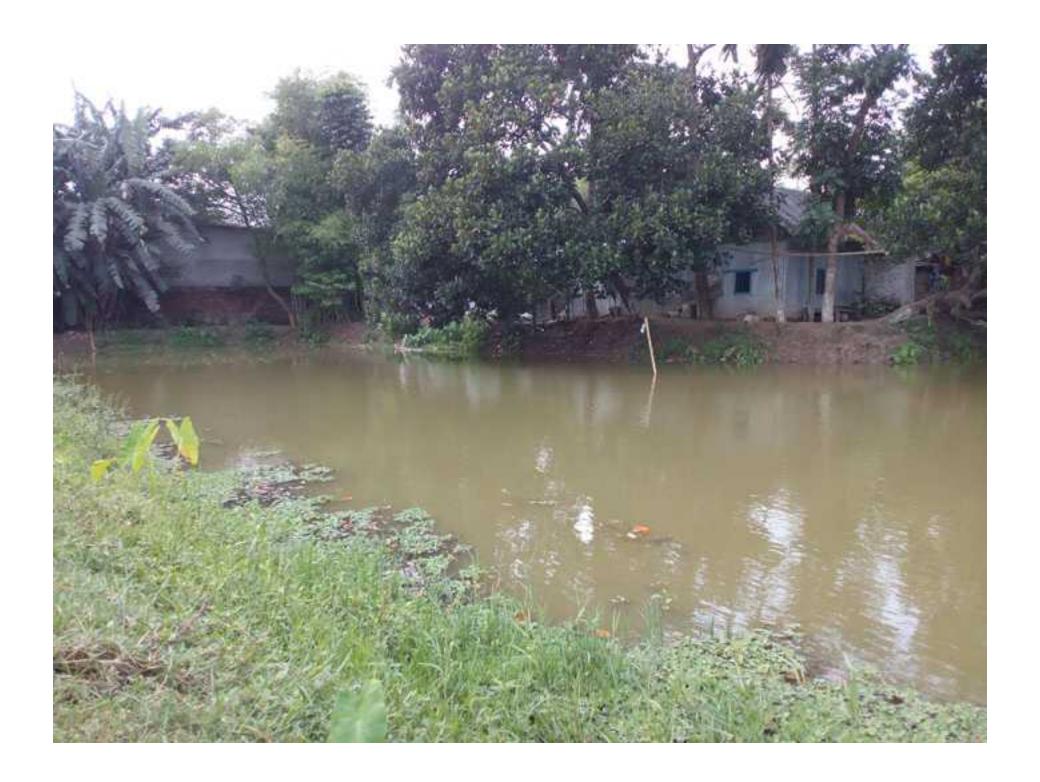

| WEAKNESS  ☐ Flood in rainy season. ☐ Unavailability of quality food;                            |
|--------------------------------------------------------------------------------------------------------------------------------------------------------------------|-------------------------------------------------------------------------------------------------|
| Opportunities  □ This area is famous for Fish Farming; □ 6 years practice experience; □ Investor's money will be payback in two years. □ Local Veterinary Doctors. | THREATS  Uvirus, bacterial, fungal & water mold infection; Epidemic disease. Water temperature; |

# Presented at 20<sup>th</sup> Ex. SB Design Lab on May 19, 2016 at Grameen Kalyan

#### Thank you

#### **Trade License**



### My Pond and me











#### NU With his mother



## Thank You