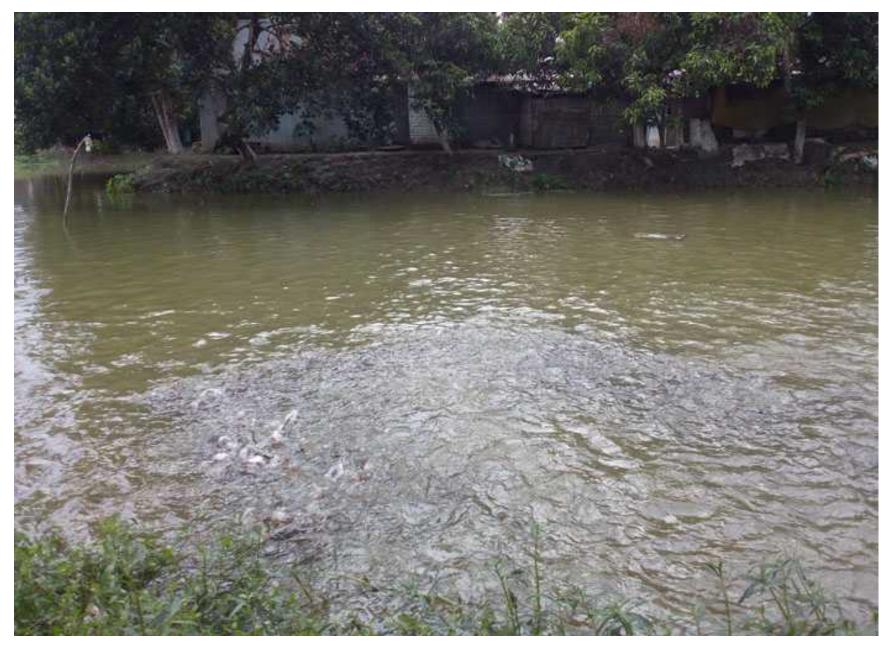

#### PROPOSED NOBIN UDYOKTA BUSINESS INFO

| Project's Name                                    | : | Ma Mothsho Fisheries.                                                                                                                                                                                                                                                                                                                                                                                      |  |  |
|---------------------------------------------------|---|------------------------------------------------------------------------------------------------------------------------------------------------------------------------------------------------------------------------------------------------------------------------------------------------------------------------------------------------------------------------------------------------------------|--|--|
| Address/ Location                                 | : | Rogurampur, Somvugong, Sador, Mymensingh                                                                                                                                                                                                                                                                                                                                                                   |  |  |
| Total Investment                                  | : | BTD= 3,07,650                                                                                                                                                                                                                                                                                                                                                                                              |  |  |
| Financing                                         | : | Self financing: BDT= 2,07,650  Required Investment: BDT= 1,00,000 (as equity)                                                                                                                                                                                                                                                                                                                              |  |  |
| Present salary/drawings from business (estimates) | : | Nil                                                                                                                                                                                                                                                                                                                                                                                                        |  |  |
| Proposed Salary                                   | : | BDT= 3,000 (Three thousand)                                                                                                                                                                                                                                                                                                                                                                                |  |  |
| Proposed Business<br>Implementation Plan          | : | <ul> <li>This is an on going business so the fund need to increase the volume of existing product.</li> <li>Initially 5,000 panggas, Telapia 6,000, and white fish will cultivate.</li> <li>After rearing 4 months all fish will be sale.</li> <li>It will be 2 cycle per year.</li> <li>Pay back period is estimated 2 years.</li> <li>Expected date to start the project as soon as possible.</li> </ul> |  |  |