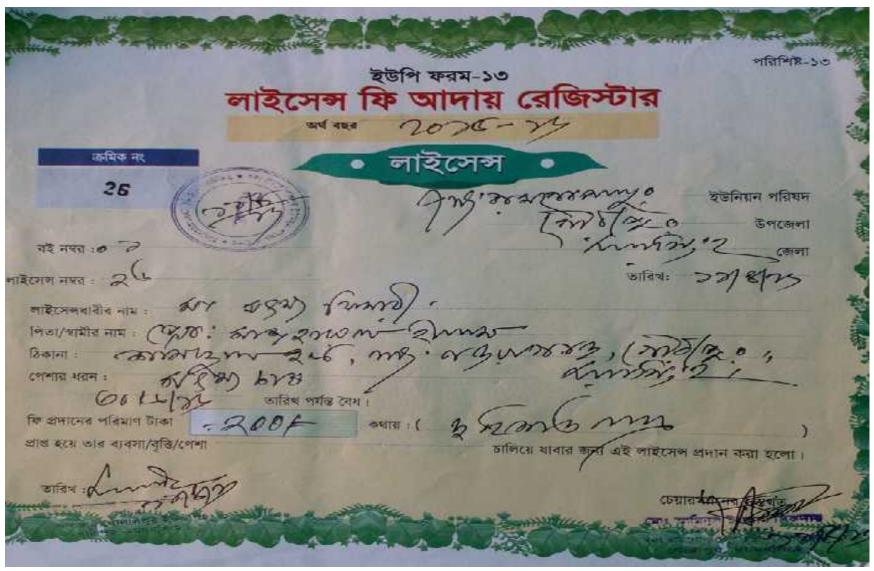

----|-------------------------------------------------------------------------------------------------|--|--|--|--|--|
| STRENGTH  Employment: Self: 1 Others (beyond family): Ownership in his own name.                                                                                   | Weakness □ Flood in rainy season. □ Unavailability of quality food;                             |  |  |  |  |  |
| Opportunities  □ This area is famous for Fish Farming; □ 4 years practice experience; □ Investor's money will be payback in two years. □ Local Veterinary Doctors. | THREATS  Uvirus, bacterial, fungal & water mold infection; Epidemic Disease. Water temperature; |  |  |  |  |  |

# Presented at 20<sup>th</sup> Ex. SB Design Lab on May 19, 2016 at Grameen Kalyan

## Thank you

## **Trade License**









## **NU With his Parents**



## Thank You