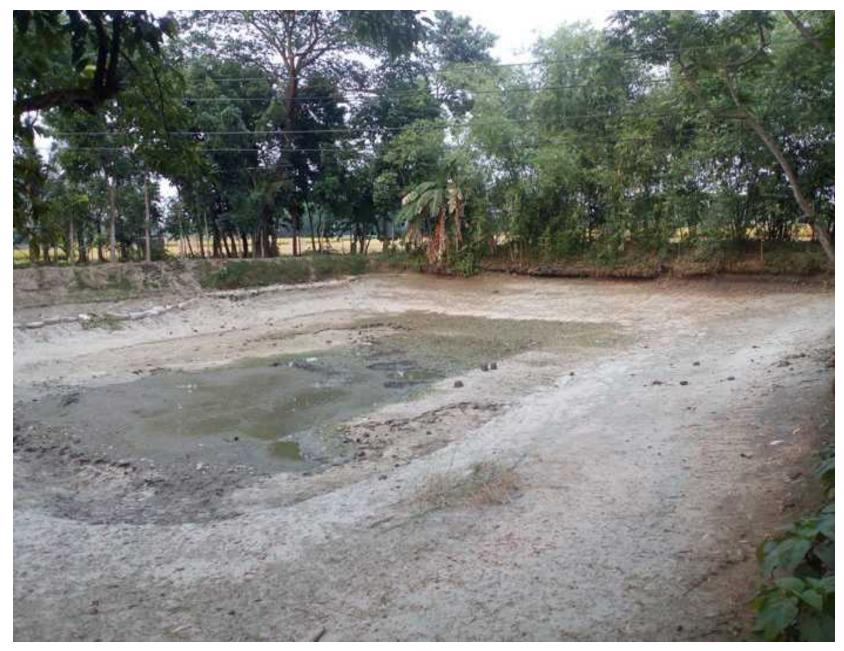

#### PROPOSED NOBIN UDYOKTA BUSINESS INFO

| Project's Name                                    | : | Ma Mothsho Fisheries.                                                                                                                                                                                                                                                                                                                                                                               |  |  |
|---------------------------------------------------|---|-----------------------------------------------------------------------------------------------------------------------------------------------------------------------------------------------------------------------------------------------------------------------------------------------------------------------------------------------------------------------------------------------------|--|--|
| Address/ Location                                 |   | Nowaga, Ramgopal pur , gowripur, Mymensingh.                                                                                                                                                                                                                                                                                                                                                        |  |  |
| Total Investment                                  | - | BDT = 2,57,400                                                                                                                                                                                                                                                                                                                                                                                      |  |  |
| Financing                                         | : | Self financing: BDT= 1,57,400  Required Investment: BDT= 1,00,000 (as equity)                                                                                                                                                                                                                                                                                                                       |  |  |
| Present salary/drawings from business (estimates) | : | Nil                                                                                                                                                                                                                                                                                                                                                                                                 |  |  |
| Proposed Salary                                   | : | BDT= 4,000 (Four thousand)                                                                                                                                                                                                                                                                                                                                                                          |  |  |
| Proposed Business Implementation Plan             | = | <ul> <li>This is an on going business so the fund need to increase the volume of existing product.</li> <li>80,000 gulsha, pabda fish 20,000 and white fish will cultivate.</li> <li>After rearing 4 months all fish will be sale.</li> <li>It will be 2 cycle per year.</li> <li>Pay back period is estimated 2 years.</li> <li>Expected date to start the project as soon as possible.</li> </ul> |  |  |