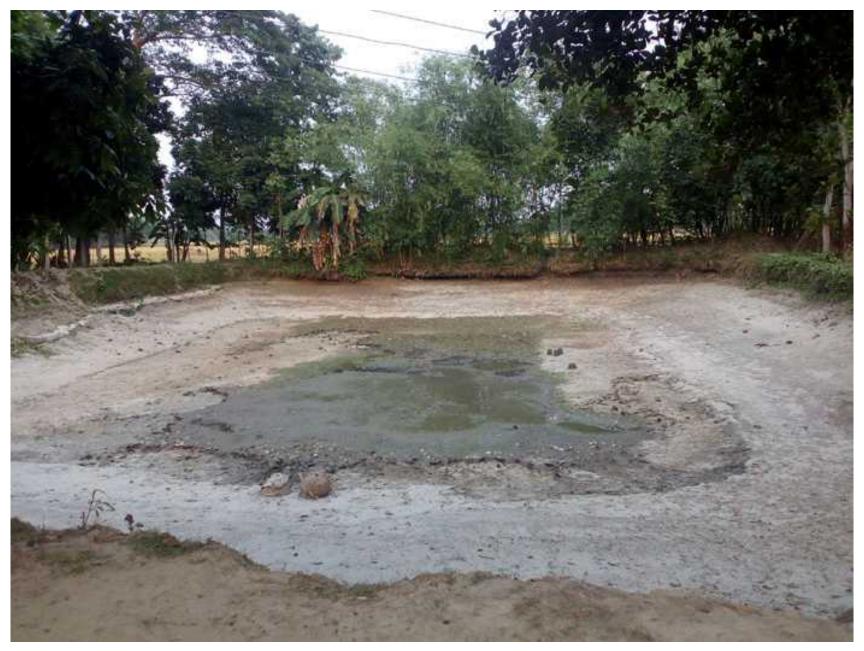

#### PROPOSED NOBIN UDYOKTA BUSINESS INFO

| Project's Name                                    | : | Ma Mothsho Fisheries.                                                                                                                                                                                                                                                                                                                                                                               |  |  |
|---------------------------------------------------|---|-----------------------------------------------------------------------------------------------------------------------------------------------------------------------------------------------------------------------------------------------------------------------------------------------------------------------------------------------------------------------------------------------------|--|--|
| Address/ Location                                 |   | Nowaga, Ramgopal pur , gowripur, Mymensingh.                                                                                                                                                                                                                                                                                                                                                        |  |  |
| Total Investment                                  | - | BDT = 2,57,400                                                                                                                                                                                                                                                                                                                                                                                      |  |  |
| Financing                                         | : | Self financing: BDT= 1,57,400  Required Investment: BDT= 1,00,000 (as equity)                                                                                                                                                                                                                                                                                                                       |  |  |
| Present salary/drawings from business (estimates) | : | Nil                                                                                                                                                                                                                                                                                                                                                                                                 |  |  |
| Proposed Salary                                   | : | BDT= 4,000 (Four thousand)                                                                                                                                                                                                                                                                                                                                                                          |  |  |
| Proposed Business Implementation Plan             | = | <ul> <li>This is an on going business so the fund need to increase the volume of existing product.</li> <li>80,000 gulsha, pabda fish 20,000 and white fish will cultivate.</li> <li>After rearing 4 months all fish will be sale.</li> <li>It will be 2 cycle per year.</li> <li>Pay back period is estimated 2 years.</li> <li>Expected date to start the project as soon as possible.</li> </ul> |  |  |