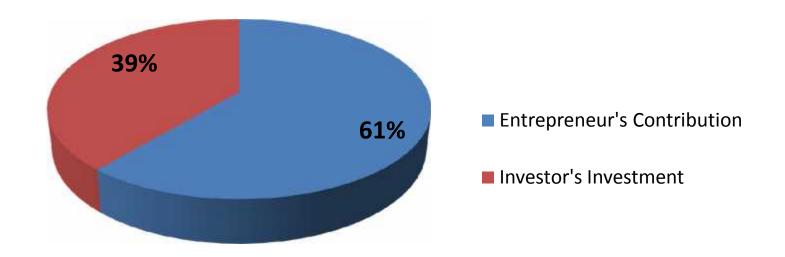

### **Source of Finance**

| Particulars                 | Amount in BDT | In % |
|-----------------------------|---------------|------|
| Entrepreneur's Contribution | 157,400       | 61   |
| Investor's Investment       | 100,000       | 39   |
| Total Investment            | 257,400       | 100  |