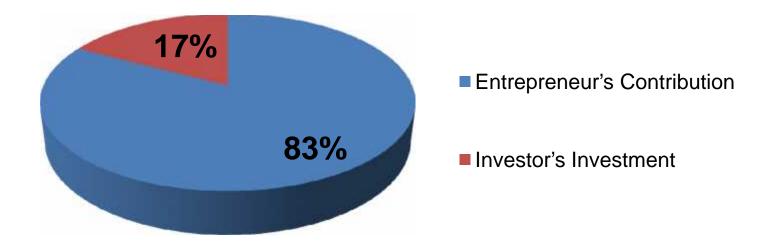

# **Source of Finance**

| Particulars                 | Amount in BDT | In % |
|-----------------------------|---------------|------|
| Entrepreneur's Contribution | 720,000       | 83   |
| Investor's Investment       | 150,000       | 17   |
| Total Investment            | 870,000       | 100  |