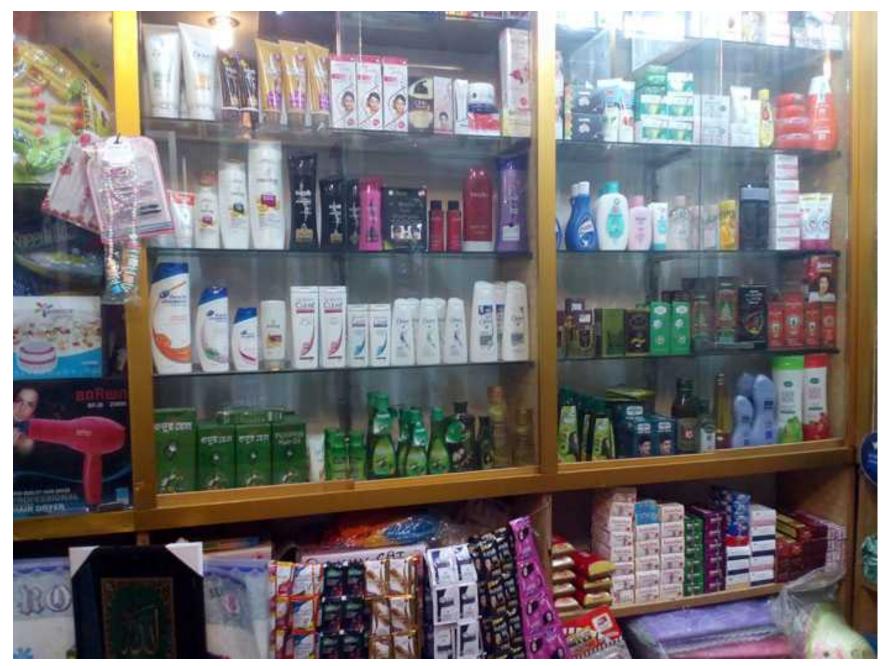

### **PROPOSED NOBIN UDYOKTA BUSINESS INFO**

| Business Name                             | : | Shreejon Proshadoni & Matching.                                                                                                                                                                                                                                                                                                                                                           |
|-------------------------------------------|---|-------------------------------------------------------------------------------------------------------------------------------------------------------------------------------------------------------------------------------------------------------------------------------------------------------------------------------------------------------------------------------------------|
| Address/ Location                         | : | Ishwargonj bazaar, Ishwargonj, Mymensingh.                                                                                                                                                                                                                                                                                                                                                |
| Total Investment in BDT                   | : | BDT: 8,70,000                                                                                                                                                                                                                                                                                                                                                                             |
| Financing                                 | : | Self financing:BDT: 7,20,000Required Investment:BDT: 1,50,000 (as equity)                                                                                                                                                                                                                                                                                                                 |
| Present salary                            | : | BDT 6000 (Six Thousand only)                                                                                                                                                                                                                                                                                                                                                              |
| Proposed Salary                           | : | BDT 8000 (Eight thousand only)                                                                                                                                                                                                                                                                                                                                                            |
| Proposed Business<br>Implementation Plan: | : | <ul> <li>This is an on going business so the fund need to increase the volume of existing product.</li> <li>Estimate sales is about @ BDT Tk. 8,500 per day.</li> <li>Estimate profit is about 13% on sales.</li> <li>1 Employee appointed Tk.3000 per monthly.</li> <li>Pay back period is estimate 3 years.</li> <li>Expected date to start the project as soon as possible.</li> </ul> |

## **PROPOSED INVESTMENT BREAKDOWN**

| Particulars                                                                                                                                                                         | Existing<br>Business<br>(BDT)(1) | Proposed<br>Business<br>(BDT)(2) | Total (BDT)<br>(1+2) |
|-------------------------------------------------------------------------------------------------------------------------------------------------------------------------------------|----------------------------------|----------------------------------|----------------------|
| Investment in different categories:                                                                                                                                                 |                                  |                                  |                      |
| Shop advance ( shop value)                                                                                                                                                          | 350,000                          | -                                | 350,000              |
| Furnitinure & dacuration                                                                                                                                                            | 150,000                          | -                                | 150,000              |
| Cosmetics items;<br>(Cream, Different Ornament, Tissue, hear<br>oil, voile, Perfume, Face wash, hare oil,<br>Body lotion, Soap, Shampoo, Sent Item,<br>Body Spray, gift produce etc | 130,000                          | 40,000                           | 170,000              |
| Stationary items;<br>( pad, toolbar, bag, vanity bag & etc)                                                                                                                         | 20,000                           | 30,000                           | 50,000               |
| Various coca rise item                                                                                                                                                              | 15,000                           | -                                | 15,000               |
| Various game & gift items ( trophy, ball,<br>Sport car, racket bat, etc.)                                                                                                           | 30,000                           | 10,000                           | 40,000               |
| Purchase mobile phone for sale                                                                                                                                                      |                                  | 60,000                           |                      |
| Others item                                                                                                                                                                         | 15,000                           | 10,000                           | 25,000               |
| Chas in Hand                                                                                                                                                                        | 10,000                           | -                                | 10,000               |
| Total Capital                                                                                                                                                                       | 720,000                          | 150,000                          | 870,000              |