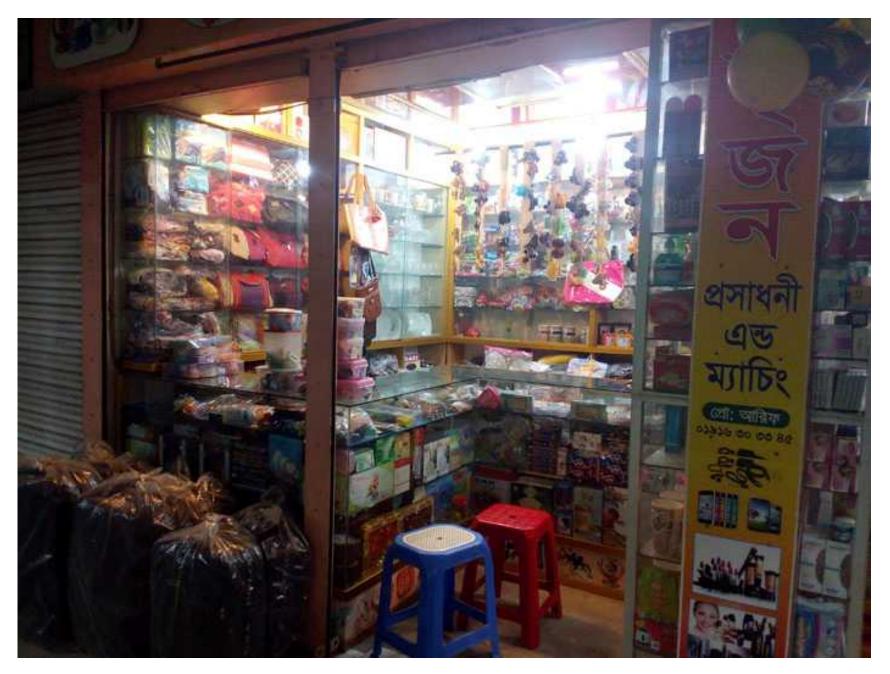

### **PROPOSED NOBIN UDYOKTA BUSINESS INFO**

| Business Name                             | : | Shreejon Proshadoni & Matching.                                                                                                                                                                                                                                                                                                                                                           |
|-------------------------------------------|---|-------------------------------------------------------------------------------------------------------------------------------------------------------------------------------------------------------------------------------------------------------------------------------------------------------------------------------------------------------------------------------------------|
| Address/ Location                         | : | Ishwargonj bazaar, Ishwargonj, Mymensingh.                                                                                                                                                                                                                                                                                                                                                |
| Total Investment in BDT                   | : | BDT: 8,70,000                                                                                                                                                                                                                                                                                                                                                                             |
| Financing                                 | : | Self financing:BDT: 7,20,000Required Investment:BDT: 1,50,000 (as equity)                                                                                                                                                                                                                                                                                                                 |
| Present salary                            | : | BDT 6000 (Six Thousand only)                                                                                                                                                                                                                                                                                                                                                              |
| Proposed Salary                           | : | BDT 8000 (Eight thousand only)                                                                                                                                                                                                                                                                                                                                                            |
| Proposed Business<br>Implementation Plan: | : | <ul> <li>This is an on going business so the fund need to increase the volume of existing product.</li> <li>Estimate sales is about @ BDT Tk. 8,500 per day.</li> <li>Estimate profit is about 13% on sales.</li> <li>1 Employee appointed Tk.3000 per monthly.</li> <li>Pay back period is estimate 3 years.</li> <li>Expected date to start the project as soon as possible.</li> </ul> |