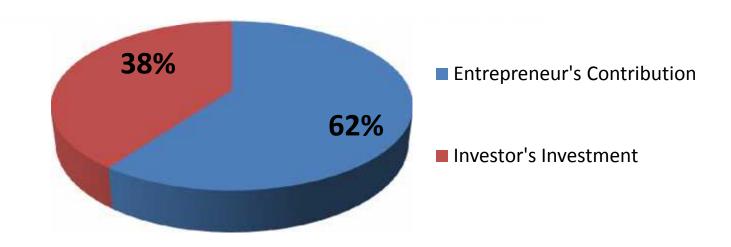

#### **Source of Finance**

| Particulars                 | <b>Amount in BDT</b> | %   |
|-----------------------------|----------------------|-----|
| Entrepreneur's Contribution | 245,000              | 62  |
| Investor's Investment       | 150,000              | 38  |
| Total Investment            | 395,000              | 100 |