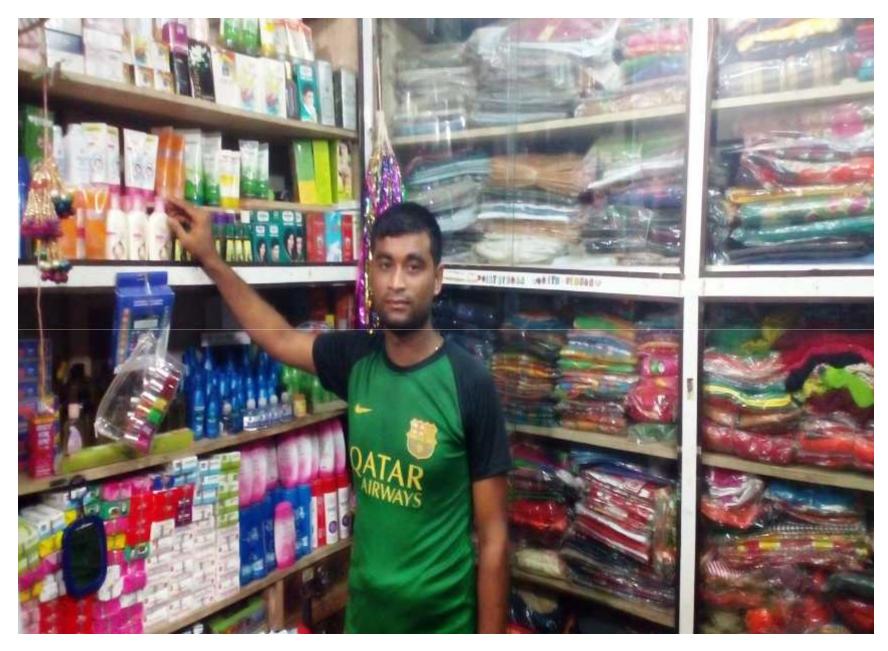

tor           | 48,000    | 48,000    | 48,000    |
| Total payment                | 1,089,800 | 1,192,540 | 1,249,767 |
| Closing Balance              | 300,200   | 493,660   | 768,493   |

#### **SWOT ANALYSIS**

CHCLLEVER TURE

| STRENGTH  Employment: Self: 1 Trade license: Own name; Skill & Experience: 5 years        | Weakness  □ Lack of Capital; □ Limited product. |
|-------------------------------------------------------------------------------------------|-------------------------------------------------|
| Opportunities  Local demand; Fixed customer; Investor's money will be payback in 3 years. | THREATS  Theft; Fire burn; Local competitor.    |

# Presented at 20<sup>th</sup> Ex. SB Design Lab on May 19, 2016 at Grameen Kalyan

Thank you

#### **Trade License**



## My Shop.





## My Shop Product











## **NU** with Mother



## Thank You