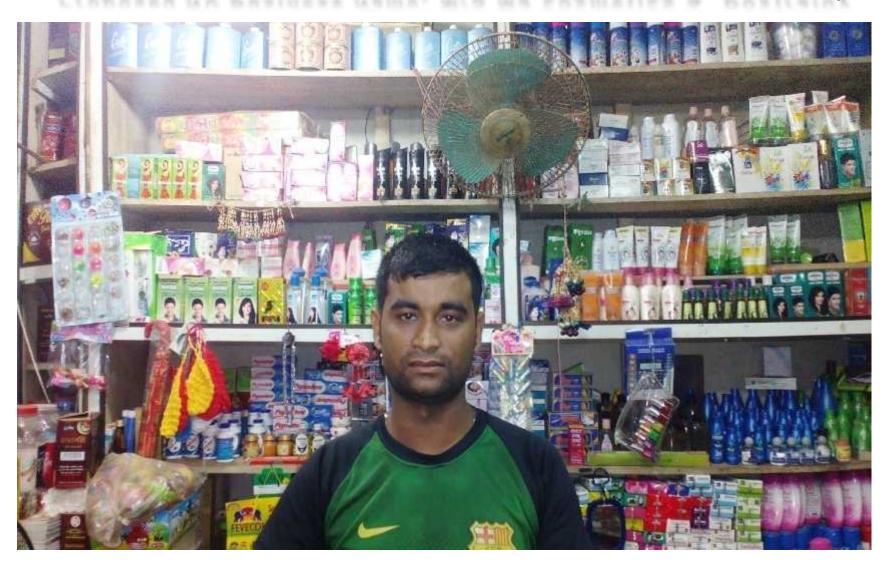

Proposed NU Business Name: M/S Ma cosmetics & Bostraloy



#### BRIEF BIO OF THE PROPOSED NOBIN UDYOKTA

| Name and address                                                                                                                                          | :       | Md. Asraful Islam Vill: Bagan, Post: Bagan, Upazilla : Trishal, District: Mymensingh.                                                                                                                              |
|-----------------------------------------------------------------------------------------------------------------------------------------------------------|---------|------------------------------------------------------------------------------------------------------------------------------------------------------------------------------------------------------------