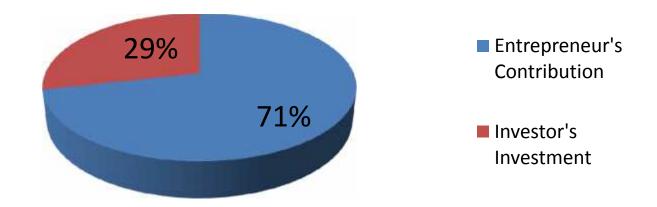

#### **Source of Finance**

| Particulars                 | Amount in BDT | %   |
|-----------------------------|---------------|-----|
| Entrepreneur's Contribution | 301,000       | 71  |
| Investor's Investment       | 120,000       | 29  |
| Total Investment            | 421,000       | 100 |