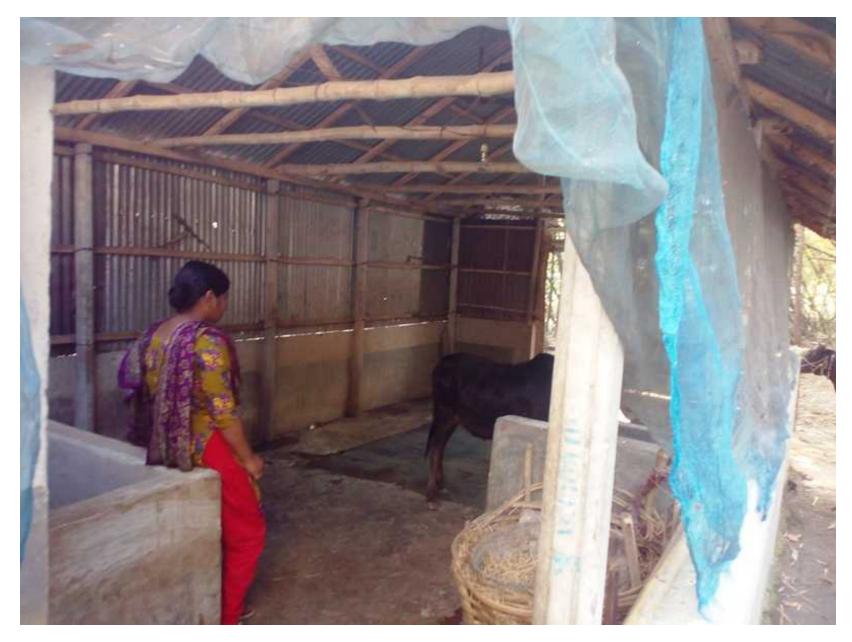

## PROPOSED NOBIN UDYOKTA BUSINESS INFO

| Project's Name                        |    | Trisna Cow Fattening Farm.                                                                                                                                                                                                                                                                                                                                                                                                                                                                                                  |  |
|---------------------------------------|----|-----------------------------------------------------------------------------------------------------------------------------------------------------------------------------------------------------------------------------------------------------------------------------------------------------------------------------------------------------------------------------------------------------------------------------------------------------------------------------------------------------------------------------|--|
| Address/ Location                     | •  | Vill: Chowder, Fulbaria, Mymensingh.                                                                                                                                                                                                                                                                                                                                                                                                                                                                                        |  |
| Total Investment                      | :  | BDT :2,27,000 /-                                                                                                                                                                                                                                                                                                                                                                                                                                                                                                            |  |
| Financing                             | •• | Self financing: BDT :1,07,000/- Required Investment: BDT :1,20,000 /-(as equity)                                                                                                                                                                                                                                                                                                                                                                                                                                            |  |
| Present salary/drawings from business | •  | Nil                                                                                                                                                                                                                                                                                                                                                                                                                                                                                                                         |  |
| Proposed Salary                       | :  | BDT: 2000 (Two thousand only)                                                                                                                                                                                                                                                                                                                                                                                                                                                                                               |  |
| Proposed Business Implementation Plan |    | <ul> <li>Start with having 3 cows @ TK. 40,000/- each;</li> <li>In every six months 3 cows will be sale and new cow will purchase; i.e. each cycle of fattening cow will be for six months;</li> <li>Feeding cost of each cow per cycle BDT 18,000/-</li> <li>Selling price of each cow after every cycle BDT 75,000/-;</li> <li>Expected doctor and medicine cost for per cycle = 4,000/-;</li> <li>Payback period to the investor is 3 years;</li> <li>Expected date to start the project as soon as possible.</li> </ul> |  |