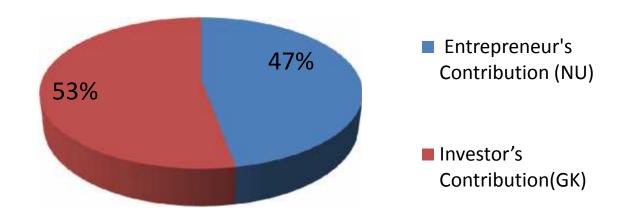

# **Source of Finance**

| Source                           | Amount in BDT | %   |
|----------------------------------|---------------|-----|
| Entrepreneur's Contribution (NU) | 107,000       | 47  |
| Investor's Contribution(GK)      | 120,000       | 53  |
| Total Investment                 | 227,000       | 100 |