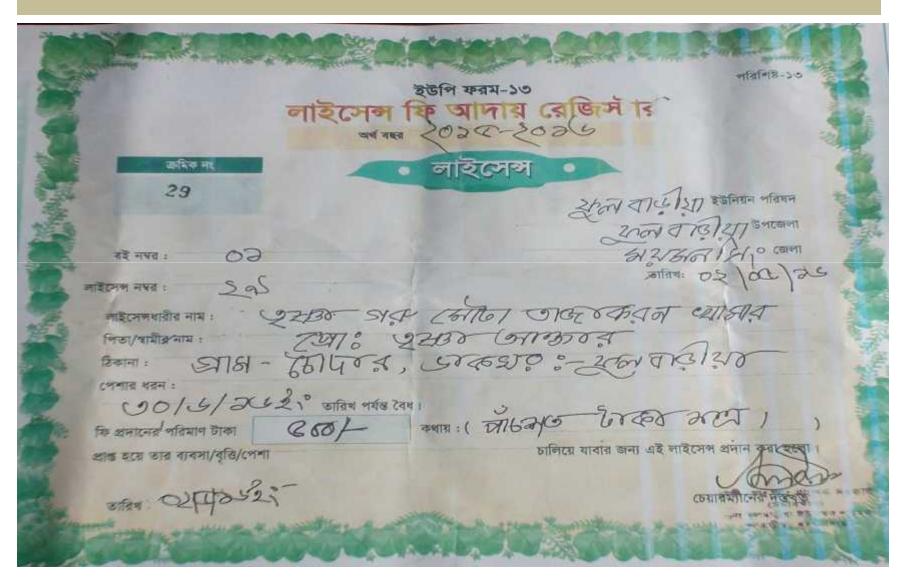

00  | 48,000  | 48,000  |
| Total payment                     | 440,000 | 460,350 | 481,793 |
| Closing Balance                   | 163,800 | 209,790 | 284,405 |

## **SWOT ANALYSIS**

SPECIALYSIS LUPRE

| Strength  Employment: Self: 1  Skill & experience: 03 years                               | <b>W</b> <sub>EAKNESS</sub> □Shortage of foods in rainy season. |
|-------------------------------------------------------------------------------------------|-----------------------------------------------------------------|
| Opportunities  Local veterinary doctors; Investor's money will be payback in three years. | THREATS  Theft; Disease.                                        |

# Presented at 20<sup>th</sup> Ex. SB Design Lab on May 19, 2016 at Grameen Kalyan

# Thank you

## Trade License













## **NU With Mother**