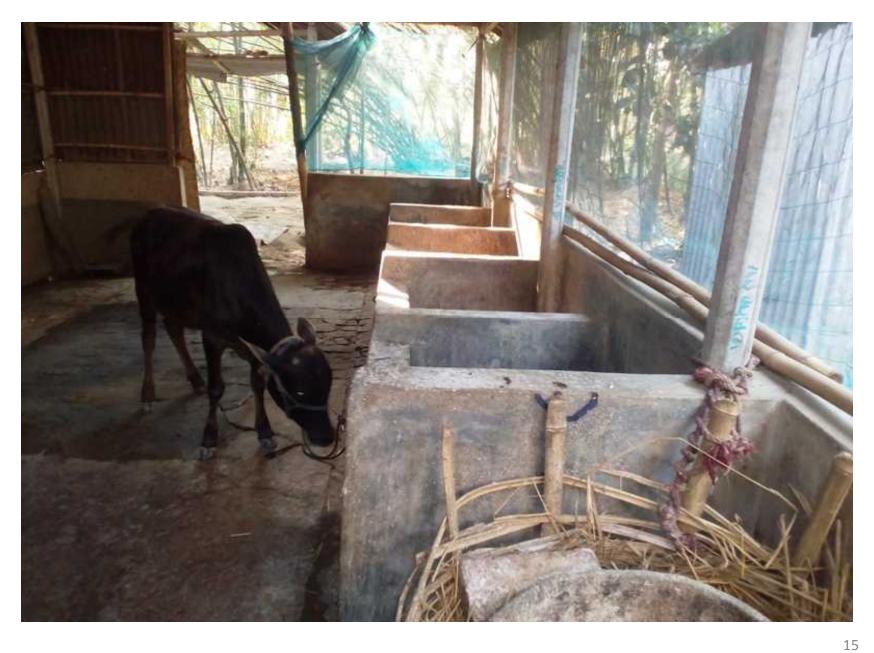

## PROPOSED NOBIN UDYOKTA BUSINESS INFO

| Project's Name                        |    | Trisna Cow Fattening Farm.                                                                                                                                                                                                                                                                                                                                                                                                                                                                                                  |  |
|---------------------------------------|----|-----------------------------------------------------------------------------------------------------------------------------------------------------------------------------------------------------------------------------------------------------------------------------------------------------------------------------------------------------------------------------------------------------------------------------------------------------------------------------------------------------------------------------|--|
| Address/ Location                     | •  | Vill: Chowder, Fulbaria, Mymensingh.                                                                                                                                                                                                                                                                                                                                                                                                                                                                                        |  |
| Total Investment                      | :  | BDT :2,27,000 /-                                                                                                                                                                                                                                                                                                                                                                                                                                                                                                            |  |
| Financing                             | •• | Self financing: BDT :1,07,000/- Required Investment: BDT :1,20,000 /-(as equity)                                                                                                                                                                                                                                                                                                                                                                                                                                            |  |
| Present salary/drawings from business | •  | Nil                                                                                                                                                                                                                                                                                                                                                                                                                                                                                                                         |  |
| Proposed Salary                       | :  | BDT: 2000 (Two thousand only)                                                                                                                                                                                                                                                                                                                                                                                                                                                                                               |  |
| Proposed Business Implementation Plan |    | <ul> <li>Start with having 3 cows @ TK. 40,000/- each;</li> <li>In every six months 3 cows will be sale and new cow will purchase; i.e. each cycle of fattening cow will be for six months;</li> <li>Feeding cost of each cow per cycle BDT 18,000/-</li> <li>Selling price of each cow after every cycle BDT 75,000/-;</li> <li>Expected doctor and medicine cost for per cycle = 4,000/-;</li> <li>Payback period to the investor is 3 years;</li> <li>Expected date to start the project as soon as possible.</li> </ul> |  |