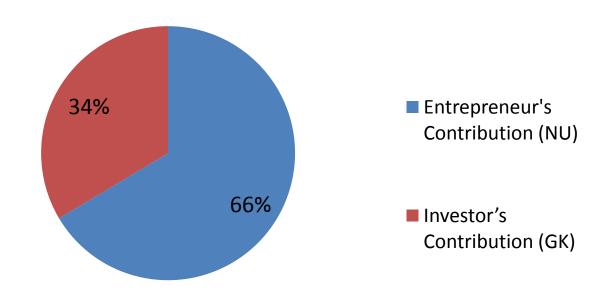

## **Source of Finance**

| Source                           | Amount in BDT | %   |
|----------------------------------|---------------|-----|
| Entrepreneur's Contribution (NU) | 197,800       | 66  |
| Investor's Contribution (GK)     | 100,000       | 34  |
| Total Investment                 | 297,800       | 100 |