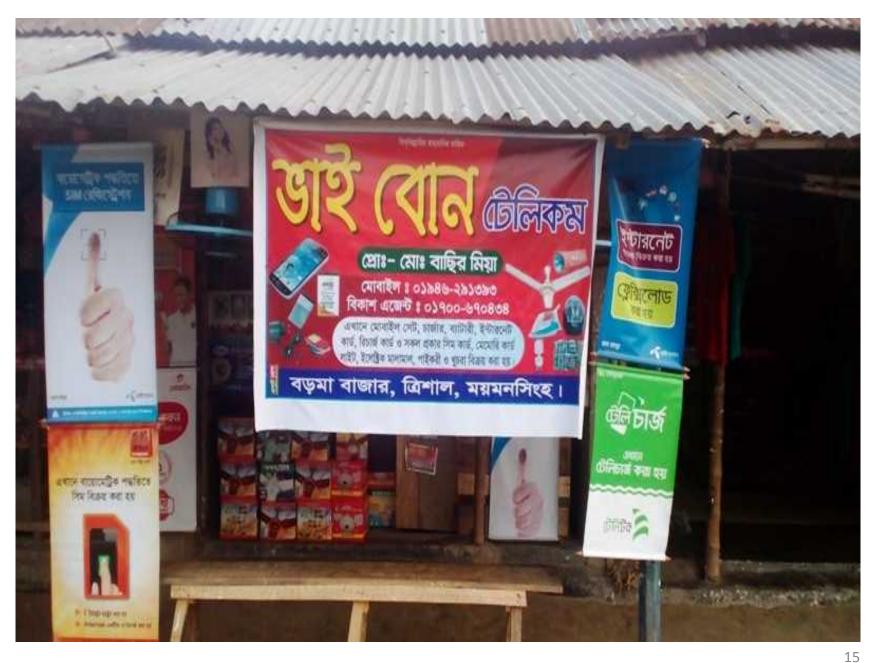

Grameen Kalyan
Proposed NU Business Name: Bhai Bon Telecom.

#### PROPOSED NOBIN UDYOKTA BUSINESS INFO

| Project's Name                        | : | Bhai Bon Telecom.                                                                                                                                                                                                                                                                                                                                                                                                                                                                                                                                                                      |  |  |
|---------------------------------------|---|----------------------------------------------------------------------------------------------------------------------------------------------------------------------------------------------------------------------------------------------------------------------------------------------------------------------------------------------------------------------------------------------------------------------------------------------------------------------------------------------------------------------------------------------------------------------------------------|--|--|
| Address/ Location                     | : | Borma Bazar, Trishal, Mymensingh.                                                                                                                                                                                                                                                                                                                                                                                                                                                                                                                                                      |  |  |
| Total Investment                      | : | BDT = 2,97,800                                                                                                                                                                                                                                                                                                                                                                                                                                                                                                                                                                         |  |  |
| Financing                             | : | Self financing: BDT = 1,97,800  Required Investment: BDT = 1,00,000 (as equity)                                                                                                                                                                                                                                                                                                                                                                                                                                                                                                        |  |  |
| Present salary/drawings from business | : | BDT 4,000 (Four thousand)                                                                                                                                                                                                                                                                                                                                                                                                                                                                                                                                                              |  |  |
| Proposed Salary                       | : | BDT 6,000 ( Six thousand)                                                                                                                                                                                                                                                                                                                                                                                                                                                                                                                                                              |  |  |
| Proposed Business Implementation Plan | : | <ul> <li>This is an on going business so the fund need to increase the volume of existing product;</li> <li>Different Kinds of Products will be buy &amp; Sale.</li> <li>Estimate sales is about BDT. @ Tk. 4,000 per day.</li> <li>Mobile banking service is here such as bkash, flexi load, etc;</li> <li>Estimate Profit is about mobile accessories and other item 15% on sales</li> <li>Estimated average profit from mobile service @ tk.4.5% on per thousand;</li> <li>Pay back period is 3 years;</li> <li>Expected date to expand the project as soon as possible.</li> </ul> |  |  |