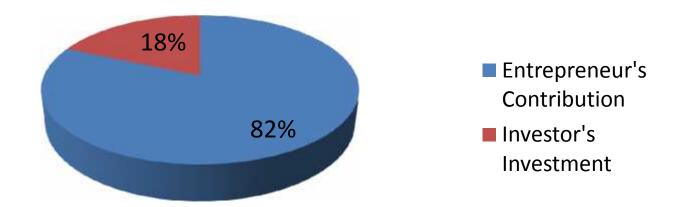

#### **Source of Finance**

| Particulars                 | Amount in BDT | In % |
|-----------------------------|---------------|------|
| Entrepreneur's Contribution | 442,000       | 82   |
| Investor's Investment       | 100,000       | 18   |
| Total Investment            | 542,000       | 100  |