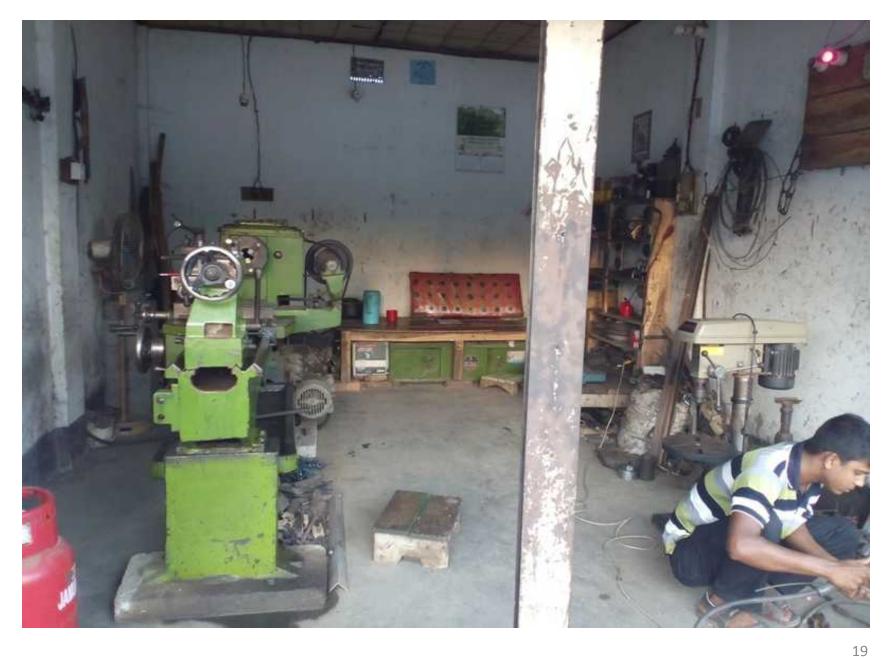

#### PROPOSED NOBIN UDYOKTA BUSINESS INFO

| Project's Name                                    | : | Akota Engineering Workshop.                                                                                                                                                                                                                                                                                                                |  |
|---------------------------------------------------|---|--------------------------------------------------------------------------------------------------------------------------------------------------------------------------------------------------------------------------------------------------------------------------------------------------------------------------------------------|--|
| Address/ Location                                 | : | Saiful Commissioner market, Dorirampur, Trishal, Mymensingh.                                                                                                                                                                                                                                                                               |  |
| Total Investment                                  | : | BDT = 5,42,000                                                                                                                                                                                                                                                                                                                             |  |
| Financing                                         | : | Self financing: BDT= 4,42,000 (Existing Business) Required Investment: BDT= 1,00,000 (as equity)                                                                                                                                                                                                                                           |  |
| Present salary/drawings from business (estimates) | : | Self-BDT = 6,000<br>Employee-1= 3,500                                                                                                                                                                                                                                                                                                      |  |
| Proposed Salary                                   | : | Self-BDT = 8,000<br>Employee-1 = 3,500                                                                                                                                                                                                                                                                                                     |  |
| Proposed Business Implementation Plan             | : | <ul> <li>This is an on going business so the fund need to increase the volume of existing workshop business;</li> <li>Estimated gross profit margin on average 30%.</li> <li>Estimated sales is BDT. Tk. 3,800/- per day;</li> <li>Payback period is 3 years;</li> <li>Expected date to expand the project as soon as possible.</li> </ul> |  |