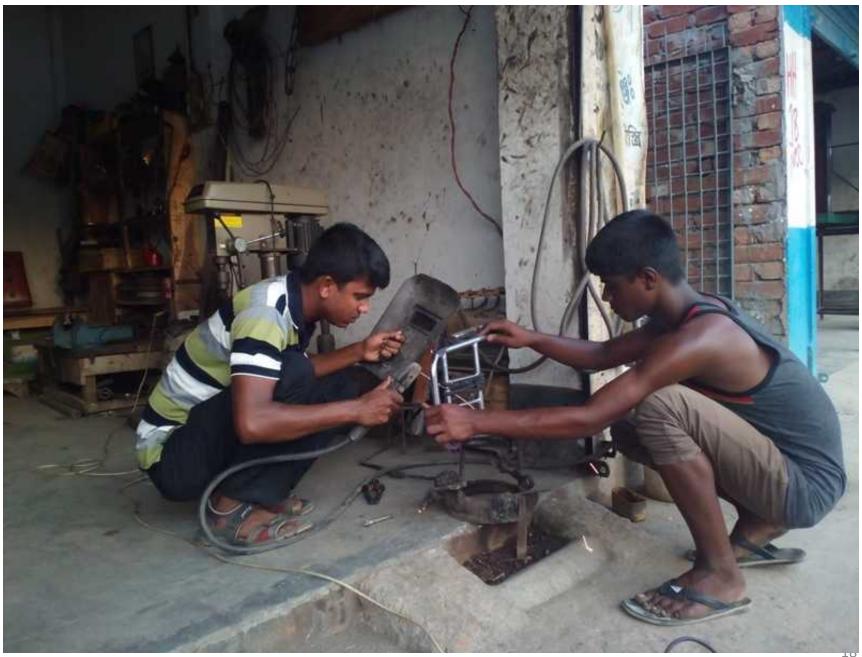

#### PROPOSED NOBIN UDYOKTA BUSINESS INFO

| Project's Name                                    | : | Akota Engineering Workshop.                                                                                                                                                                                                                                                                                                                |  |
|---------------------------------------------------|---|--------------------------------------------------------------------------------------------------------------------------------------------------------------------------------------------------------------------------------------------------------------------------------------------------------------------------------------------|--|
| Address/ Location                                 | : | Saiful Commissioner market, Dorirampur, Trishal, Mymensingh.                                                                                                                                                                                                                                                                               |  |
| Total Investment                                  | : | BDT = 5,42,000                                                                                                                                                                                                                                                                                                                             |  |
| Financing                                         | : | Self financing: BDT= 4,42,000 (Existing Business) Required Investment: BDT= 1,00,000 (as equity)                                                                                                                                                                                                                                           |  |
| Present salary/drawings from business (estimates) | : | Self-BDT = 6,000<br>Employee-1= 3,500                                                                                                                                                                                                                                                                                                      |  |
| Proposed Salary                                   | : | Self-BDT = 8,000<br>Employee-1 = 3,500                                                                                                                                                                                                                                                                                                     |  |
| Proposed Business Implementation Plan             | : | <ul> <li>This is an on going business so the fund need to increase the volume of existing workshop business;</li> <li>Estimated gross profit margin on average 30%.</li> <li>Estimated sales is BDT. Tk. 3,800/- per day;</li> <li>Payback period is 3 years;</li> <li>Expected date to expand the project as soon as possible.</li> </ul> |  |