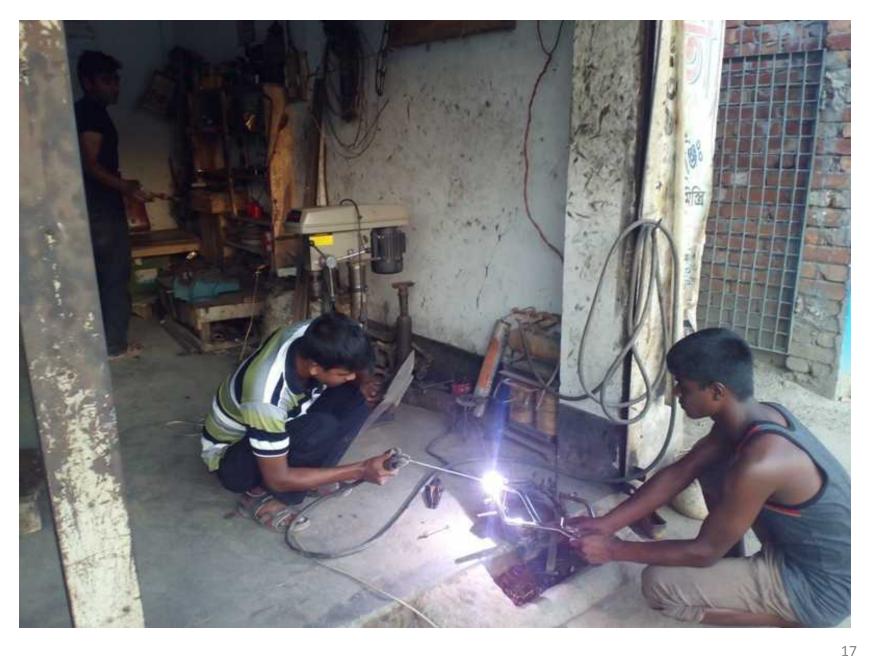

#### PROPOSED NOBIN UDYOKTA BUSINESS INFO

| Project's Name                                    | : | Akota Engineering Workshop.                                                                                                                                                                                                                                                                                                                |  |
|---------------------------------------------------|---|--------------------------------------------------------------------------------------------------------------------------------------------------------------------------------------------------------------------------------------------------------------------------------------------------------------------------------------------|--|
| Address/ Location                                 | : | Saiful Commissioner market, Dorirampur, Trishal, Mymensingh.                                                                                                                                                                                                                                                                               |  |
| Total Investment                                  | : | BDT = 5,42,000                                                                                                                                                                                                                                                                                                                             |  |
| Financing                                         | : | Self financing: BDT= 4,42,000 (Existing Business) Required Investment: BDT= 1,00,000 (as equity)                                                                                                                                                                                                                                           |  |
| Present salary/drawings from business (estimates) | : | Self-BDT = 6,000<br>Employee-1= 3,500                                                                                                                                                                                                                                                                                                      |  |
| Proposed Salary                                   | : | Self-BDT = 8,000<br>Employee-1 = 3,500                                                                                                                                                                                                                                                                                                     |  |
| Proposed Business Implementation Plan             | : | <ul> <li>This is an on going business so the fund need to increase the volume of existing workshop business;</li> <li>Estimated gross profit margin on average 30%.</li> <li>Estimated sales is BDT. Tk. 3,800/- per day;</li> <li>Payback period is 3 years;</li> <li>Expected date to expand the project as soon as possible.</li> </ul> |  |