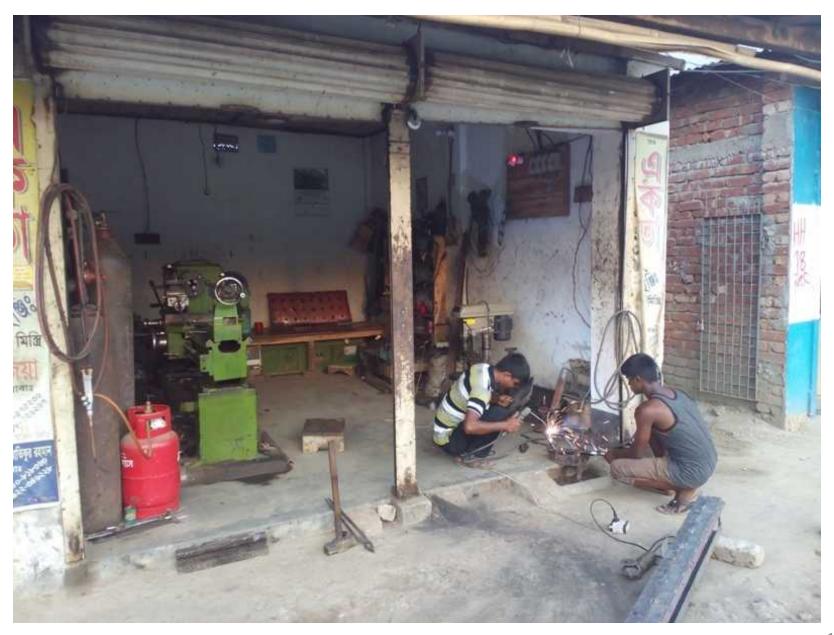

#### PROPOSED NOBIN UDYOKTA BUSINESS INFO

| Project's Name                                    | : | Akota Engineering Workshop.                                                                                                                                                                                                                                                                                                                |  |
|---------------------------------------------------|---|--------------------------------------------------------------------------------------------------------------------------------------------------------------------------------------------------------------------------------------------------------------------------------------------------------------------------------------------|--|
| Address/ Location                                 | : | Saiful Commissioner market, Dorirampur, Trishal, Mymensingh.                                                                                                                                                                                                                                                                               |  |
| Total Investment                                  | : | BDT = 5,42,000                                                                                                                                                                                                                                                                                                                             |  |
| Financing                                         | : | Self financing: BDT= 4,42,000 (Existing Business) Required Investment: BDT= 1,00,000 (as equity)                                                                                                                                                                                                                                           |  |
| Present salary/drawings from business (estimates) | : | Self-BDT = 6,000<br>Employee-1= 3,500                                                                                                                                                                                                                                                                                                      |  |
| Proposed Salary                                   | : | Self-BDT = 8,000<br>Employee-1 = 3,500                                                                                                                                                                                                                                                                                                     |  |
| Proposed Business Implementation Plan             | : | <ul> <li>This is an on going business so the fund need to increase the volume of existing workshop business;</li> <li>Estimated gross profit margin on average 30%.</li> <li>Estimated sales is BDT. Tk. 3,800/- per day;</li> <li>Payback period is 3 years;</li> <li>Expected date to expand the project as soon as possible.</li> </ul> |  |