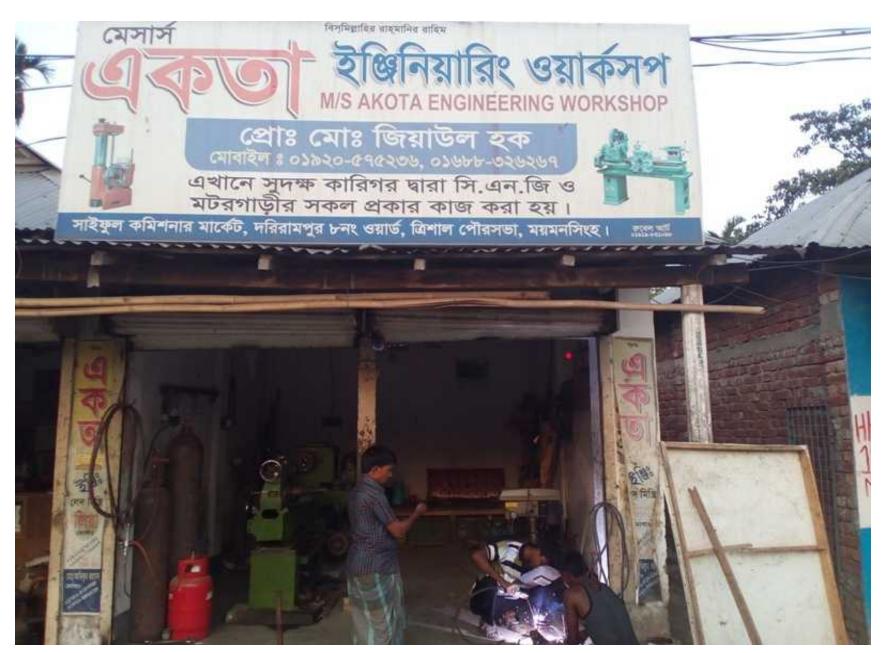

#### PROPOSED NOBIN UDYOKTA BUSINESS INFO

| Project's Name                                    | : | Akota Engineering Workshop.                                                                                                                                                                                                                                                                                                                |  |
|---------------------------------------------------|---|--------------------------------------------------------------------------------------------------------------------------------------------------------------------------------------------------------------------------------------------------------------------------------------------------------------------------------------------|--|
| Address/ Location                                 | : | Saiful Commissioner market, Dorirampur, Trishal, Mymensingh.                                                                                                                                                                                                                                                                               |  |
| Total Investment                                  | : | BDT = 5,42,000                                                                                                                                                                                                                                                                                                                             |  |
| Financing                                         | : | Self financing: BDT= 4,42,000 (Existing Business) Required Investment: BDT= 1,00,000 (as equity)                                                                                                                                                                                                                                           |  |
| Present salary/drawings from business (estimates) | : | Self-BDT = 6,000<br>Employee-1= 3,500                                                                                                                                                                                                                                                                                                      |  |
| Proposed Salary                                   | : | Self-BDT = 8,000<br>Employee-1 = 3,500                                                                                                                                                                                                                                                                                                     |  |
| Proposed Business Implementation Plan             | : | <ul> <li>This is an on going business so the fund need to increase the volume of existing workshop business;</li> <li>Estimated gross profit margin on average 30%.</li> <li>Estimated sales is BDT. Tk. 3,800/- per day;</li> <li>Payback period is 3 years;</li> <li>Expected date to expand the project as soon as possible.</li> </ul> |  |