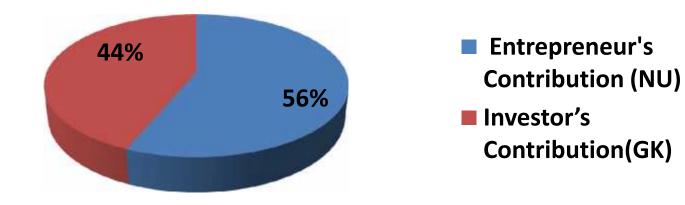

## **Source of Finance**

| Source                           | Amount in BDT | In % |
|----------------------------------|---------------|------|
| Entrepreneur's Contribution (NU) | 167,500       | 56   |
| Investor's Contribution(GK)      | 130,000       | 44   |
| Total Investment                 | 297,500       | 100  |