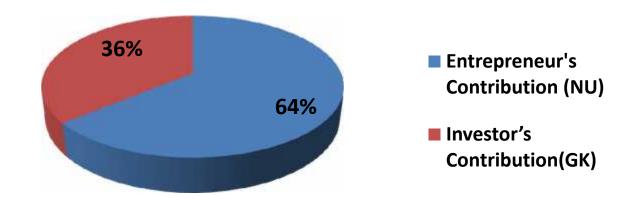

## **Source of Finance**

| Source                           | Amount in BDT | In % |
|----------------------------------|---------------|------|
| Entrepreneur's Contribution (NU) | 283,500       | 64   |
| Investor's Contribution(GK)      | 160,000       | 36   |
| Total Investment                 | 443,500       | 100  |