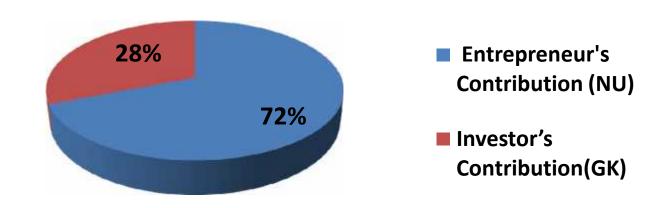

## **Source of Finance**

| Source                           | Amount in BDT | In % |
|----------------------------------|---------------|------|
| Entrepreneur's Contribution (NU) | 405,500       | 72   |
| Investor's Contribution(GK)      | 160,000       | 28   |
| Total Investment                 | 565,500       | 100  |