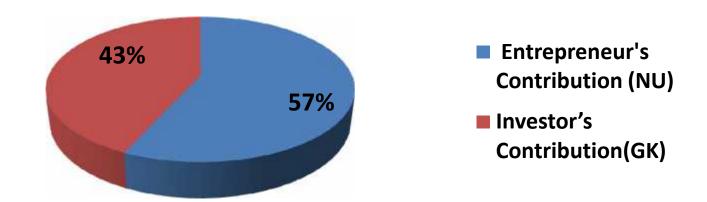

#### **Source of Finance**

| Source                           | Amount in BDT | In % |
|----------------------------------|---------------|------|
| Entrepreneur's Contribution (NU) | 131,500       | 57   |
| Investor's Contribution(GK)      | 100,000       | 43   |
| Total Investment                 | 231,500       | 100  |