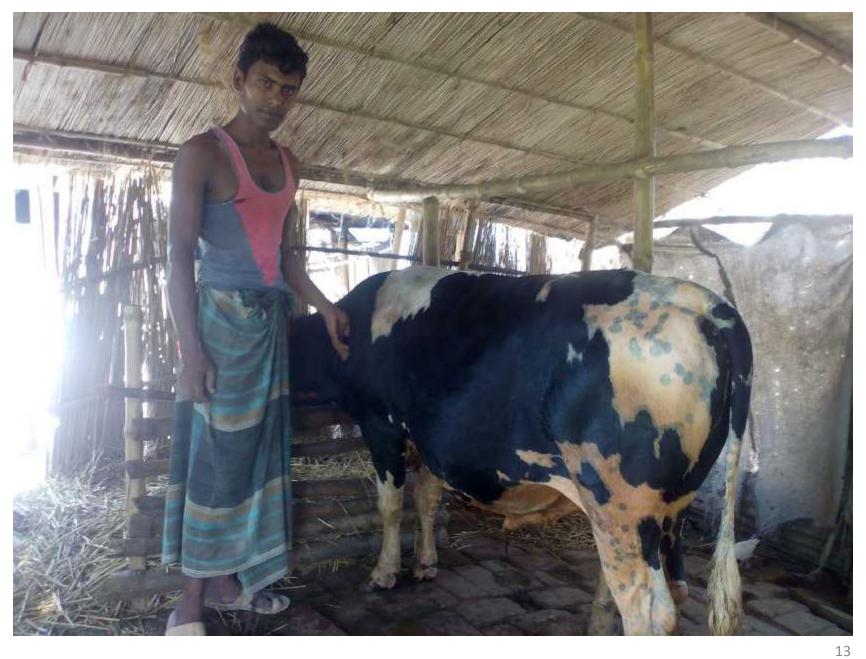

### PROPOSED NOBIN UDYOKTA BUSINESS INFO

| Business Name           | :  | Yeasin Cow Fattening Farm.                                                                                                          |  |  |
|-------------------------|----|-------------------------------------------------------------------------------------------------------------------------------------|--|--|
| Address/ Location       | :  | Vill: Maliat, Post: Baniakandi                                                                                                      |  |  |
|                         |    | Thana : kumarkhali, District: Kushtia.                                                                                              |  |  |
| Total Investment in BDT | :  | BDT: 2,80,500                                                                                                                       |  |  |
| Financing               | :  | Self financing: BDT: 1,80,500                                                                                                       |  |  |
|                         |    | Required Investment: <b>BDT: 1,00,000 (</b> as equity)                                                                              |  |  |
| Present salary          | •• | Nil                                                                                                                                 |  |  |
| Proposed Salary         | :  | BDT 3000 (Three thousand only)                                                                                                      |  |  |
| Proposed Business       |    | Start with having 3 cows @ TK. 50,000/- each;                                                                                       |  |  |
| Implementation Plan:    | :  | In every six months the cows will be sold and new<br>cow will purchase; i.e. each cycle of cow fattening<br>will be for six months; |  |  |
|                         |    | Feeding cost of each cow/cycle = BDT 20,000-;                                                                                       |  |  |
|                         |    | Selling price of each cow after every cycle BDT 100,000/-;                                                                          |  |  |
|                         |    | Expected doctor and medicine cost for each cow per<br>cycle = 1,000/-;                                                              |  |  |
|                         |    | Payback period to the investor is 3 years;                                                                                          |  |  |
|                         |    | Expected date to start the project is as soon as possible.                                                                          |  |  |