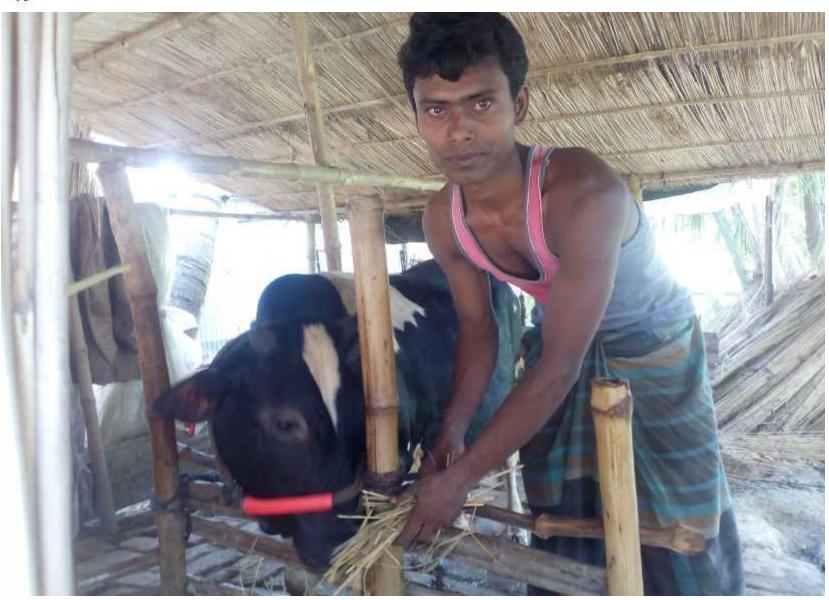

### **Source of Finance**

| Source                           | <b>Amount in BDT</b> | In % |
|----------------------------------|----------------------|------|
| Entrepreneur's Contribution (NU) | 180,500              | 64   |
| Investor's Contribution(GK)      | 100,000              | 36   |
| Total Investment                 | 280,500              | 100  |