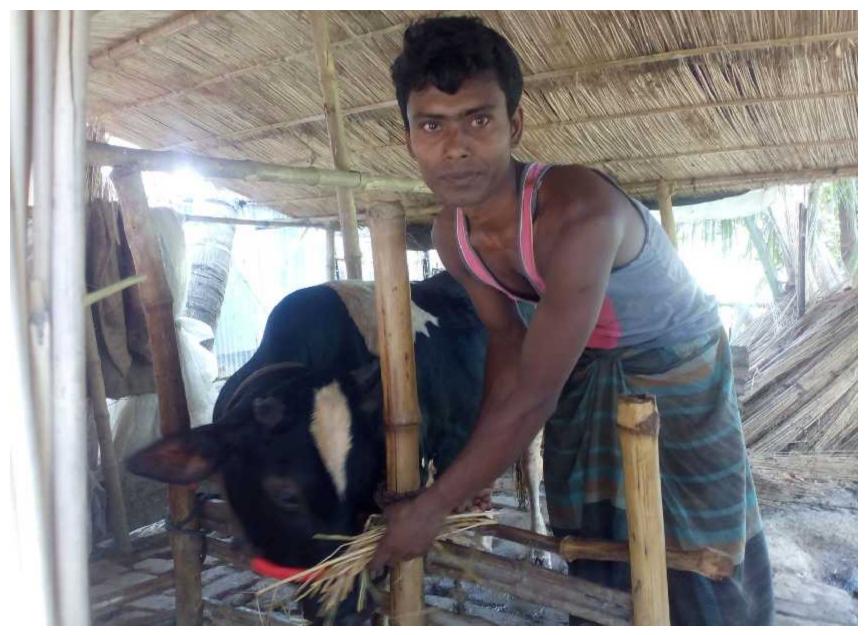

### PROPOSED NOBIN UDYOKTA BUSINESS INFO

| Business Name           | :  | Yeasin Cow Fattening Farm.                                                                                                          |  |  |
|-------------------------|----|-------------------------------------------------------------------------------------------------------------------------------------|--|--|
| Address/ Location       | :  | Vill: Maliat, Post: Baniakandi                                                                                                      |  |  |
|                         |    | Thana : kumarkhali, District: Kushtia.                                                                                              |  |  |
| Total Investment in BDT | :  | BDT: 2,80,500                                                                                                                       |  |  |
| Financing               | :  | Self financing: BDT: 1,80,500                                                                                                       |  |  |
|                         |    | Required Investment: <b>BDT: 1,00,000 (</b> as equity)                                                                              |  |  |
| Present salary          | •• | Nil                                                                                                                                 |  |  |
| Proposed Salary         | :  | BDT 3000 (Three thousand only)                                                                                                      |  |  |
| Proposed Business       |    | Start with having 3 cows @ TK. 50,000/- each;                                                                                       |  |  |
| Implementation Plan:    | :  | In every six months the cows will be sold and new<br>cow will purchase; i.e. each cycle of cow fattening<br>will be for six months; |  |  |
|                         |    | Feeding cost of each cow/cycle = BDT 20,000-;                                                                                       |  |  |
|                         |    | Selling price of each cow after every cycle BDT 100,000/-;                                                                          |  |  |
|                         |    | Expected doctor and medicine cost for each cow per<br>cycle = 1,000/-;                                                              |  |  |
|                         |    | Payback period to the investor is 3 years;                                                                                          |  |  |
|                         |    | Expected date to start the project is as soon as possible.                                                                          |  |  |