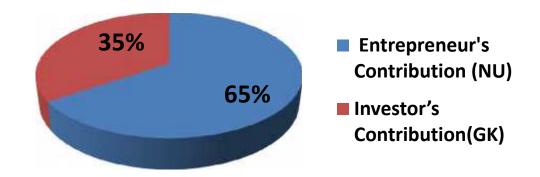

### **Source of Finance**

| Source                           | Amount in BDT | In % |
|----------------------------------|---------------|------|
| Entrepreneur's Contribution (NU) | 189,500       | 65   |
| Investor's Contribution(GK)      | 100,000       | 35   |
| Total Investment                 | 289,500       | 100  |