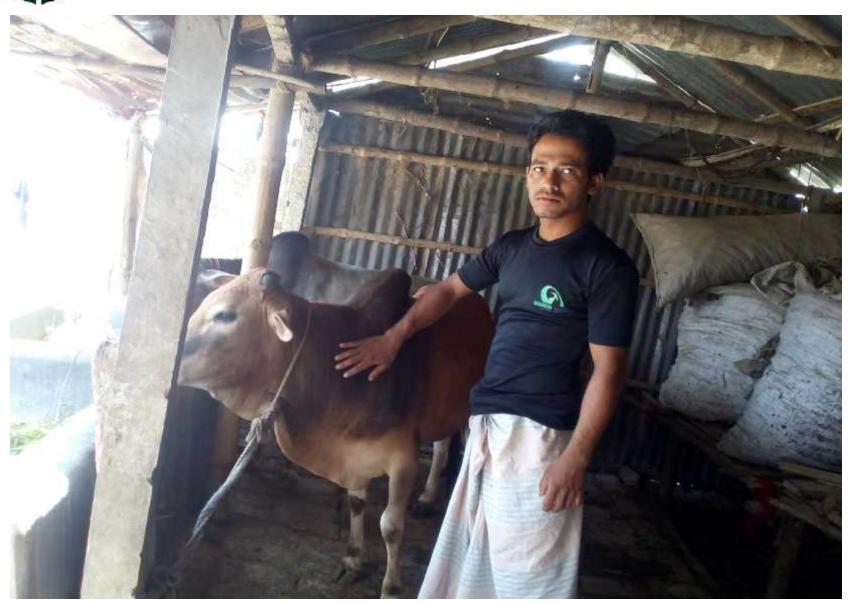

### BRIEF BIO OF THE PROPOSED NOBIN UDYOKTA

| Name and address                                                                                                                                          | :                                       | Md . Ripon Hossain. Vill : Alauddinnogar, Post: Choraikol Thana : Kumarkhali, District: Kushtia                                                                      |
|-----------------------------------------------------------------------------------------------------------------------------------------------------------|-----------------------------------------|----------------------------------------------------------------------------------------------------------------------------------------------------------------------|
| Age