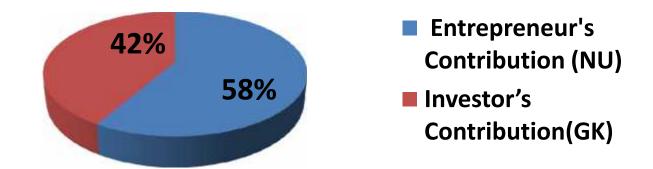

### **Source of Finance**

| Source                           | Amount in BDT | In % |
|----------------------------------|---------------|------|
| Entrepreneur's Contribution (NU) | 140,500       | 58   |
| Investor's Contribution(GK)      | 100,000       | 42   |
| Total Investment                 | 240,500       | 100  |