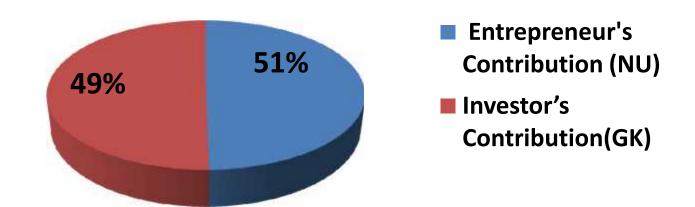

## **Source of Finance**

| Source                           | Amount in BDT | In % |
|----------------------------------|---------------|------|
| Entrepreneur's Contribution (NU) | 145,500       | 49   |
| Investor's Contribution(GK)      | 152,000       | 51   |
| Total Investment                 | 297,500       | 100  |