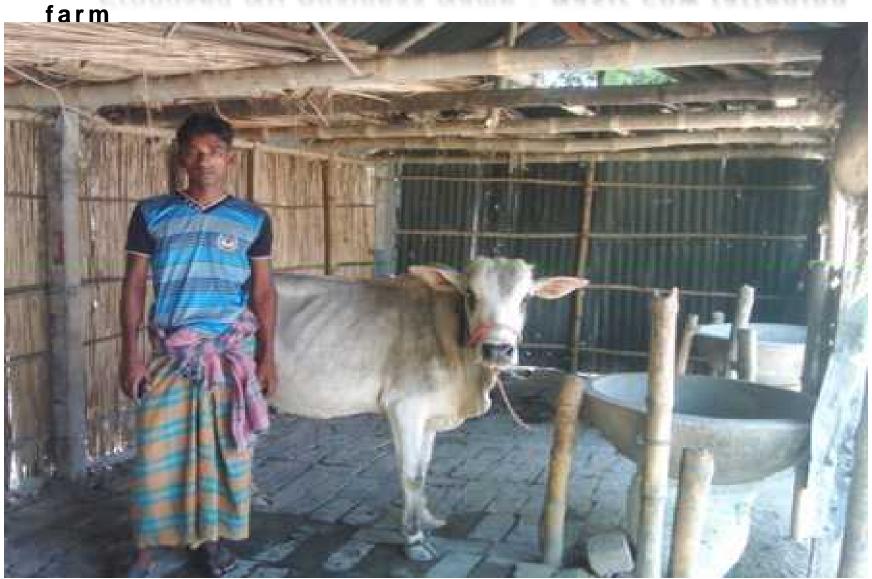

Grameen kalyan
Proposed NU Business Name: Nasir cow fattening

# PROPOSED NOBIN UDYOKTA BUSINESS INFO

| Business Name           | : | Nasir cow fattening farm                                                                                                            |  |  |
|-------------------------|---|-------------------------------------------------------------------------------------------------------------------------------------|--|--|
| Address/ Location       | : | Vill: Dohokhola, Post: Dohokhola                                                                                                    |  |  |
|                         |   | Thana: Kushtia, District: Kushtia.                                                                                                  |  |  |
| Total Investment in BDT | : | BDT: 2,82,000/-                                                                                                                     |  |  |
| Financing               | : | Self financing: BDT: 1,62,000/-                                                                                                     |  |  |
|                         |   | Required Investment: <b>BDT: 1,20,000 (</b> as equity)                                                                              |  |  |
| Present salary          | • | Nil                                                                                                                                 |  |  |
| Proposed Salary         | : | BDT 3000 (Three thousand only)                                                                                                      |  |  |
| Proposed Business       |   | Start with having 4 cows @ TK. 40,000/- each;                                                                                       |  |  |
| Implementation Plan:    | : | In every six months the cows will be sale and new<br>cow will purchase; i.e. each cycle of cow fattening<br>will be for six months; |  |  |
|                         |   | Feeding cost of each cow/cycle BDT 18,000-;                                                                                         |  |  |
|                         |   | Selling price of each cow after every cycle BDT<br>80,000/-;                                                                        |  |  |
|                         |   | Expected doctor and medicine cost for each cow<br>per cycle 1,000/-;                                                                |  |  |
|                         |   | Payback period to the investor is 3 years;                                                                                          |  |  |
|                         |   | Expected date to start the project as soon as possible,2016.                                                                        |  |  |