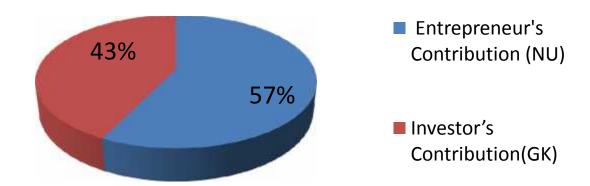

# **Source of Finance**

| Source                           | <b>Amount in BDT</b> | In%  |
|----------------------------------|----------------------|------|
| Entrepreneur's Contribution (NU) | 162,000              | 57   |
| Investor's Contribution(GK)      | 120,000              | 43   |
| Total Investment                 | 282,000              | 100% |