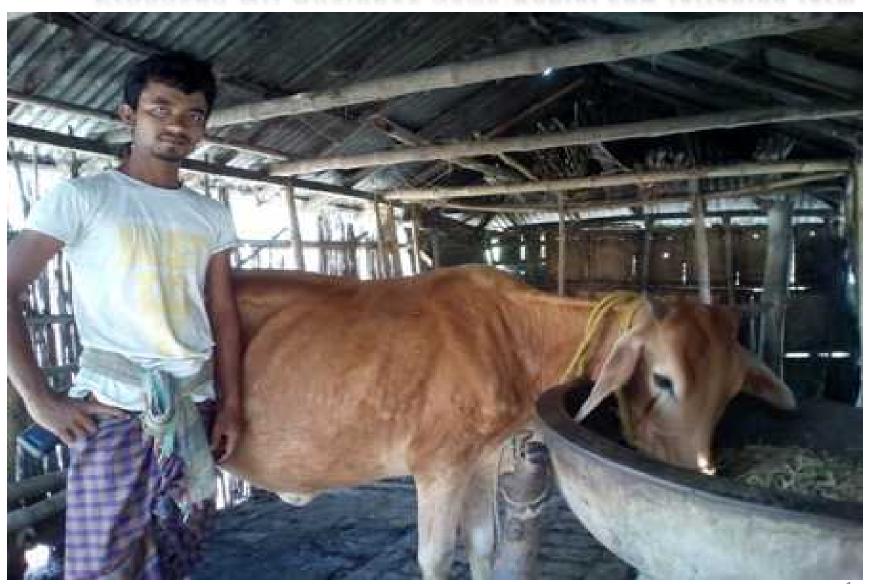

Grameen kalyan
Proposed NU Business Name:Robiul cow fattening farm

#### PROPOSED NOBIN UDYOKTA BUSINESS INFO

| Business Name           | : | Robiul cow fattening farm                                                                                                           |  |  |
|-------------------------|---|-------------------------------------------------------------------------------------------------------------------------------------|--|--|
| Address/ Location       | : | Vill: Noapara Sonapur, Post: Dohokhola                                                                                              |  |  |
|                         |   | Thana: Kushtia, District: Kushtia.                                                                                                  |  |  |
| Total Investment in BDT | : | BDT: 2,25,000/-                                                                                                                     |  |  |
| Financing               | : | Self financing: BDT: 1,09,000/-                                                                                                     |  |  |
|                         |   | Required Investment: <b>BDT: 1,16,000 (</b> as equity)                                                                              |  |  |
| Present salary          | : | Nil                                                                                                                                 |  |  |
| Proposed Salary         | : | BDT 3000 (Three thousand only)                                                                                                      |  |  |
| Proposed Business       |   | Start with having 3 cows @ TK. 40,000/- each;                                                                                       |  |  |
| Implementation Plan:    | : | In every six months the cows will be sale and new<br>cow will purchase; i.e. each cycle of cow fattening<br>will be for six months; |  |  |
|                         |   | Feeding cost of each cow/cycle BDT 18,000-;                                                                                         |  |  |
|                         |   | Selling price of each cow after every cycle BDT<br>80,000/-;                                                                        |  |  |
|                         |   | Expected doctor and medicine cost for each cow<br>per cycle 1,000/-;                                                                |  |  |
|                         |   | Payback period to the investor is 3 years;                                                                                          |  |  |
|                         |   | Expected date to start the project as soon as possible,2016.                                                                        |  |  |