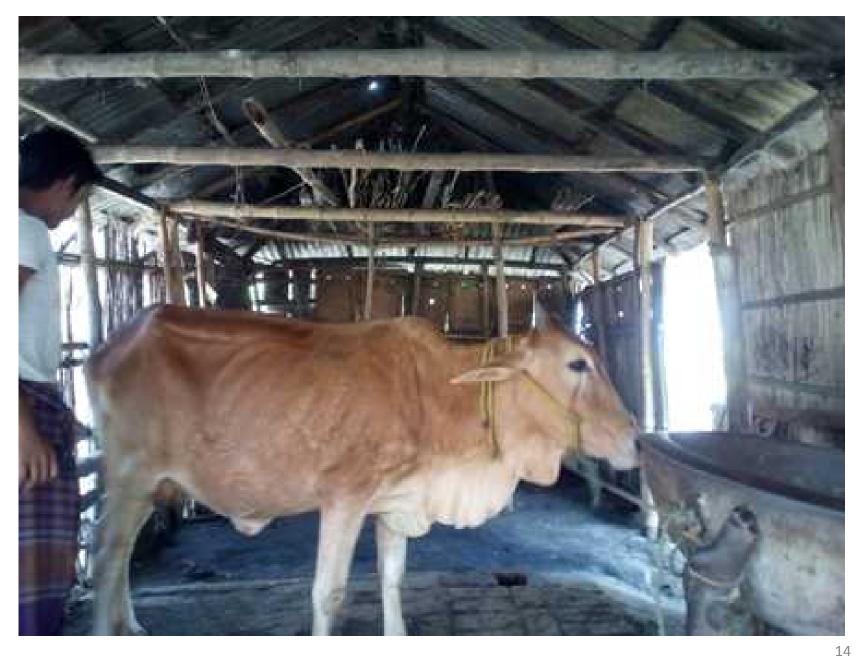

Grameen kalyan
Proposed NU Business Name:Robiul cow fattening farm

#### PROPOSED NOBIN UDYOKTA BUSINESS INFO

| Business Name           | : | Robiul cow fattening farm                                                                                                           |  |  |
|-------------------------|---|-------------------------------------------------------------------------------------------------------------------------------------|--|--|
| Address/ Location       | : | Vill: Noapara Sonapur, Post: Dohokhola                                                                                              |  |  |
|                         |   | Thana: Kushtia, District: Kushtia.                                                                                                  |  |  |
| Total Investment in BDT | : | BDT: 2,25,000/-                                                                                                                     |  |  |
| Financing               | : | Self financing: BDT: 1,09,000/-                                                                                                     |  |  |
|                         |   | Required Investment: <b>BDT: 1,16,000 (</b> as equity)                                                                              |  |  |
| Present salary          | : | Nil                                                                                                                                 |  |  |
| Proposed Salary         | : | BDT 3000 (Three thousand only)                                                                                                      |  |  |
| Proposed Business       |   | Start with having 3 cows @ TK. 40,000/- each;                                                                                       |  |  |
| Implementation Plan:    | : | In every six months the cows will be sale and new<br>cow will purchase; i.e. each cycle of cow fattening<br>will be for six months; |  |  |
|                         |   | Feeding cost of each cow/cycle BDT 18,000-;                                                                                         |  |  |
|                         |   | Selling price of each cow after every cycle BDT<br>80,000/-;                                                                        |  |  |
|                         |   | Expected doctor and medicine cost for each cow<br>per cycle 1,000/-;                                                                |  |  |
|                         |   | Payback period to the investor is 3 years;                                                                                          |  |  |
|                         |   | Expected date to start the project as soon as possible,2016.                                                                        |  |  |