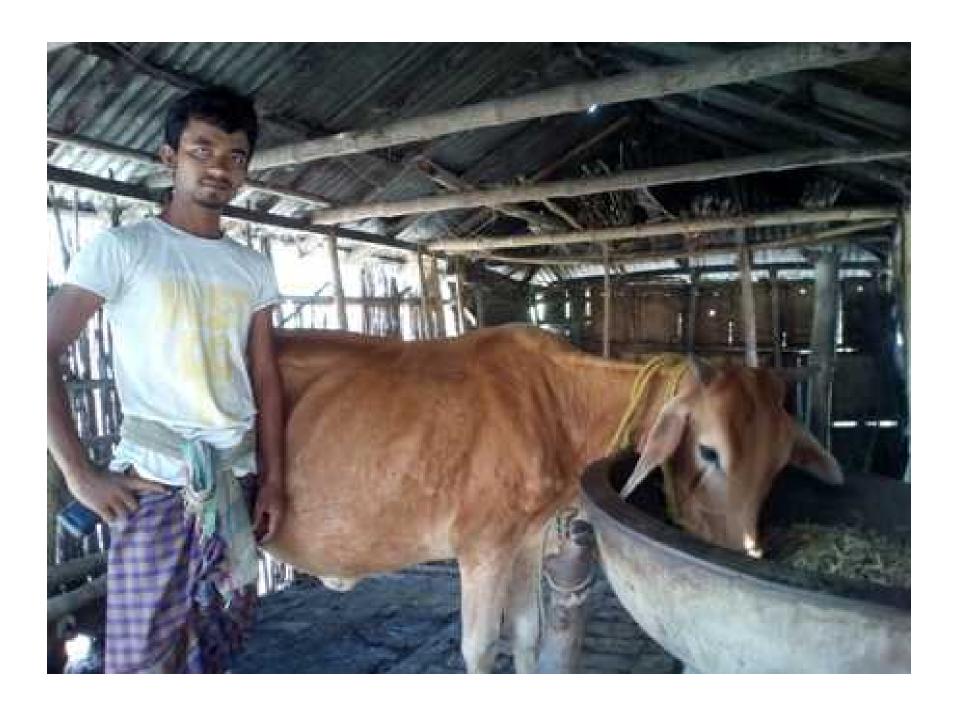

Grameen kalyan
Proposed NU Business Name:Robiul cow fattening farm

#### PROPOSED NOBIN UDYOKTA BUSINESS INFO

| Business Name           | : | Robiul cow fattening farm                                                                                                           |  |  |
|-------------------------|---|-------------------------------------------------------------------------------------------------------------------------------------|--|--|
| Address/ Location       | : | Vill: Noapara Sonapur, Post: Dohokhola                                                                                              |  |  |
|                         |   | Thana: Kushtia, District: Kushtia.                                                                                                  |  |  |
| Total Investment in BDT | : | BDT: 2,25,000/-                                                                                                                     |  |  |
| Financing               | : | Self financing: BDT: 1,09,000/-                                                                                                     |  |  |
|                         |   | Required Investment: <b>BDT: 1,16,000 (</b> as equity)                                                                              |  |  |
| Present salary          | : | Nil                                                                                                                                 |  |  |
| Proposed Salary         | : | BDT 3000 (Three thousand only)                                                                                                      |  |  |
| Proposed Business       |   | Start with having 3 cows @ TK. 40,000/- each;                                                                                       |  |  |
| Implementation Plan:    | : | In every six months the cows will be sale and new<br>cow will purchase; i.e. each cycle of cow fattening<br>will be for six months; |  |  |
|                         |   | Feeding cost of each cow/cycle BDT 18,000-;                                                                                         |  |  |
|                         |   | Selling price of each cow after every cycle BDT<br>80,000/-;                                                                        |  |  |
|                         |   | Expected doctor and medicine cost for each cow<br>per cycle 1,000/-;                                                                |  |  |
|                         |   | Payback period to the investor is 3 years;                                                                                          |  |  |
|                         |   | Expected date to start the project as soon as possible,2016.                                                                        |  |  |