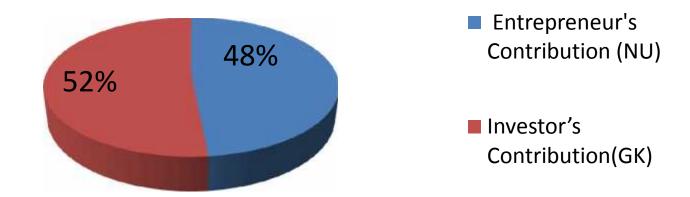

## **Source of Finance**

| Source                           | Amount in BDT | In%  |
|----------------------------------|---------------|------|
| Entrepreneur's Contribution (NU) | 109,000       | 48   |
| Investor's Contribution(GK)      | 116,000       | 52   |
| Total Investment                 | 225,000       | 100% |