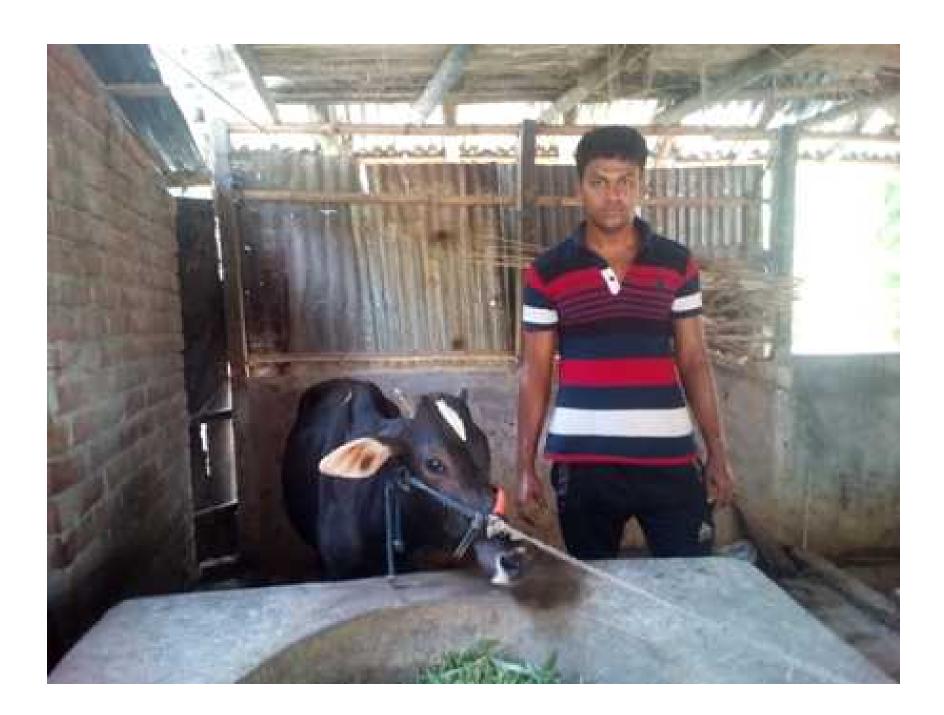

Grameen kalyan
Proposed NU Business Name: Rokeya cow fattening farm

#### PROPOSED NOBIN UDYOKTA BUSINESS INFO

| Business Name           | : | Rokeya cow fattening farm                                                                                                           |  |  |
|-------------------------|---|-------------------------------------------------------------------------------------------------------------------------------------|--|--|
| Address/ Location       | : | Vill: Swastipur, Post: Alampur                                                                                                      |  |  |
|                         |   | Thana: Kushtia, District: Kushtia.                                                                                                  |  |  |
| Total Investment in BDT | : | BDT: 1,78,000/-                                                                                                                     |  |  |
| Financing               | : | Self financing: BDT: 88,000/-                                                                                                       |  |  |
|                         |   | Required Investment: <b>BDT: 90,000 (</b> as equity)                                                                                |  |  |
| Present salary          | : | Nil                                                                                                                                 |  |  |
| Proposed Salary         | : | BDT 3000 (Three thousand only)                                                                                                      |  |  |
| Proposed Business       |   | Start with having 3 cows @ TK. 30,000/- each;                                                                                       |  |  |
| Implementation Plan:    | : | In every six months the cows will be sale and new<br>cow will purchase; i.e. each cycle of cow fattening<br>will be for six months; |  |  |
|                         |   | Feeding cost of each cow/cycle BDT 15,000-;                                                                                         |  |  |
|                         |   | Selling price of each cow after every cycle BDT 65,000/-;                                                                           |  |  |
|                         |   | Expected doctor and medicine cost for each cow<br>per cycle 1,000/-;                                                                |  |  |
|                         |   | Payback period to the investor is 3 years;                                                                                          |  |  |
|                         |   | Expected date to start the project as soon as possible,2016.                                                                        |  |  |