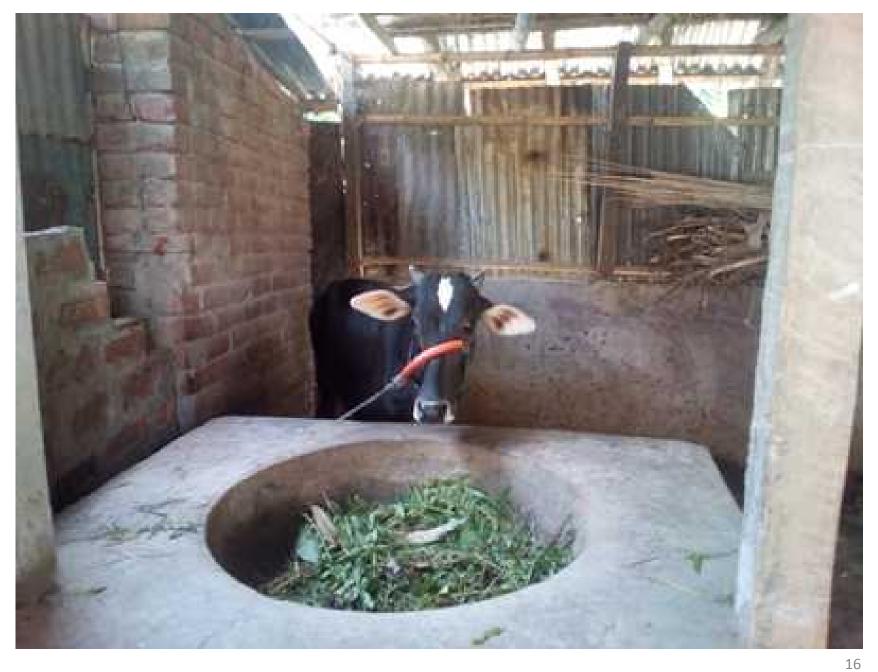

Grameen kalyan
Proposed NU Business Name: Rokeya cow fattening farm

#### PROPOSED NOBIN UDYOKTA BUSINESS INFO

| Business Name           | : | Rokeya cow fattening farm                                                                                                           |  |  |
|-------------------------|---|-------------------------------------------------------------------------------------------------------------------------------------|--|--|
| Address/ Location       | : | Vill: Swastipur, Post: Alampur                                                                                                      |  |  |
|                         |   | Thana: Kushtia, District: Kushtia.                                                                                                  |  |  |
| Total Investment in BDT | : | BDT: 1,78,000/-                                                                                                                     |  |  |
| Financing               | : | Self financing: BDT: 88,000/-                                                                                                       |  |  |
|                         |   | Required Investment: <b>BDT: 90,000 (</b> as equity)                                                                                |  |  |
| Present salary          | : | Nil                                                                                                                                 |  |  |
| Proposed Salary         | : | BDT 3000 (Three thousand only)                                                                                                      |  |  |
| Proposed Business       |   | Start with having 3 cows @ TK. 30,000/- each;                                                                                       |  |  |
| Implementation Plan:    | : | In every six months the cows will be sale and new<br>cow will purchase; i.e. each cycle of cow fattening<br>will be for six months; |  |  |
|                         |   | Feeding cost of each cow/cycle BDT 15,000-;                                                                                         |  |  |
|                         |   | Selling price of each cow after every cycle BDT 65,000/-;                                                                           |  |  |
|                         |   | Expected doctor and medicine cost for each cow<br>per cycle 1,000/-;                                                                |  |  |
|                         |   | Payback period to the investor is 3 years;                                                                                          |  |  |
|                         |   | Expected date to start the project as soon as possible,2016.                                                                        |  |  |