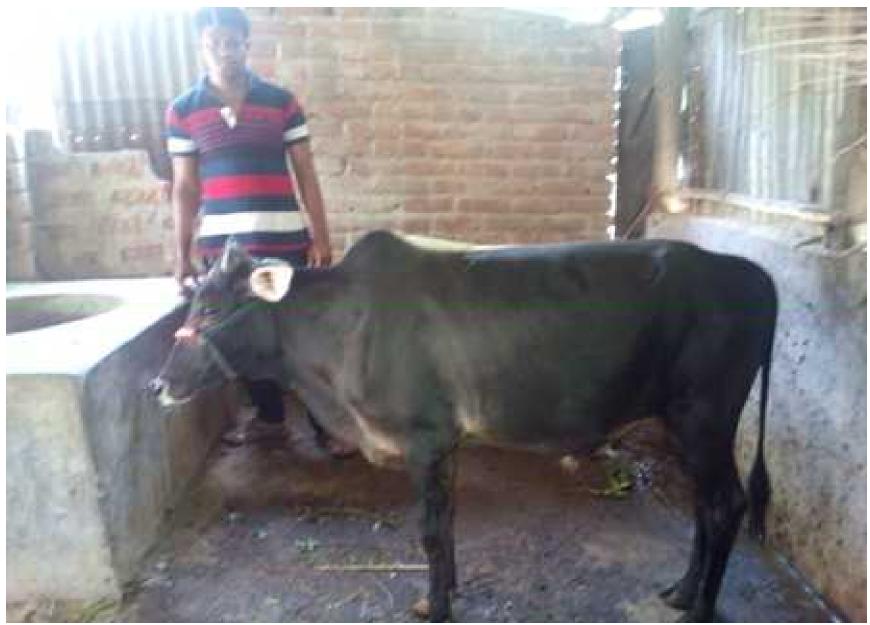

Grameen kalyan
Proposed NU Business Name: Rokeya cow fattening farm

#### PROPOSED NOBIN UDYOKTA BUSINESS INFO

| Business Name           | : | Rokeya cow fattening farm                                                                                                           |  |  |
|-------------------------|---|-------------------------------------------------------------------------------------------------------------------------------------|--|--|
| Address/ Location       | : | Vill: Swastipur, Post: Alampur                                                                                                      |  |  |
|                         |   | Thana: Kushtia, District: Kushtia.                                                                                                  |  |  |
| Total Investment in BDT | : | BDT: 1,78,000/-                                                                                                                     |  |  |
| Financing               | : | Self financing: BDT: 88,000/-                                                                                                       |  |  |
|                         |   | Required Investment: <b>BDT: 90,000 (</b> as equity)                                                                                |  |  |
| Present salary          | : | Nil                                                                                                                                 |  |  |
| Proposed Salary         | : | BDT 3000 (Three thousand only)                                                                                                      |  |  |
| Proposed Business       |   | Start with having 3 cows @ TK. 30,000/- each;                                                                                       |  |  |
| Implementation Plan:    | : | In every six months the cows will be sale and new<br>cow will purchase; i.e. each cycle of cow fattening<br>will be for six months; |  |  |
|                         |   | Feeding cost of each cow/cycle BDT 15,000-;                                                                                         |  |  |
|                         |   | Selling price of each cow after every cycle BDT 65,000/-;                                                                           |  |  |
|                         |   | Expected doctor and medicine cost for each cow<br>per cycle 1,000/-;                                                                |  |  |
|                         |   | Payback period to the investor is 3 years;                                                                                          |  |  |
|                         |   | Expected date to start the project as soon as possible,2016.                                                                        |  |  |