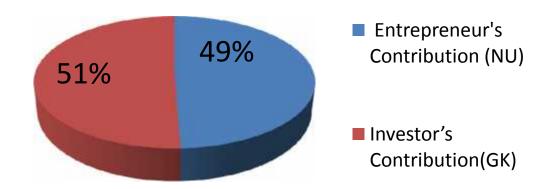

## **Source of Finance**

| Source                           | <b>Amount in BDT</b> | In%  |
|----------------------------------|----------------------|------|
| Entrepreneur's Contribution (NU) | 88,000               | 49   |
| Investor's Contribution(GK)      | 90,000               | 51   |
| Total Investment                 | 178,000              | 100% |