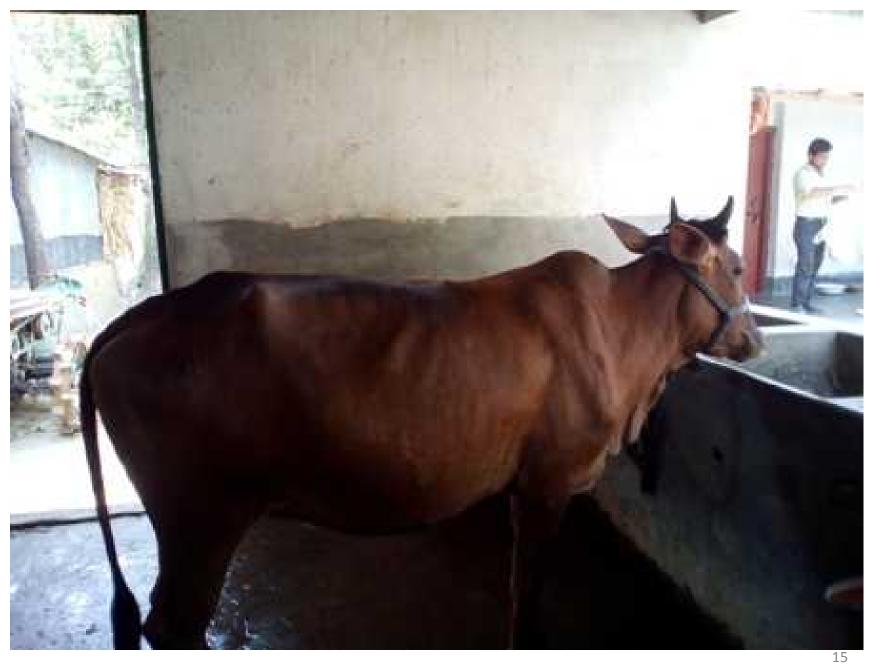

#### PROPOSED NOBIN UDYOKTA BUSINESS INFO

| Business Name           | • | Sobuj cow fattening farm                                                                                                            |  |  |
|-------------------------|---|-------------------------------------------------------------------------------------------------------------------------------------|--|--|
| Address/ Location       | : | Vill: Noapara, Post: Dohokhola                                                                                                      |  |  |
|                         |   | Thana: Kushtia, District: Kushtia.                                                                                                  |  |  |
| Total Investment in BDT | : | BDT: 4,47,000/-                                                                                                                     |  |  |
| Financing               | : | Self financing: BDT: 2,97,000/-                                                                                                     |  |  |
|                         |   | Required Investment: <b>BDT: 1,50,000 (</b> as equity)                                                                              |  |  |
| Present salary          | : | Nil                                                                                                                                 |  |  |
| Proposed Salary         | : | BDT 3000 (Three thousand only)                                                                                                      |  |  |
| Proposed Business       |   | Start with having 5 cows @ TK. 50,000/- each;                                                                                       |  |  |
| Implementation Plan:    | : | In every six months the cows will be sale and new<br>cow will purchase; i.e. each cycle of cow fattening<br>will be for six months; |  |  |
|                         |   | Feeding cost of each cow/cycle BDT 20,000-;                                                                                         |  |  |
|                         |   | Selling price of each cow after every cycle BDT 90,000/-;                                                                           |  |  |
|                         |   | Expected doctor and medicine cost for each cow<br>per cycle 1,000/-;                                                                |  |  |
|                         |   | Payback period to the investor is 3 years;                                                                                          |  |  |
|                         |   | Expected date to start the project as soon as possible,2016.                                                                        |  |  |