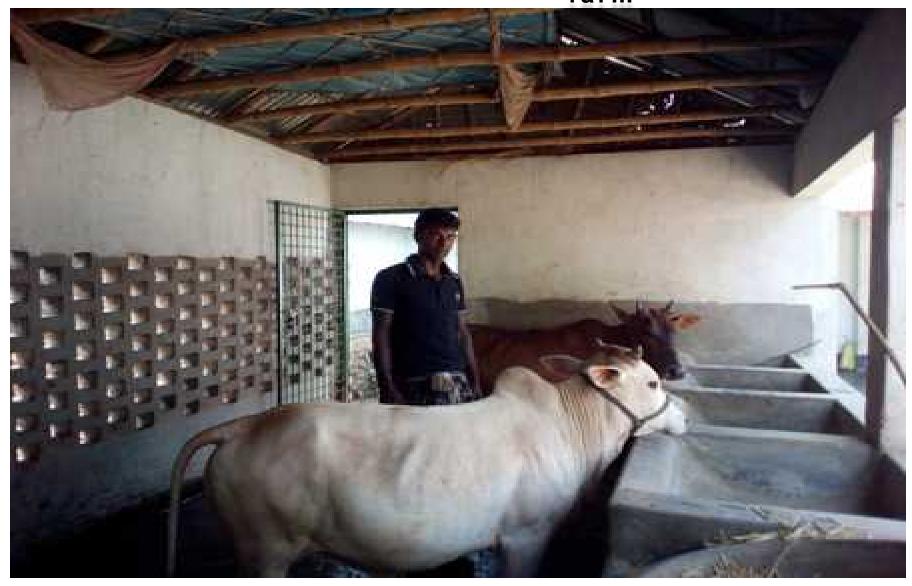

Grameen kalyan
Proposed NU Business Name: Sobuj cow fattening farm

#### PROPOSED NOBIN UDYOKTA BUSINESS INFO

| Business Name           | • | Sobuj cow fattening farm                                                                                                            |  |  |
|-------------------------|---|-------------------------------------------------------------------------------------------------------------------------------------|--|--|
| Address/ Location       | : | Vill: Noapara, Post: Dohokhola                                                                                                      |  |  |
|                         |   | Thana: Kushtia, District: Kushtia.                                                                                                  |  |  |
| Total Investment in BDT | : | BDT: 4,47,000/-                                                                                                                     |  |  |
| Financing               | : | Self financing: BDT: 2,97,000/-                                                                                                     |  |  |
|                         |   | Required Investment: <b>BDT: 1,50,000 (</b> as equity)                                                                              |  |  |
| Present salary          | : | Nil                                                                                                                                 |  |  |
| Proposed Salary         | : | BDT 3000 (Three thousand only)                                                                                                      |  |  |
| Proposed Business       |   | Start with having 5 cows @ TK. 50,000/- each;                                                                                       |  |  |
| Implementation Plan:    | : | In every six months the cows will be sale and new<br>cow will purchase; i.e. each cycle of cow fattening<br>will be for six months; |  |  |
|                         |   | Feeding cost of each cow/cycle BDT 20,000-;                                                                                         |  |  |
|                         |   | Selling price of each cow after every cycle BDT 90,000/-;                                                                           |  |  |
|                         |   | Expected doctor and medicine cost for each cow<br>per cycle 1,000/-;                                                                |  |  |
|                         |   | Payback period to the investor is 3 years;                                                                                          |  |  |
|                         |   | Expected date to start the project as soon as possible,2016.                                                                        |  |  |