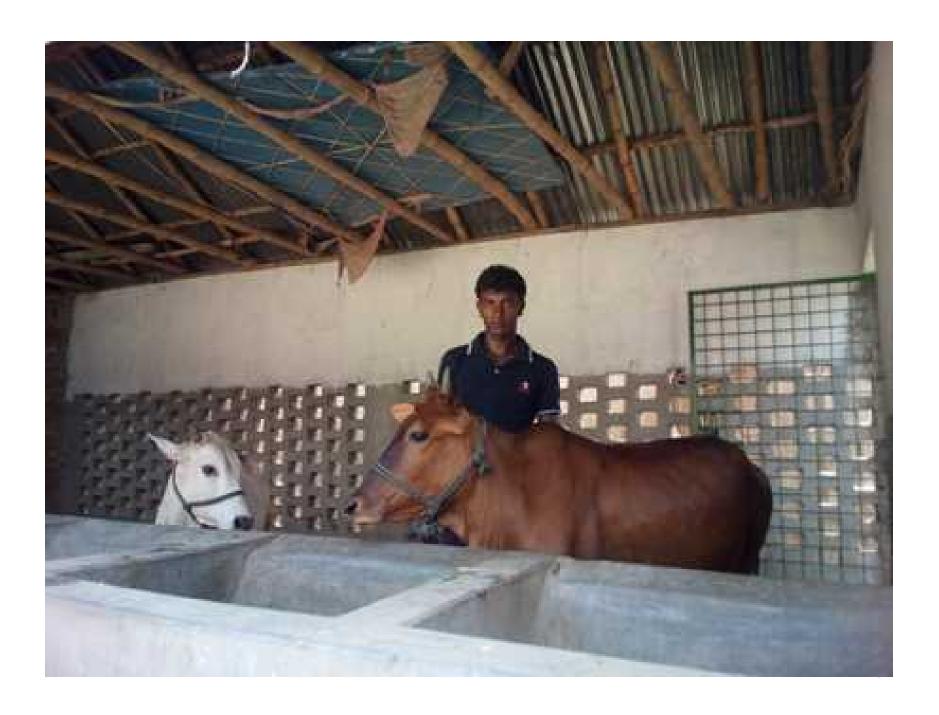

#### PROPOSED NOBIN UDYOKTA BUSINESS INFO

| Business Name           | • | Sobuj cow fattening farm                                                                                                            |  |  |
|-------------------------|---|-------------------------------------------------------------------------------------------------------------------------------------|--|--|
| Address/ Location       | : | Vill: Noapara, Post: Dohokhola                                                                                                      |  |  |
|                         |   | Thana: Kushtia, District: Kushtia.                                                                                                  |  |  |
| Total Investment in BDT | : | BDT: 4,47,000/-                                                                                                                     |  |  |
| Financing               | : | Self financing: BDT: 2,97,000/-                                                                                                     |  |  |
|                         |   | Required Investment: <b>BDT: 1,50,000 (</b> as equity)                                                                              |  |  |
| Present salary          | : | Nil                                                                                                                                 |  |  |
| Proposed Salary         | : | BDT 3000 (Three thousand only)                                                                                                      |  |  |
| Proposed Business       |   | Start with having 5 cows @ TK. 50,000/- each;                                                                                       |  |  |
| Implementation Plan:    | : | In every six months the cows will be sale and new<br>cow will purchase; i.e. each cycle of cow fattening<br>will be for six months; |  |  |
|                         |   | Feeding cost of each cow/cycle BDT 20,000-;                                                                                         |  |  |
|                         |   | Selling price of each cow after every cycle BDT 90,000/-;                                                                           |  |  |
|                         |   | Expected doctor and medicine cost for each cow<br>per cycle 1,000/-;                                                                |  |  |
|                         |   | Payback period to the investor is 3 years;                                                                                          |  |  |
|                         |   | Expected date to start the project as soon as possible,2016.                                                                        |  |  |