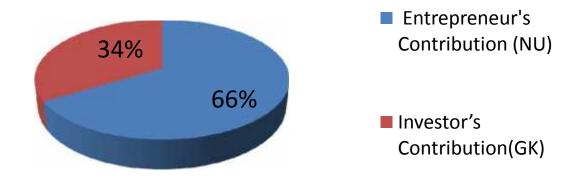

## **Source of Finance**

| Source                           | Amount in BDT | In%  |
|----------------------------------|---------------|------|
| Entrepreneur's Contribution (NU) | 297,000       | 66   |
| Investor's Contribution(GK)      | 150,000       | 34   |
| Total Investment                 | 447,000       | 100% |