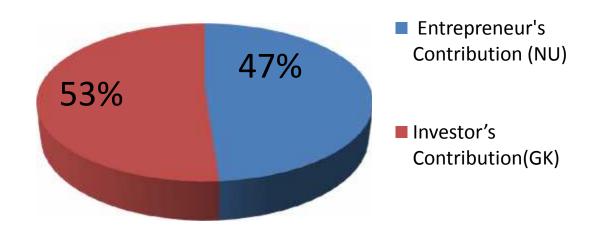

## **Source of Finance**

| Source                           | <b>Amount in BDT</b> | In%  |
|----------------------------------|----------------------|------|
| Entrepreneur's Contribution (NU) | 81,000               | 47   |
| Investor's Contribution(GK)      | 90,000               | 53   |
| Total Investment                 | 171,000              | 100% |