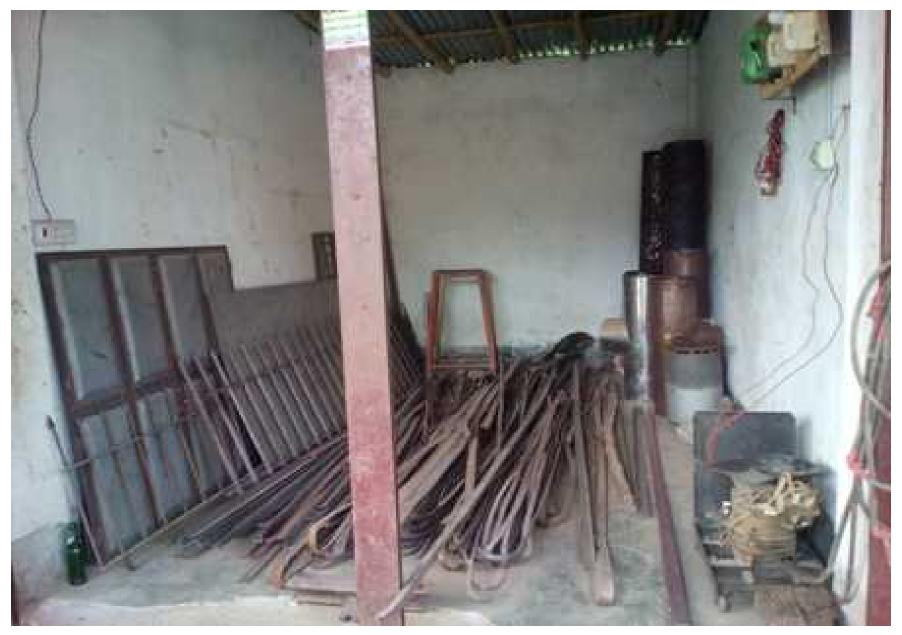

#### PROPOSED NOBIN UDYOKTA BUSINESS INFO

| Business Name                             | :  | Shova Engineering                                                                                                        |  |
|-------------------------------------------|----|--------------------------------------------------------------------------------------------------------------------------|--|
| Address/ Location                         | :  | Vill: Barkhada Post: Jogia                                                                                               |  |
|                                           |    | Thana: Kushtia, District: Kushtia.                                                                                       |  |
| Total Investment in BDT                   | :  | BDT: 2,99,000/-                                                                                                          |  |
| Financing                                 | :  | Self financing: BDT: 1,99,000/-                                                                                          |  |
|                                           |    | Required Investment: <b>BDT: 1,00,000 (</b> as equity)                                                                   |  |
| Present salary                            | :  | BDT 3000 (Three thousand only)                                                                                           |  |
| Proposed Salary                           | •• | BDT <b>4000</b> (Four thousand only)                                                                                     |  |
| Proposed Business<br>Implementation Plan: | :  | This is an on-going project (engineering work<br>shop) so the fund needs to increase the volume<br>of existing products; |  |
|                                           |    | Estimate sales is about @ BDT Tk. 50,000 per week.                                                                       |  |
|                                           |    | The estimate profit is about 35% on sales.                                                                               |  |
|                                           |    | 3 Employee's appointed Tk.15000 per monthly.                                                                             |  |
|                                           |    | Investment pay back period is estimate two years.                                                                        |  |
|                                           |    |                                                                                                                          |  |