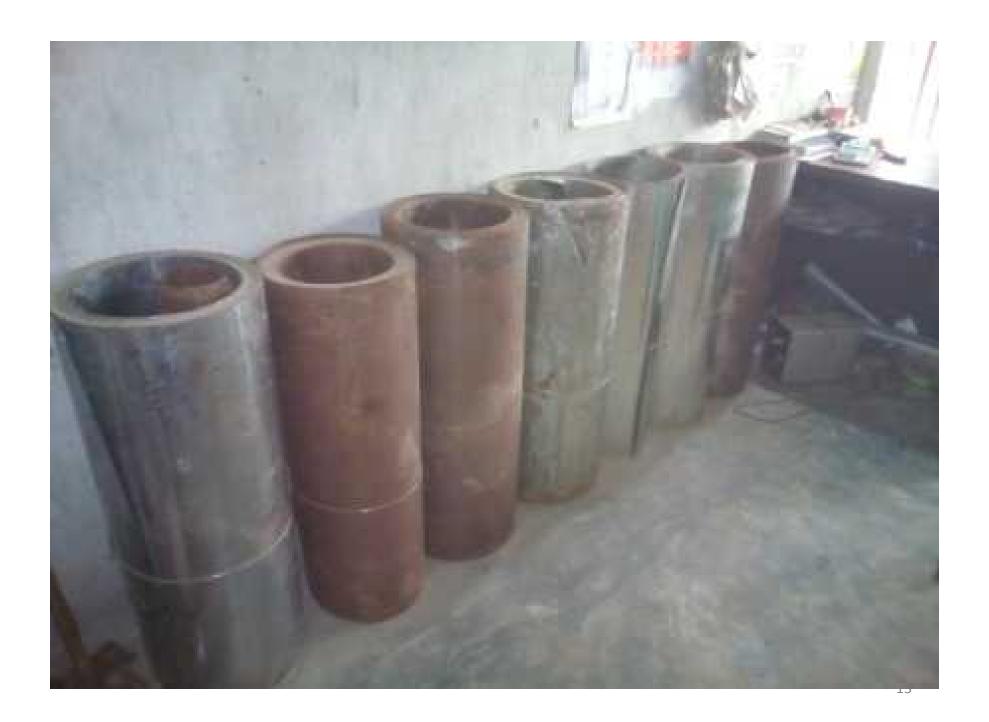

#### PROPOSED INVESTMENT BREAKDOWN

| Doutioulous                                                                 | Existing<br>Business | Prop<br>Busines | Total    |          |
|-----------------------------------------------------------------------------|----------------------|-----------------|----------|----------|
| Particulars                                                                 | (BDT)                | NU              | Investor | (BDT)    |
|                                                                             | 1                    | 2               | 3        | 4(1+2+3) |
| Investments in different categori                                           | es:                  |                 |          |          |
| Shop Advance                                                                | 30,000               |                 | 0        | 30,000   |
| Plain Sheet (different gauge)                                               | 50,000               |                 | 15,000   | 65,000   |
| Machineries: (Repair welding machine, Shan Machine, Big Drill machine etc.) | 40,000               |                 | 0        | 40,000   |
| Flat bar& Square bar(1.5" & 3/4")                                           | 29,000               |                 | 45,000   | 74,000   |
| Rod (different size)                                                        | 35,000               |                 | 30,000   | 65,000   |
| Others                                                                      | 10,000               |                 | 10,000   | 20,000   |
| Cash in Hand                                                                | 5,000                |                 |          | 5,000    |
| Total Capital                                                               | 199,000              |                 | 100,000  | 299,000  |