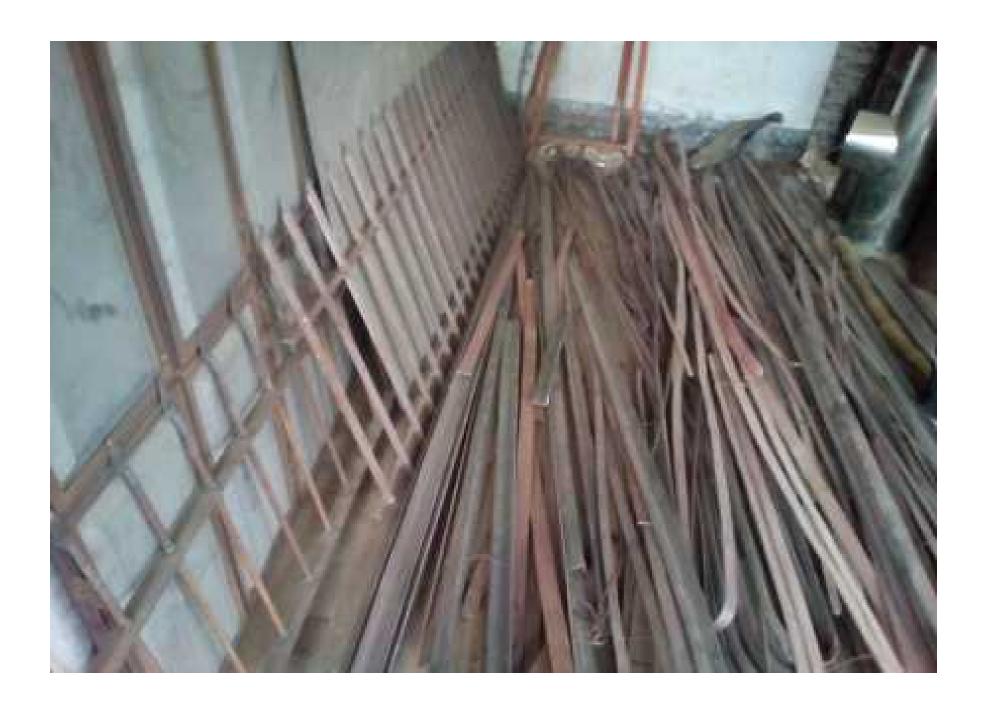

#### PROPOSED INVESTMENT BREAKDOWN

| Doutioulous                                                                 | Existing<br>Business | Prop<br>Busines | Total    |          |
|-----------------------------------------------------------------------------|----------------------|-----------------|----------|----------|
| Particulars                                                                 | (BDT)                | NU              | Investor | (BDT)    |
|                                                                             | 1                    | 2               | 3        | 4(1+2+3) |
| Investments in different categori                                           | es:                  |                 |          |          |
| Shop Advance                                                                | 30,000               |                 | 0        | 30,000   |
| Plain Sheet (different gauge)                                               | 50,000               |                 | 15,000   | 65,000   |
| Machineries: (Repair welding machine, Shan Machine, Big Drill machine etc.) | 40,000               |                 | 0        | 40,000   |
| Flat bar& Square bar(1.5" & 3/4")                                           | 29,000               |                 | 45,000   | 74,000   |
| Rod (different size)                                                        | 35,000               |                 | 30,000   | 65,000   |
| Others                                                                      | 10,000               |                 | 10,000   | 20,000   |
| Cash in Hand                                                                | 5,000                |                 |          | 5,000    |
| Total Capital                                                               | 199,000              |                 | 100,000  | 299,000  |