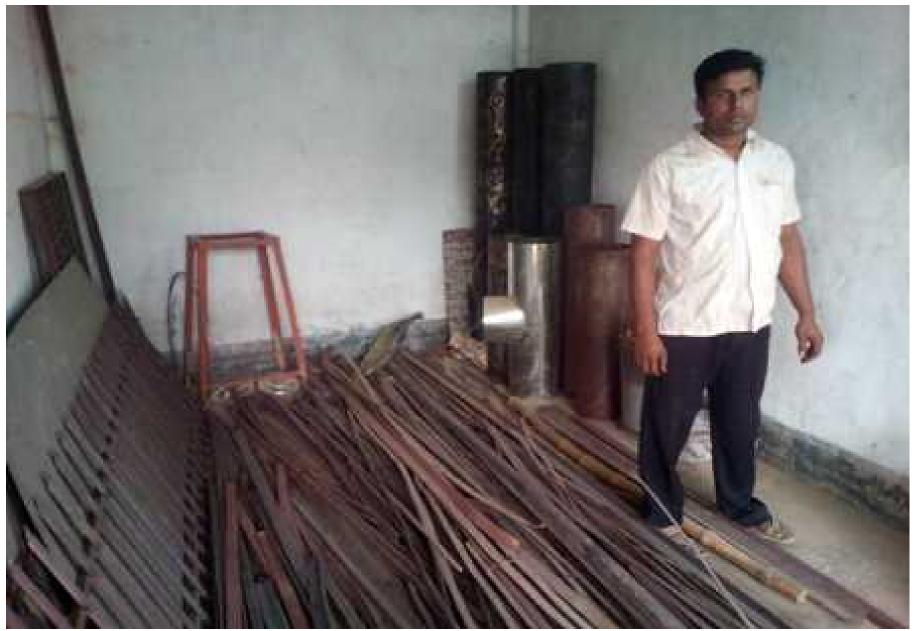

#### PROPOSED NOBIN UDYOKTA BUSINESS INFO

| Business Name                             | :  | Shova Engineering                                                                                                        |  |
|-------------------------------------------|----|--------------------------------------------------------------------------------------------------------------------------|--|
| Address/ Location                         | :  | Vill: Barkhada Post: Jogia                                                                                               |  |
|                                           |    | Thana: Kushtia, District: Kushtia.                                                                                       |  |
| Total Investment in BDT                   | :  | BDT: 2,99,000/-                                                                                                          |  |
| Financing                                 | :  | Self financing: BDT: 1,99,000/-                                                                                          |  |
|                                           |    | Required Investment: <b>BDT: 1,00,000 (</b> as equity)                                                                   |  |
| Present salary                            | :  | BDT 3000 (Three thousand only)                                                                                           |  |
| Proposed Salary                           | •• | BDT <b>4000</b> (Four thousand only)                                                                                     |  |
| Proposed Business<br>Implementation Plan: | :  | This is an on-going project (engineering work<br>shop) so the fund needs to increase the volume<br>of existing products; |  |
|                                           |    | Estimate sales is about @ BDT Tk. 50,000 per week.                                                                       |  |
|                                           |    | The estimate profit is about 35% on sales.                                                                               |  |
|                                           |    | 3 Employee's appointed Tk.15000 per monthly.                                                                             |  |
|                                           |    | Investment pay back period is estimate two years.                                                                        |  |
|                                           |    |                                                                                                                          |  |