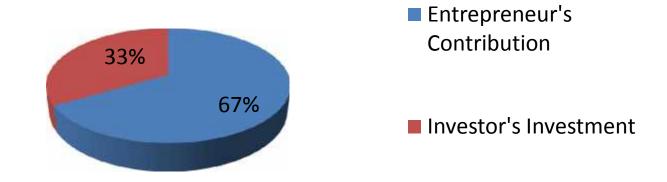

## **Source of Finance**

| Source                      | <b>Amount in BDT</b> | In % |
|-----------------------------|----------------------|------|
| Particulars                 |                      |      |
| Entrepreneur's Contribution | 199,000              | 67   |
| Investor's Investment       | 100,000              | 33   |
| Total Investment            | 299,000              | 100  |