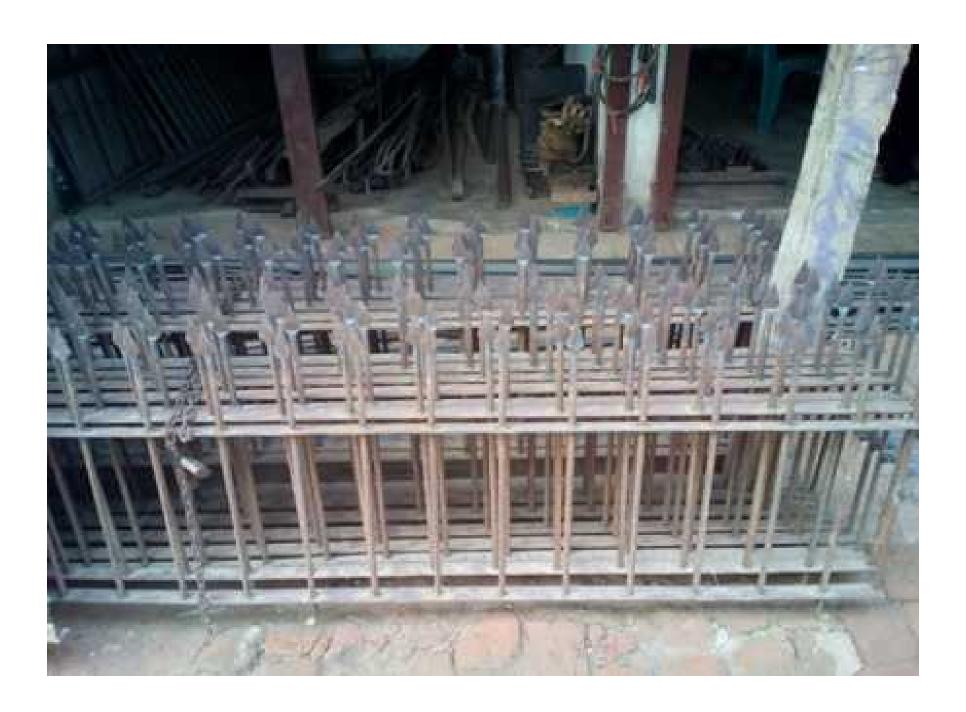

#### PROPOSED NOBIN UDYOKTA BUSINESS INFO

| Business Name                             | :  | Shova Engineering                                                                                                        |  |
|-------------------------------------------|----|--------------------------------------------------------------------------------------------------------------------------|--|
| Address/ Location                         | :  | Vill: Barkhada Post: Jogia                                                                                               |  |
|                                           |    | Thana: Kushtia, District: Kushtia.                                                                                       |  |
| Total Investment in BDT                   | :  | BDT: 2,99,000/-                                                                                                          |  |
| Financing                                 | :  | Self financing: BDT: 1,99,000/-                                                                                          |  |
|                                           |    | Required Investment: <b>BDT: 1,00,000 (</b> as equity)                                                                   |  |
| Present salary                            | :  | BDT 3000 (Three thousand only)                                                                                           |  |
| Proposed Salary                           | •• | BDT <b>4000</b> (Four thousand only)                                                                                     |  |
| Proposed Business<br>Implementation Plan: | :  | This is an on-going project (engineering work<br>shop) so the fund needs to increase the volume<br>of existing products; |  |
|                                           |    | Estimate sales is about @ BDT Tk. 50,000 per week.                                                                       |  |
|                                           |    | The estimate profit is about 35% on sales.                                                                               |  |
|                                           |    | 3 Employee's appointed Tk.15000 per monthly.                                                                             |  |
|                                           |    | Investment pay back period is estimate two years.                                                                        |  |
|                                           |    |                                                                                                                          |  |