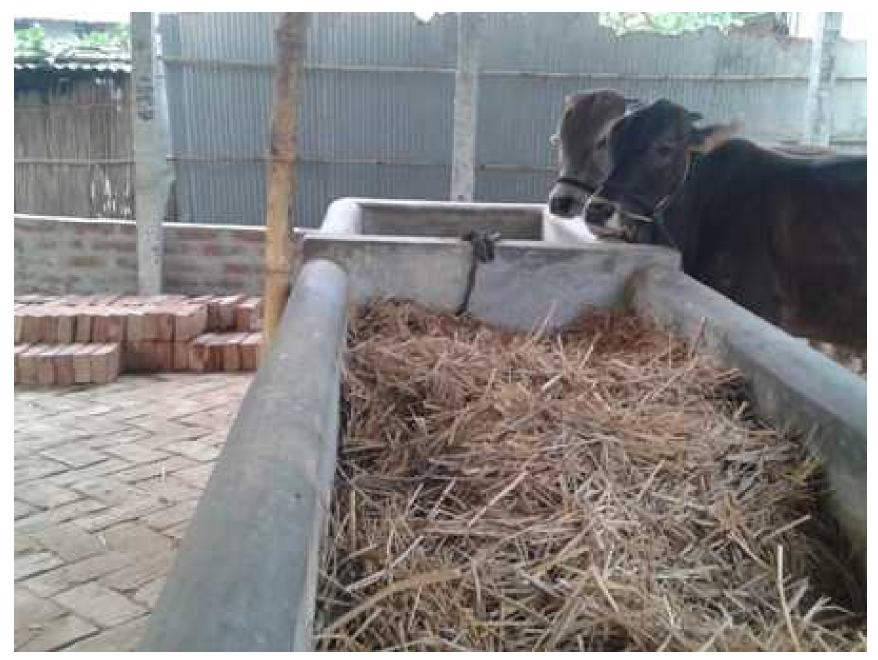

### **PROPOSED NOBIN UDYOKTA BUSINESS INFO**

| Business Name           | : | : Kajle cow fattening farm                                                                                                          |  |  |
|-------------------------|---|-------------------------------------------------------------------------------------------------------------------------------------|--|--|
| Address/ Location       | : | Vill: Ziarokhi, Post:Boria                                                                                                          |  |  |
|                         |   | Thana: Kushtia, District: Kushtia.                                                                                                  |  |  |
| Total Investment in BDT | : | BDT: 3,56,000/-                                                                                                                     |  |  |
| Financing               | : | Self financing: BDT: 2,36,000/-                                                                                                     |  |  |
|                         |   | Required Investment: BDT: 1,20,000/- (as equity)                                                                                    |  |  |
| Present salary          | : | Nil                                                                                                                                 |  |  |
| Proposed Salary         | : | BDT <b>3000</b> (Three thousand only)                                                                                               |  |  |
| Proposed Business       |   | Start with having 5 cows @ TK. 40,000/- each;                                                                                       |  |  |
| Implementation Plan:    | : | In every six months the cows will be sold and new<br>cow will purchase; i.e. each cycle of cow fattening<br>will be for six months; |  |  |
|                         |   | Feeding cost of each cow/cycle BDT 18,000-;                                                                                         |  |  |
|                         |   | Selling price of each cow after every cycle BDT<br>80,000/-;                                                                        |  |  |
|                         |   | Expected doctor and medicine cost for each cow per cycle 1,000/-;                                                                   |  |  |
|                         |   | Payback period to the investor is 3 years;                                                                                          |  |  |
|                         |   | Expected date to start the project as soon as possible,2016.                                                                        |  |  |