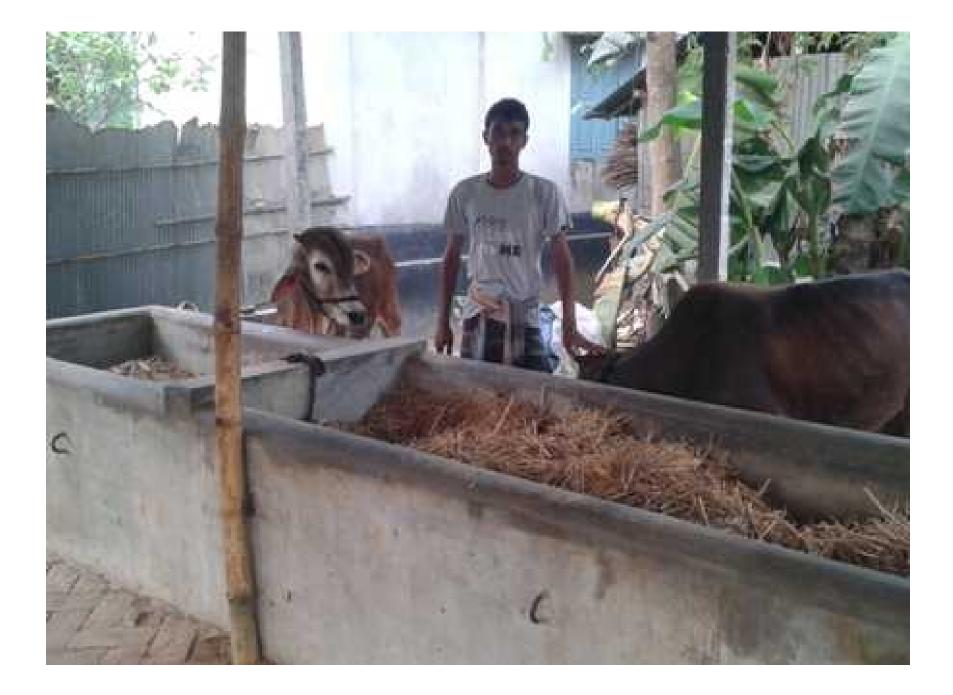

### **PROPOSED NOBIN UDYOKTA BUSINESS INFO**

| Business Name           | : | : Kajle cow fattening farm                                                                                                          |  |  |
|-------------------------|---|-------------------------------------------------------------------------------------------------------------------------------------|--|--|
| Address/ Location       | : | Vill: Ziarokhi, Post:Boria                                                                                                          |  |  |
|                         |   | Thana: Kushtia, District: Kushtia.                                                                                                  |  |  |
| Total Investment in BDT | : | BDT: 3,56,000/-                                                                                                                     |  |  |
| Financing               | : | Self financing: BDT: 2,36,000/-                                                                                                     |  |  |
|                         |   | Required Investment: BDT: 1,20,000/- (as equity)                                                                                    |  |  |
| Present salary          | : | Nil                                                                                                                                 |  |  |
| Proposed Salary         | : | BDT <b>3000</b> (Three thousand only)                                                                                               |  |  |
| Proposed Business       |   | Start with having 5 cows @ TK. 40,000/- each;                                                                                       |  |  |
| Implementation Plan:    | : | In every six months the cows will be sold and new<br>cow will purchase; i.e. each cycle of cow fattening<br>will be for six months; |  |  |
|                         |   | Feeding cost of each cow/cycle BDT 18,000-;                                                                                         |  |  |
|                         |   | Selling price of each cow after every cycle BDT<br>80,000/-;                                                                        |  |  |
|                         |   | Expected doctor and medicine cost for each cow per cycle 1,000/-;                                                                   |  |  |
|                         |   | Payback period to the investor is 3 years;                                                                                          |  |  |
|                         |   | Expected date to start the project as soon as possible,2016.                                                                        |  |  |