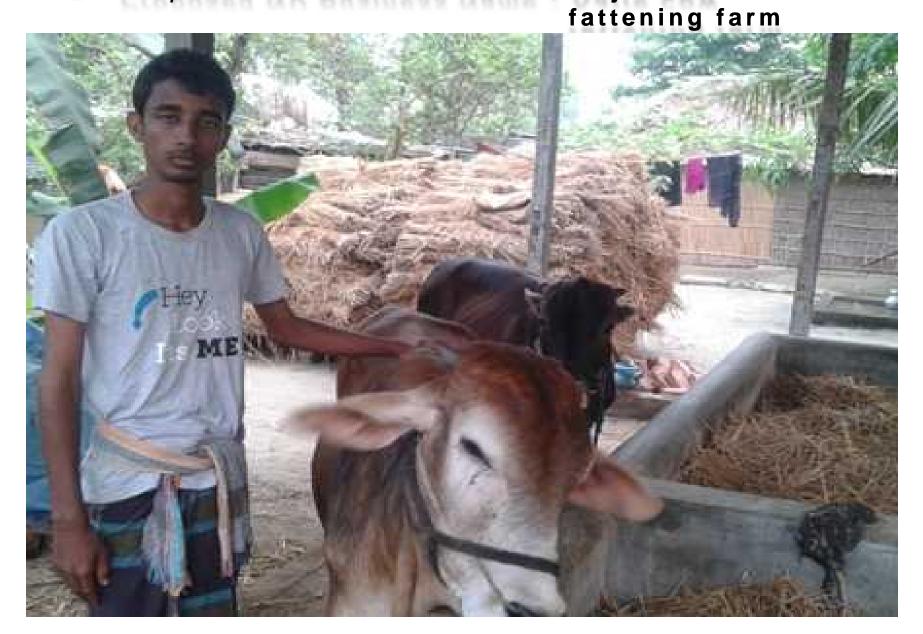

### **PROPOSED NOBIN UDYOKTA BUSINESS INFO**

| Business Name           | : | : Kajle cow fattening farm                                                                                                          |  |  |
|-------------------------|---|-------------------------------------------------------------------------------------------------------------------------------------|--|--|
| Address/ Location       | : | Vill: Ziarokhi, Post:Boria                                                                                                          |  |  |
|                         |   | Thana: Kushtia, District: Kushtia.                                                                                                  |  |  |
| Total Investment in BDT | : | BDT: 3,56,000/-                                                                                                                     |  |  |
| Financing               | : | Self financing: BDT: 2,36,000/-                                                                                                     |  |  |
|                         |   | Required Investment: BDT: 1,20,000/- (as equity)                                                                                    |  |  |
| Present salary          | : | Nil                                                                                                                                 |  |  |
| Proposed Salary         | : | BDT <b>3000</b> (Three thousand only)                                                                                               |  |  |
| Proposed Business       |   | Start with having 5 cows @ TK. 40,000/- each;                                                                                       |  |  |
| Implementation Plan:    | : | In every six months the cows will be sold and new<br>cow will purchase; i.e. each cycle of cow fattening<br>will be for six months; |  |  |
|                         |   | Feeding cost of each cow/cycle BDT 18,000-;                                                                                         |  |  |
|                         |   | Selling price of each cow after every cycle BDT<br>80,000/-;                                                                        |  |  |
|                         |   | Expected doctor and medicine cost for each cow per cycle 1,000/-;                                                                   |  |  |
|                         |   | Payback period to the investor is 3 years;                                                                                          |  |  |
|                         |   | Expected date to start the project as soon as possible,2016.                                                                        |  |  |