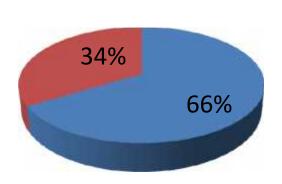

## **Source of Finance**

| Source                           | Amount in BDT | In%  |
|----------------------------------|---------------|------|
| Entrepreneur's Contribution (NU) | 236,000       | 66   |
| Investor's Contribution(GK)      | 120,000       | 34   |
| Total Investment                 | 356,000       | 100% |