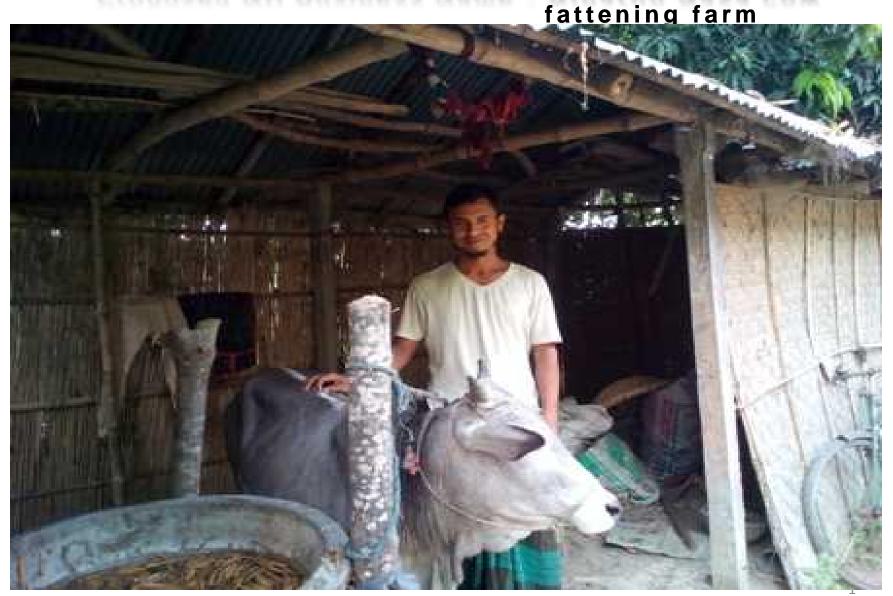

#### PROPOSED NOBIN UDYOKTA BUSINESS INFO

| Business Name           | : | Niharun Nasa cow fattening farm                                                                                                     |  |  |
|-------------------------|---|-------------------------------------------------------------------------------------------------------------------------------------|--|--|
| Address/ Location       | : | Vill: Noapara, Post: Dohokhola.                                                                                                     |  |  |
|                         |   | Thana: Kushtia, District: Kushtia.                                                                                                  |  |  |
| Total Investment in BDT | : | BDT: 2,22,000/-                                                                                                                     |  |  |
| Financing               | : | Self financing: BDT: 1,42,000/-                                                                                                     |  |  |
|                         |   | Required Investment: <b>BDT: 80,000 (</b> as equity)                                                                                |  |  |
| Present salary          | : | Nil                                                                                                                                 |  |  |
| Proposed Salary         |   | BDT 3000 (Three thousand only)                                                                                                      |  |  |
| Proposed Business       |   | Start with having 3 cows @ TK. 40,000/- each;                                                                                       |  |  |
| Implementation Plan:    | : | In every six months the cows will be sold and new<br>cow will purchase; i.e. each cycle of cow fattening<br>will be for six months; |  |  |
|                         |   | Feeding cost of each cow/cycle BDT 18,000-;                                                                                         |  |  |
|                         |   | Selling price of each cow after every cycle BDT<br>80,000/-;                                                                        |  |  |
|                         |   | Expected doctor and medicine cost for each cow<br>per cycle 1,000/-;                                                                |  |  |
|                         |   | Payback period to the investor is 3 years;                                                                                          |  |  |
|                         |   | Expected date to start the project as soon as possible,2016.                                                                        |  |  |