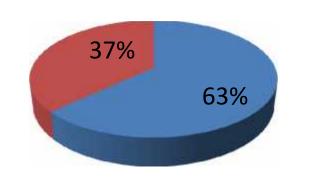

## **Source of Finance**

| Source                           | Amount in BDT | In%  |
|----------------------------------|---------------|------|
| Entrepreneur's Contribution (NU) | 142,000       | 64   |
| Investor's Contribution(GK)      | 80,000        | 36   |
| Total Investment                 | 222,000       | 100% |

Entrepreneur's Contribution (NU)

■ Investor's Contribution(GK)