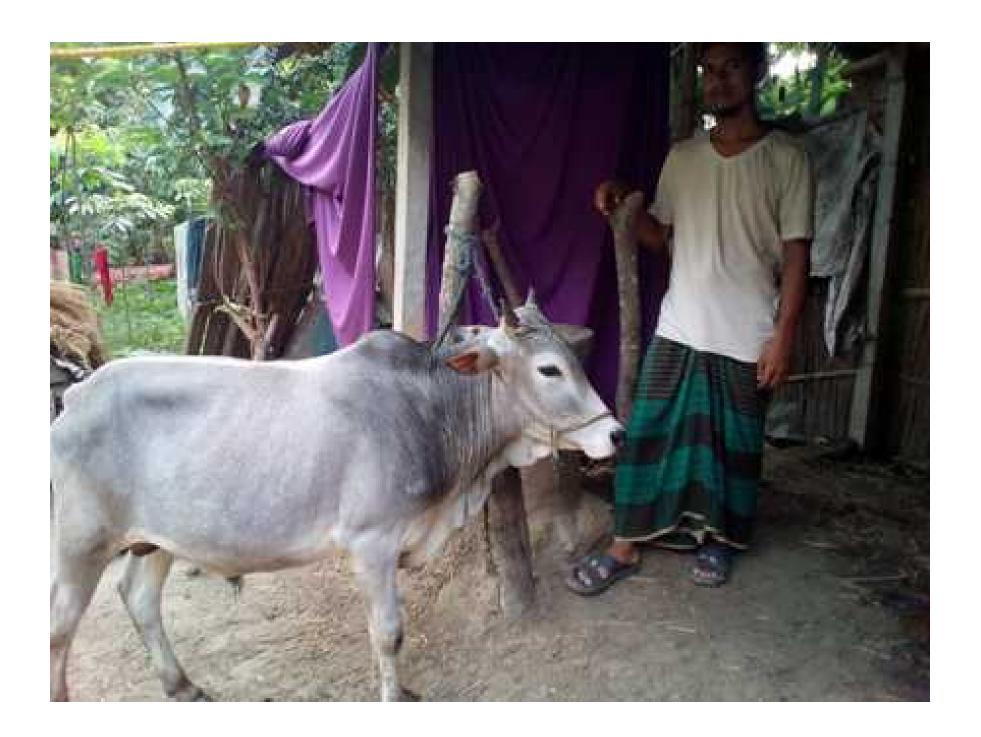

Grameen kalyan
Proposed NU Business Name: Niharun Nasa cow

#### PROPOSED NOBIN UDYOKTA BUSINESS INFO

| Business Name           | : | Niharun Nasa cow fattening farm                                                                                                     |  |  |
|-------------------------|---|-------------------------------------------------------------------------------------------------------------------------------------|--|--|
| Address/ Location       | : | Vill: Noapara, Post: Dohokhola.                                                                                                     |  |  |
|                         |   | Thana: Kushtia, District: Kushtia.                                                                                                  |  |  |
| Total Investment in BDT | : | BDT: 2,22,000/-                                                                                                                     |  |  |
| Financing               | : | Self financing: BDT: 1,42,000/-                                                                                                     |  |  |
|                         |   | Required Investment: <b>BDT: 80,000 (</b> as equity)                                                                                |  |  |
| Present salary          | : | Nil                                                                                                                                 |  |  |
| Proposed Salary         |   | BDT 3000 (Three thousand only)                                                                                                      |  |  |
| Proposed Business       |   | Start with having 3 cows @ TK. 40,000/- each;                                                                                       |  |  |
| Implementation Plan:    | : | In every six months the cows will be sold and new<br>cow will purchase; i.e. each cycle of cow fattening<br>will be for six months; |  |  |
|                         |   | Feeding cost of each cow/cycle BDT 18,000-;                                                                                         |  |  |
|                         |   | Selling price of each cow after every cycle BDT<br>80,000/-;                                                                        |  |  |
|                         |   | Expected doctor and medicine cost for each cow<br>per cycle 1,000/-;                                                                |  |  |
|                         |   | Payback period to the investor is 3 years;                                                                                          |  |  |
|                         |   | Expected date to start the project as soon as possible,2016.                                                                        |  |  |