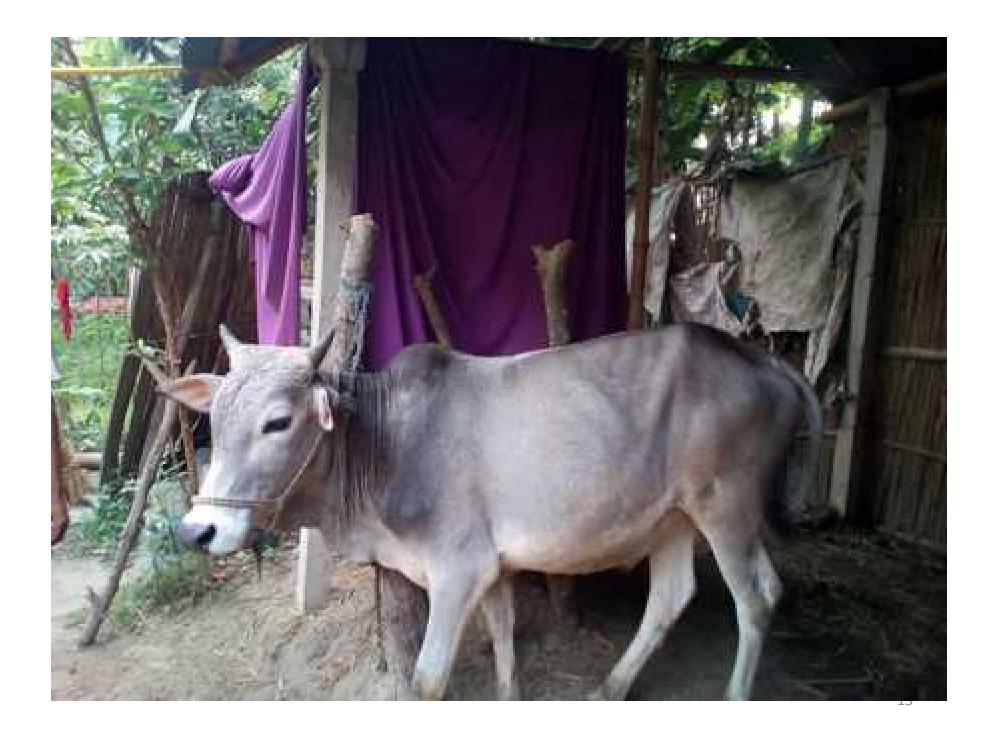

Grameen kalyan
Proposed NU Business Name: Niharun Nasa cow

#### PROPOSED NOBIN UDYOKTA BUSINESS INFO

| Business Name           | : | Niharun Nasa cow fattening farm                                                                                                     |  |  |
|-------------------------|---|-------------------------------------------------------------------------------------------------------------------------------------|--|--|
| Address/ Location       | : | Vill: Noapara, Post: Dohokhola.                                                                                                     |  |  |
|                         |   | Thana: Kushtia, District: Kushtia.                                                                                                  |  |  |
| Total Investment in BDT | : | BDT: 2,22,000/-                                                                                                                     |  |  |
| Financing               | : | Self financing: BDT: 1,42,000/-                                                                                                     |  |  |
|                         |   | Required Investment: <b>BDT: 80,000 (</b> as equity)                                                                                |  |  |
| Present salary          | : | Nil                                                                                                                                 |  |  |
| Proposed Salary         |   | BDT 3000 (Three thousand only)                                                                                                      |  |  |
| Proposed Business       |   | Start with having 3 cows @ TK. 40,000/- each;                                                                                       |  |  |
| Implementation Plan:    | : | In every six months the cows will be sold and new<br>cow will purchase; i.e. each cycle of cow fattening<br>will be for six months; |  |  |
|                         |   | Feeding cost of each cow/cycle BDT 18,000-;                                                                                         |  |  |
|                         |   | Selling price of each cow after every cycle BDT<br>80,000/-;                                                                        |  |  |
|                         |   | Expected doctor and medicine cost for each cow<br>per cycle 1,000/-;                                                                |  |  |
|                         |   | Payback period to the investor is 3 years;                                                                                          |  |  |
|                         |   | Expected date to start the project as soon as possible,2016.                                                                        |  |  |