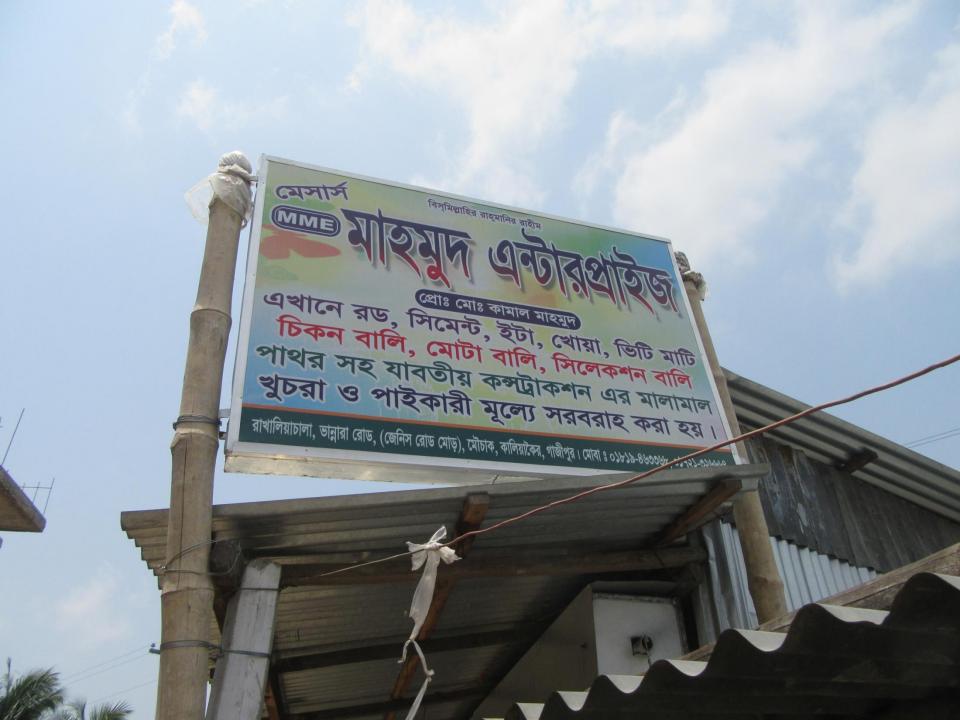

#### **Proposed NU Business Name: MS MAHMUD ENTERPRISE**

Project identification and prepared by: Md. Nurul Islam, Kaliakoir Unit, Gazipur

Project verified by: MD. Mizanur Rahman Patowary

| Brief Bio of The Proposed Nobin Udyokta                                                                                                         |       |                                                                                                                                                                                           |  |  |
|-------------------------------------------------------------------------------------------------------------------------------------------------|-------|-------------------------------------------------------------------------------------------------------------------------------------------------------------------------------------------|--|--|
| Name                                                                                                                                            | :     | MD. KAMAL MAHMUD                                                                                                                                                                          |  |  |
| Age                                                                                                                                             | :     | 27-03-1981 (35 Years)                                                                                                                                                                     |  |  |
| Education, till to date                                                                                                                         | :     | Class VIII                                                                                                                                                                                |  |  |
| Marital status                                                                                                                                  | :     | Married                                                                                                                                                                                   |  |  |
| Children                                                                                                                                        | :     | 1 Son                                                                                                                                                                                     |  |  |
| No. of siblings:                                                                                                                                | :     | 3 Brothers & 1 Sister                                                                                                                                                                     |  |  |
| Address                                                                                                                                         | :     | Vill: Rakhalia, P.O: Shofipur , P.S: Kaliakoir, Dist: Gazipur                                                                                                                             |  |  |
| Parent's and GB related Info (i) Who is GB member (ii) Mother's name (iii) Father's name (iv) GB member's info                                  | : : : | Mother Father  NURJAHAN BEGUM  MD. KAMAL ISLAM  Branch: Mouchak, Kaliakoir, Centre # 1(Female),  Member ID: 1003, Group No: 04  Member since: 1988-2005 (17 Years)  First loan: BDT 3,000 |  |  |
| Further Information: (v) Who pays GB loan installment (vi) Mobile lady (vii) Grameen Education Loan (viii) Any other loan like GB, BRAC ASA etc | : : : | Existing Loan: BDT 100000, Outstanding loan: NIL N/A No No No                                                                                                                             |  |  |

| <b>Proposed Nobin U</b> | Udyokta | <b>Business</b> | Info |
|-------------------------|---------|-----------------|------|
|-------------------------|---------|-----------------|------|

| Business Name                                     | : | MS MAHMUD ENTERPRISE                                                                                                                                                                                                                                                                                                                            |
|---------------------------------------------------|---|-------------------------------------------------------------------------------------------------------------------------------------------------------------------------------------------------------------------------------------------------------------------------------------------------------------------------------------------------|
| Location                                          | : | -                                                                                                                                                                                                                                                                                                                                               |
| Total Investment in BDT                           | : | BDT 260,000/-                                                                                                                                                                                                                                                                                                                                   |
| Financing                                         | : | Self BDT 1,60,000/-(from existing business) 62% Required Investment BDT 1,00,000/-(as equity) 38%                                                                                                                                                                                                                                               |
| Present salary/drawings from business (estimates) | : | BDT 5,000/-                                                                                                                                                                                                                                                                                                                                     |
| Proposed Salary                                   | : | BDT 5,000/-                                                                                                                                                                                                                                                                                                                                     |
| Size of shop                                      | : | 33ft x 20ft= 660square ft                                                                                                                                                                                                                                                                                                                       |
| Security of the shop                              | : | BDT 20,000/-                                                                                                                                                                                                                                                                                                                                    |
| Implementation                                    | : | <ul> <li>The business is planned to be scaled up by investment in existing goods like; Rod, Cement etc.</li> <li>Average 10% gain on sale.</li> <li>The business is operating by entrepreneur. Existing no employees.</li> <li>The shop is rented.</li> <li>Collects goods from Munsigonj.</li> <li>Agreed grace period is 3 months.</li> </ul> |

# Pictures