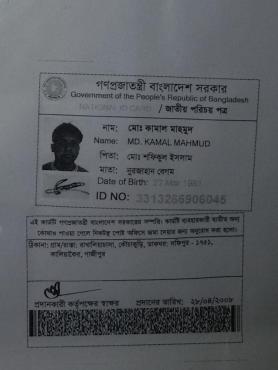

#### **Proposed NU Business Name: MS MAHMUD ENTERPRISE**

Project identification and prepared by: Md. Nurul Islam, Kaliakoir Unit, Gazipur

Project verified by: MD. Mizanur Rahman Patowary

| Brief Bio of The Proposed Nobin Udyokta                                                                                                         |       |                                                                                                                                                                                           |  |  |
|-------------------------------------------------------------------------------------------------------------------------------------------------|-------|-------------------------------------------------------------------------------------------------------------------------------------------------------------------------------------------|--|--|
| Name                                                                                                                                            | :     | MD. KAMAL MAHMUD                                                                                                                                                                          |  |  |
| Age                                                                                                                                             | :     | 27-03-1981 (35 Years)                                                                                                                                                                     |  |  |
| Education, till to date                                                                                                                         | :     | Class VIII                                                                                                                                                                                |  |  |
| Marital status                                                                                                                                  | :     | Married                                                                                                                                                                                   |  |  |
| Children                                                                                                                                        | :     | 1 Son                                                                                                                                                                                     |  |  |
| No. of siblings:                                                                                                                                | :     | 3 Brothers & 1 Sister                                                                                                                                                                     |  |  |
| Address                                                                                                                                         | :     | Vill: Rakhalia, P.O: Shofipur , P.S: Kaliakoir, Dist: Gazipur                                                                                                                             |  |  |
| Parent's and GB related Info (i) Who is GB member (ii) Mother's name (iii) Father's name (iv) GB member's info                                  | : : : | Mother Father  NURJAHAN BEGUM  MD. KAMAL ISLAM  Branch: Mouchak, Kaliakoir, Centre # 1(Female),  Member ID: 1003, Group No: 04  Member since: 1988-2005 (17 Years)  First loan: BDT 3,000 |  |  |
| Further Information: (v) Who pays GB loan installment (vi) Mobile lady (vii) Grameen Education Loan (viii) Any other loan like GB, BRAC ASA etc | : : : | Existing Loan: BDT 100000, Outstanding loan: NIL N/A No No No                                                                                                                             |  |  |