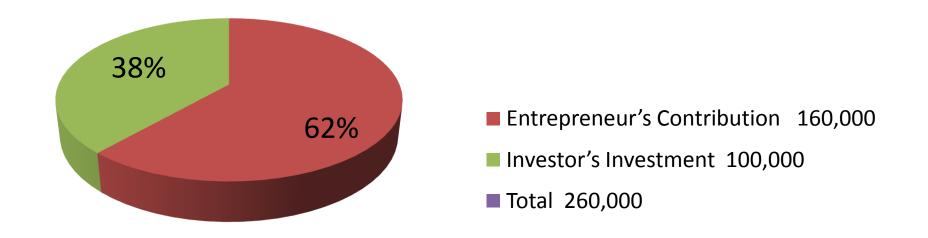

| <b>Proposed Nobin U</b> | Udyokta | <b>Business</b> | Info |
|-------------------------|---------|-----------------|------|
|-------------------------|---------|-----------------|------|

| Business Name                                     | : | MS MAHMUD ENTERPRISE                                                                                                                                                                                                                                                                                                                            |
|---------------------------------------------------|---|-------------------------------------------------------------------------------------------------------------------------------------------------------------------------------------------------------------------------------------------------------------------------------------------------------------------------------------------------|
| Location                                          | : | -                                                                                                                                                                                                                                                                                                                                               |
| Total Investment in BDT                           | : | BDT 260,000/-                                                                                                                                                                                                                                                                                                                                   |
| Financing                                         | : | Self BDT 1,60,000/-(from existing business) 62% Required Investment BDT 1,00,000/-(as equity) 38%                                                                                                                                                                                                                                               |
| Present salary/drawings from business (estimates) | : | BDT 5,000/-                                                                                                                                                                                                                                                                                                                                     |
| Proposed Salary                                   | : | BDT 5,000/-                                                                                                                                                                                                                                                                                                                                     |
| Size of shop                                      | : | 33ft x 20ft= 660square ft                                                                                                                                                                                                                                                                                                                       |
| Security of the shop                              | : | BDT 20,000/-                                                                                                                                                                                                                                                                                                                                    |
| Implementation                                    | : | <ul> <li>The business is planned to be scaled up by investment in existing goods like; Rod, Cement etc.</li> <li>Average 10% gain on sale.</li> <li>The business is operating by entrepreneur. Existing no employees.</li> <li>The shop is rented.</li> <li>Collects goods from Munsigonj.</li> <li>Agreed grace period is 3 months.</li> </ul> |

| Investment Breakdown      |          |          |                       |  |
|---------------------------|----------|----------|-----------------------|--|
| Particulars               | Existing | Proposed | <b>Proposed Total</b> |  |
| Cement (110 x 460)        | 50,600   | 50,000   | 100,600               |  |
| Steel (rod) (2000kg x 50) | 100,000  | 50,000   | 150,000               |  |
| Scale                     | 9,400    | 0        | 9,400                 |  |
| Total                     | 160,000  | 100,000  | 260,000               |  |